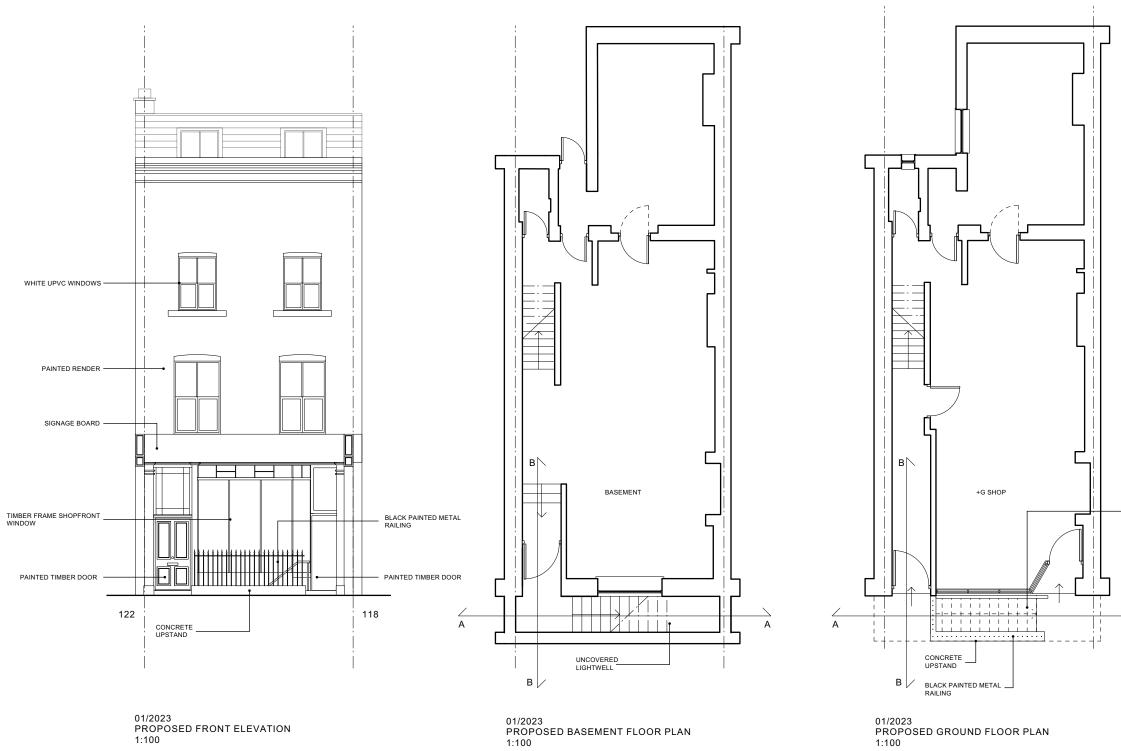

А

PROPOSED BLACK PAINTED STEEL STAIR

| A PLANNING 31.01.2023                                                                                                                                                                                                                                                                                                                                                         |
|-------------------------------------------------------------------------------------------------------------------------------------------------------------------------------------------------------------------------------------------------------------------------------------------------------------------------------------------------------------------------------|
| REV NOTES DATE                                                                                                                                                                                                                                                                                                                                                                |
| PROJECT TITLE                                                                                                                                                                                                                                                                                                                                                                 |
| PROJECT TITLE<br>2226: 120 BOUNDARY ROAD                                                                                                                                                                                                                                                                                                                                      |
|                                                                                                                                                                                                                                                                                                                                                                               |
| 2226: 120 BOUNDARY ROAD<br>SITE ADDRESS<br>120 BOUNDARY ROAD                                                                                                                                                                                                                                                                                                                  |
| 2226: 120 BOUNDARY ROAD<br>SITE ADDRESS<br>120 BOUNDARY ROAD<br>NW8 0RH<br>ARCHITECT                                                                                                                                                                                                                                                                                          |
| 2226: 120 BOUNDARY ROAD<br>SITE ADDRESS<br>120 BOUNDARY ROAD<br>NW8 0RH<br>ARCHITECT<br><b>A R T A</b> R C H I T E C T S<br>Unit 37 Spectrum House 32-34 Gordon House Rd London NW5 1LP                                                                                                                                                                                       |
| 2226: 120 BOUNDARY ROAD<br>SITE ADDRESS<br>120 BOUNDARY ROAD<br>NW8 0RH<br>ARCHITECT<br><b>A R T A</b> R C H I T E C T S<br>Unit 37 Spectrum House 32-34 Gordon House Rd London NW5 1LP<br>+44 (0) 207 043 3041 info@artarchitects.co.uk<br>TITLE<br>PROPOSED ELEVATION                                                                                                       |
| 2226: 120 BOUNDARY ROAD<br>SITE ADDRESS<br>120 BOUNDARY ROAD<br>NW8 0RH<br>ARCHITECT<br><b>A R T A</b> R C H I T E C T S<br>Unit 37 Spectrum House 32-34 Gordon House Rd London NW5 1LP<br>+44 (0) 207 043 3041 Info@artarchitects.co.uk<br>TITLE                                                                                                                             |
| 2226: 120 BOUNDARY ROAD<br>SITE ADDRESS<br>120 BOUNDARY ROAD<br>NW8 0RH<br>ARCHITECT<br><b>A R T A</b> R C H I T E C T S<br>Unit 37 Spectrum House 32-34 Gordon House Rd London NW5 1LP<br>+44 (0) 207 043 3041 Info@artarchitects.co.uk<br>TITLE<br>PROPOSED ELEVATION<br>PROPOSED PLANS<br>DATE<br>JANUARY 2023                                                             |
| 2226: 120 BOUNDARY ROAD<br>SITE ADDRESS<br>120 BOUNDARY ROAD<br>NW8 0RH<br>ARCHITECT<br><b>A R T A</b> R C H I T E C T S<br>Unit 37 Spectrum House 32-34 Gordon House Rd London NW5 1LP<br>+44 (0) 207 043 3041 info@artarchitects.co.uk<br>TITLE<br>PROPOSED ELEVATION<br>PROPOSED PLANS<br>DATE<br>JANUARY 2023<br>SCALE<br>1/100 @ A3                                      |
| 2226: 120 BOUNDARY ROAD<br>SITE ADDRESS<br>120 BOUNDARY ROAD<br>NW8 0RH<br>ARCHITECT<br><b>A R T A</b> R C H I T E C T S<br>Unit 37 Spectrum House 32:34 Gordon House Rd London NW5 1LP<br>+44 (0) 207 043 3041 info@artarchitects.co.uk<br>TITLE<br>PROPOSED ELEVATION<br>PROPOSED ELEVATION<br>PROPOSED PLANS<br>DATE<br>JANUARY 2023<br>SCALE<br>1/100 @ A3<br>DRAWN<br>KC |
| 2226: 120 BOUNDARY ROAD<br>SITE ADDRESS<br>120 BOUNDARY ROAD<br>NW8 0RH<br>ARCHITECT<br><b>A R T A</b> R C H I T E C T S<br>Unit 37 Spectrum House 32:34 Gordon House Rd London NW5 1LP<br>+44 (0) 207 043 3041 info@artarchitects.co.uk<br>TITLE<br>PROPOSED ELEVATION<br>PROPOSED PLANS<br>DATE<br>JANUARY 2023<br>SCALE 1/100 @ A3<br>DRAWN<br>KC                          |
| 2226: 120 BOUNDARY ROAD<br>SITE ADDRESS<br>120 BOUNDARY ROAD<br>NW8 0RH<br>ARCHITECT<br><b>A R T A</b> R C H I T E C T S<br>Unit 37 Spectrum House 32:34 Gordon House Rd London NW5 1LP<br>+44 (0) 207 043 3041 info@artarchitects.co.uk<br>TITLE<br>PROPOSED ELEVATION<br>PROPOSED PLANS<br>DATE<br>JANUARY 2023<br>SCALE 1/100 @ A3<br>DRAWN<br>KC<br>STATUS<br>PLANNING    |