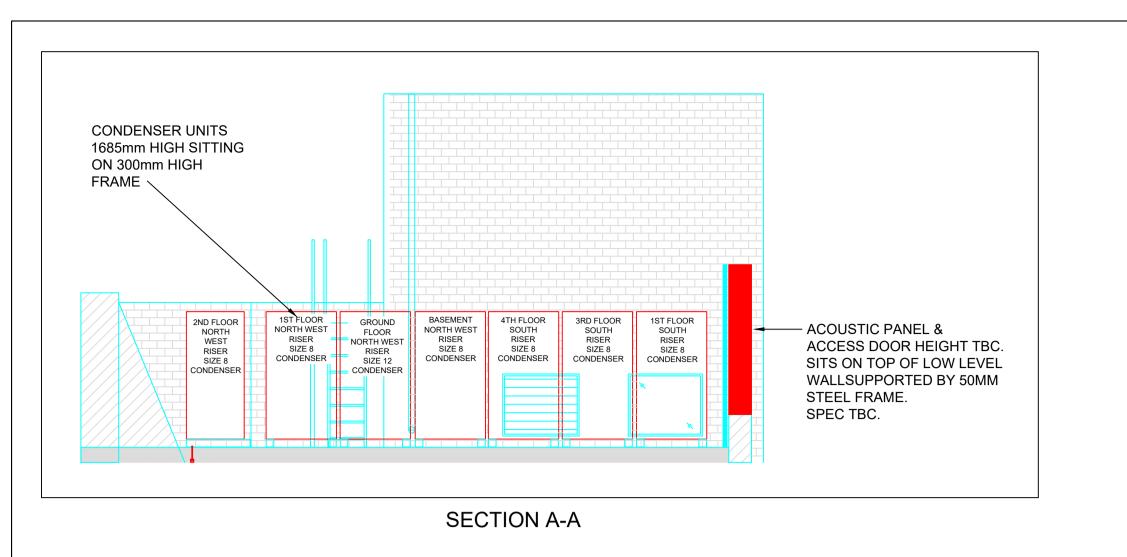

DAIKIN REYQ12U FOR SIZE 12: 930(W) X 765(D) X 1685(H) ELECTRICAL LOAD: 3PH/50HZ/415V, RUNNING CURRENT: 15.3AMPS/PHASE FUSE RATING: 32AMPS

PIPE RUN OVER CHIMNEY 3NO ½" LIQUID LINES  $3NO_{4}^{3}$ " DISCHARGE LINES AND 3NO  $1\frac{1}{8}$ " SUCTION LINES DROP DOWN SOUTH RISER ACOUSTIC PANEL & ACCESS DOOR HEIGHT APPROX SIZE 2700 X 2000MM HIGH. SITS ON TOP OF LOW LEVEL WALL SUPPORTED BY 50MM STEEL FRAME. SPEC TBC. OVERALL WIDTH IS 2230MM THE OUTSIDE WALL IS ANGLED. 1ST FLOOR SOUTH RISER SIZE 8 CONDENSER 2nd FLOOR COURT ROOM — 930 X 765 X 1685MM HIGH CONDENSER SIZE 12 CONDENSER. 930 X 765 X 1685MM HIGH - 3RD FLOOR SOUTH RISER SIZE 8 CONDENSER - 4TH FLOOR SOUTH RISER SIZE 8 CONDENSER - BASEMENT NORTH WEST RISER SIZE 8 CONDENSER GROUND FLOOR NORTH WEST RISER SIZE 12 CONDENSER 930 X 765 X 1685MM HIGH 2nd FLOOR N/E REYQ10U REYQ8U FRONT FRONT - 1ST FLOOR NORTH WEST RISER SIZE 8 CONDENSER 2ND FLOOR NORTH WEST RISER SIZE 8 CONDENSER - 3RD FLOOR NORTH WEST RISER SIZE 8 CONDENSER