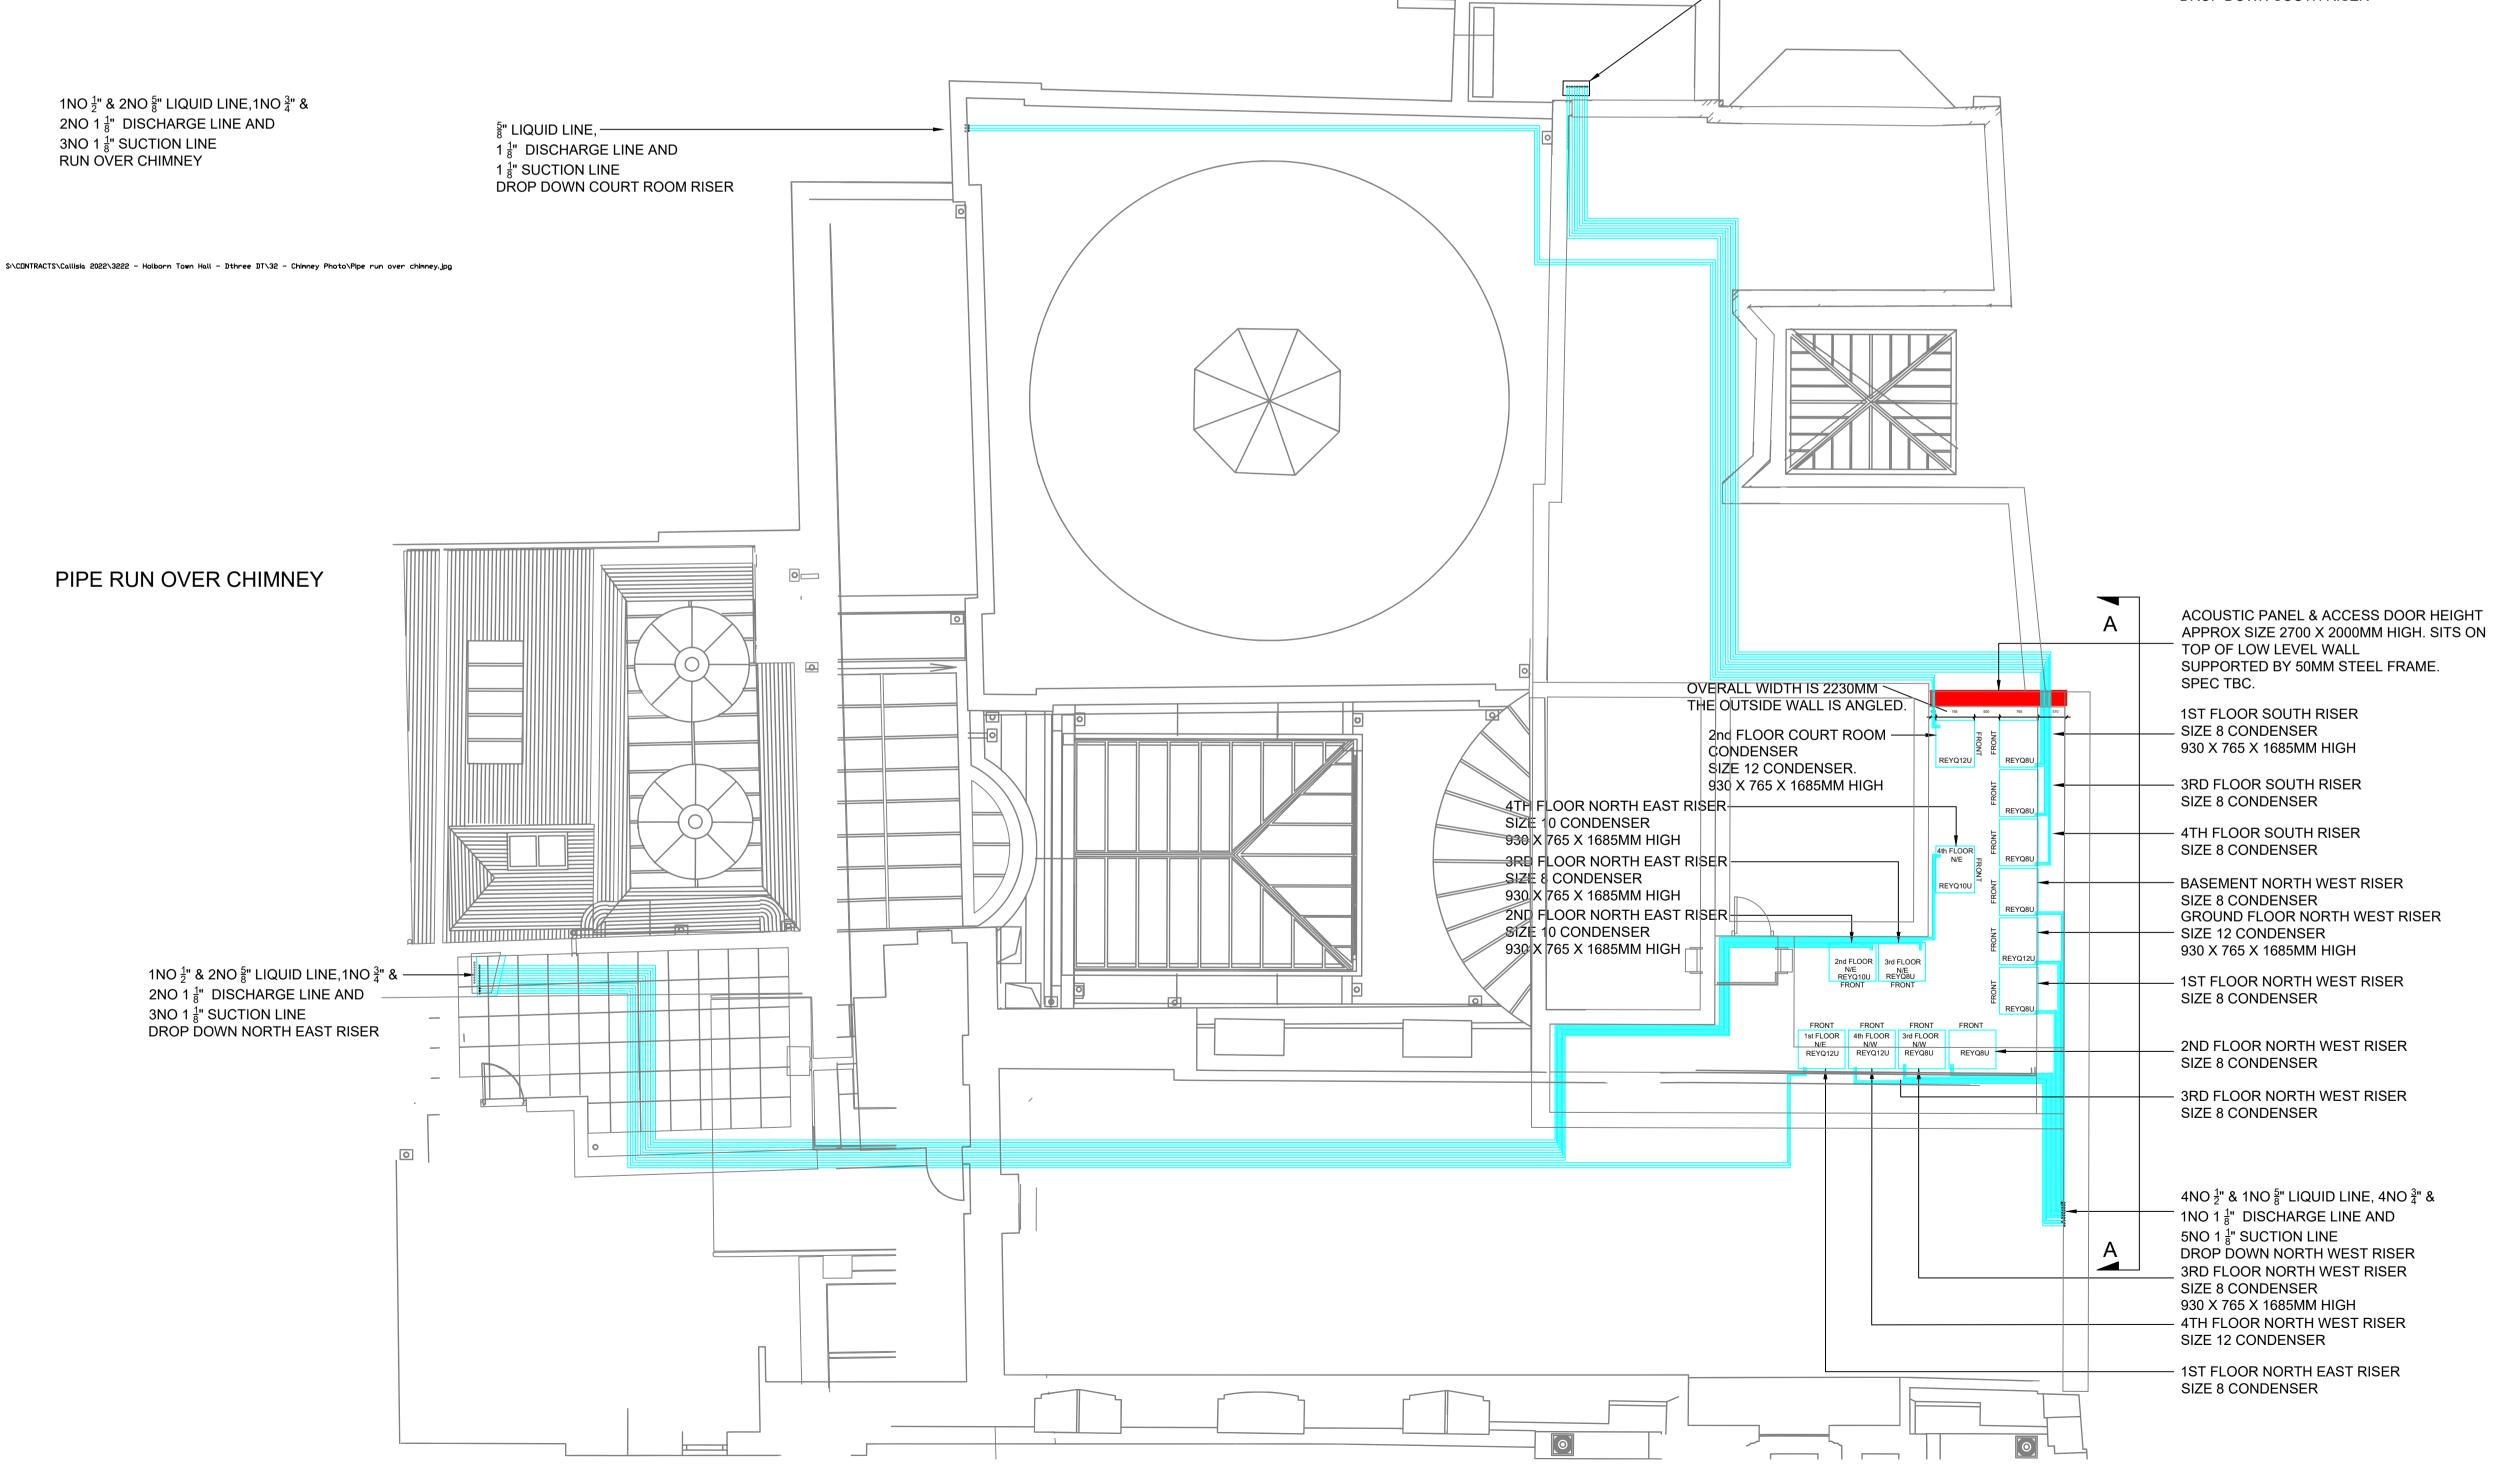

DAIKIN REYQ12U FOR SIZE 12: 930(W) X 765(D) X 1685(H) ELECTRICAL LOAD: 3PH/50HZ/415V, RUNNING CURRENT: 15.3AMPS/PHASE FUSE RATING: 32AMPS

PIPE RUN OVER CHIMNEY 3NO ½" LIQUID LINES  $3NO_{4}^{3}$ " DISCHARGE LINES AND 3NO  $1\frac{1}{8}$ " SUCTION LINES DROP DOWN SOUTH RISER ACOUSTIC PANEL & ACCESS DOOR HEIGHT APPROX SIZE 2700 X 2000MM HIGH. SITS ON TOP OF LOW LEVEL WALL SUPPORTED BY 50MM STEEL FRAME. SPEC TBC. OVERALL WIDTH IS 2230MM THE OUTSIDE WALL IS ANGLED. 1ST FLOOR SOUTH RISER SIZE 8 CONDENSER 2nd FLOOR COURT ROOM — 930 X 765 X 1685MM HIGH CONDENSER SIZE 12 CONDENSER. 930 X 765 X 1685MM HIGH - 3RD FLOOR SOUTH RISER SIZE 8 CONDENSER - 4TH FLOOR SOUTH RISER SIZE 8 CONDENSER - BASEMENT NORTH WEST RISER SIZE 8 CONDENSER GROUND FLOOR NORTH WEST RISER SIZE 12 CONDENSER 930 X 765 X 1685MM HIGH 2nd FLOOR N/E REYQ10U REYQ8U FRONT FRONT - 1ST FLOOR NORTH WEST RISER SIZE 8 CONDENSER 2ND FLOOR NORTH WEST RISER SIZE 8 CONDENSER - 3RD FLOOR NORTH WEST RISER SIZE 8 CONDENSER

and environment assessment record.

DAIKIN REYQ8U FOR SIZE 8: 930(W) X 765(D) X 1685(H)

DAIKIN REYQ10U FOR SIZE 10: 930(W) X 765(D) X 1685(H)

ALL CONDENSERS ARE AS FOLLOWS:

RUNNING CURRENT: 8.9AMPS/PHASE

ELECTRICAL LOAD: 3PH/50HZ/415V,

ELECTRICAL LOAD: 3PH/50HZ/415V, RUNNING CURRENT: 11.8AMPS/PHASE

FUSE RATING: 20AMPS

FUSE RATING: 25AMPS

must be read in conjunction with the designers hazard

Callisia Limited Lantern House, Chertsey Surrey, KT16 9AP