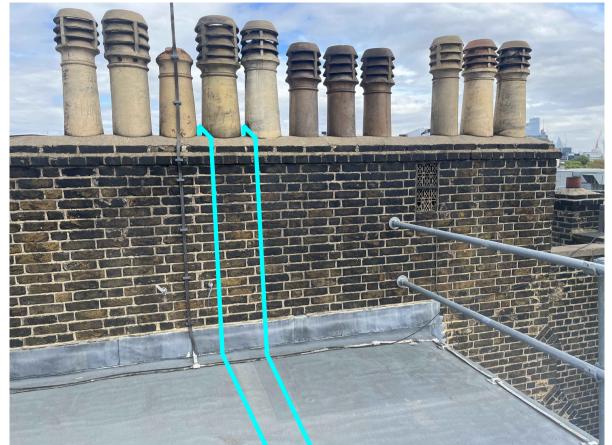

DAIKIN REYQ12U FOR SIZE 12: 930(W) X 765(D) X 1685(H) ELECTRICAL LOAD: 3PH/50HZ/415V, RUNNING CURRENT: 15.3AMPS/PHASE FUSE RATING: 32AMPS

PIPE RUN OVER CHIMNEY 3NO ½" LIQUID LINES  $3NO_{4}^{3}$ " DISCHARGE LINES AND 3NO  $1\frac{1}{8}$ " SUCTION LINES DROP DOWN SOUTH RISER ACOUSTIC PANEL & ACCESS DOOR HEIGHT APPROX SIZE 2700 X 2000MM HIGH. SITS ON TOP OF LOW LEVEL WALL SUPPORTED BY 50MM STEEL FRAME. SPEC TBC. OVERALL WIDTH IS 2230MM THE OUTSIDE WALL IS ANGLED. 1ST FLOOR SOUTH RISER SIZE 8 CONDENSER 2nd FLOOR COURT ROOM — 930 X 765 X 1685MM HIGH CONDENSER SIZE 12 CONDENSER. 930 X 765 X 1685MM HIGH - 3RD FLOOR SOUTH RISER SIZE 8 CONDENSER - 4TH FLOOR SOUTH RISER SIZE 8 CONDENSER - BASEMENT NORTH WEST RISER SIZE 8 CONDENSER GROUND FLOOR NORTH WEST RISER SIZE 12 CONDENSER 930 X 765 X 1685MM HIGH 2nd FLOOR N/E REYQ10U REYQ8U FRONT FRONT - 1ST FLOOR NORTH WEST RISER SIZE 8 CONDENSER 2ND FLOOR NORTH WEST RISER SIZE 8 CONDENSER - 3RD FLOOR NORTH WEST RISER SIZE 8 CONDENSER