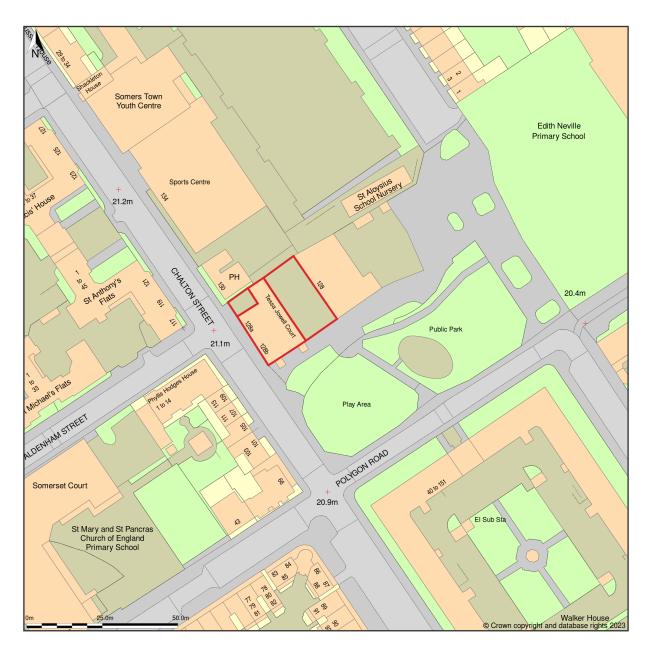

## Scene Heard, 128a, Chalton Street, London, Camden, NW1 1RX

Location Plan shows area bounded by: 529542.56, 183042.54 529742.56, 183242.54 (at a scale of 1:1250), OSGridRef: TQ29648314. The representation of a road, track or path is no evidence of a right of way. The representation of features as lines is no evidence of a property boundary.