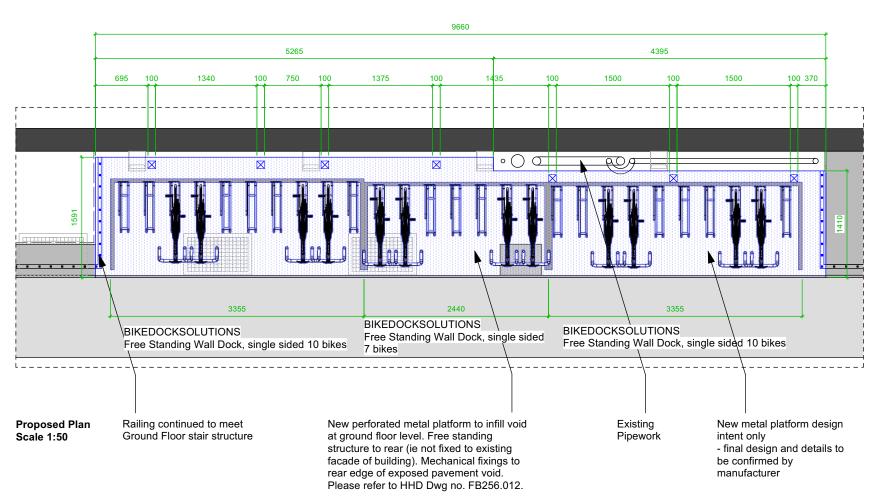

# **Proposed Bike Store Plan**

Shropshire House Bike Store 1.50 @ A3

Site Measurements not to be taken from drawings.
Contractor to confirm all dimensions.
HHD not liable for seeking relevant planning authority
permissions (including LBC) unless specifically directed by
the client

# BIKEDOCKSOLUTIONS

Free Standing Wall Dock, single and double sided - Price per bike

https://www.bikedocksolutions.com/free-standing-wall-dock-single-and-double-sided?gclid=EAlaIQobChMltK 7Y8Jfq-gIVGOvtCh1KggXDEAQYCSABEgIp-vD\_BwE 10- Bikes - 3355mm

#### **BIKEDOCKSOLUTIONS**

Free Standing Wall Dock, single and double sided - Price per bike

https://www.bikedocksolutions.com/free-standing-wall-dock-single-and-double-sided?gclid=EAlalQobChMltK7Y8Jfq-glVGOvtCh1KggXDEAQYCSABEglp-vD\_BwE7-Bikes - 2440mm

x2 10 Bikes x1 7 Bikes Total Bikes - 27

- 25/10/22 First Issue AD

No. Date Revisions / Submissions Revised by

HamburyHirdDesign

Design Fir

HamburyHird Design Ltd. 50-52 Wellsway Bath BA2 4SA Telephone: 01225 336004