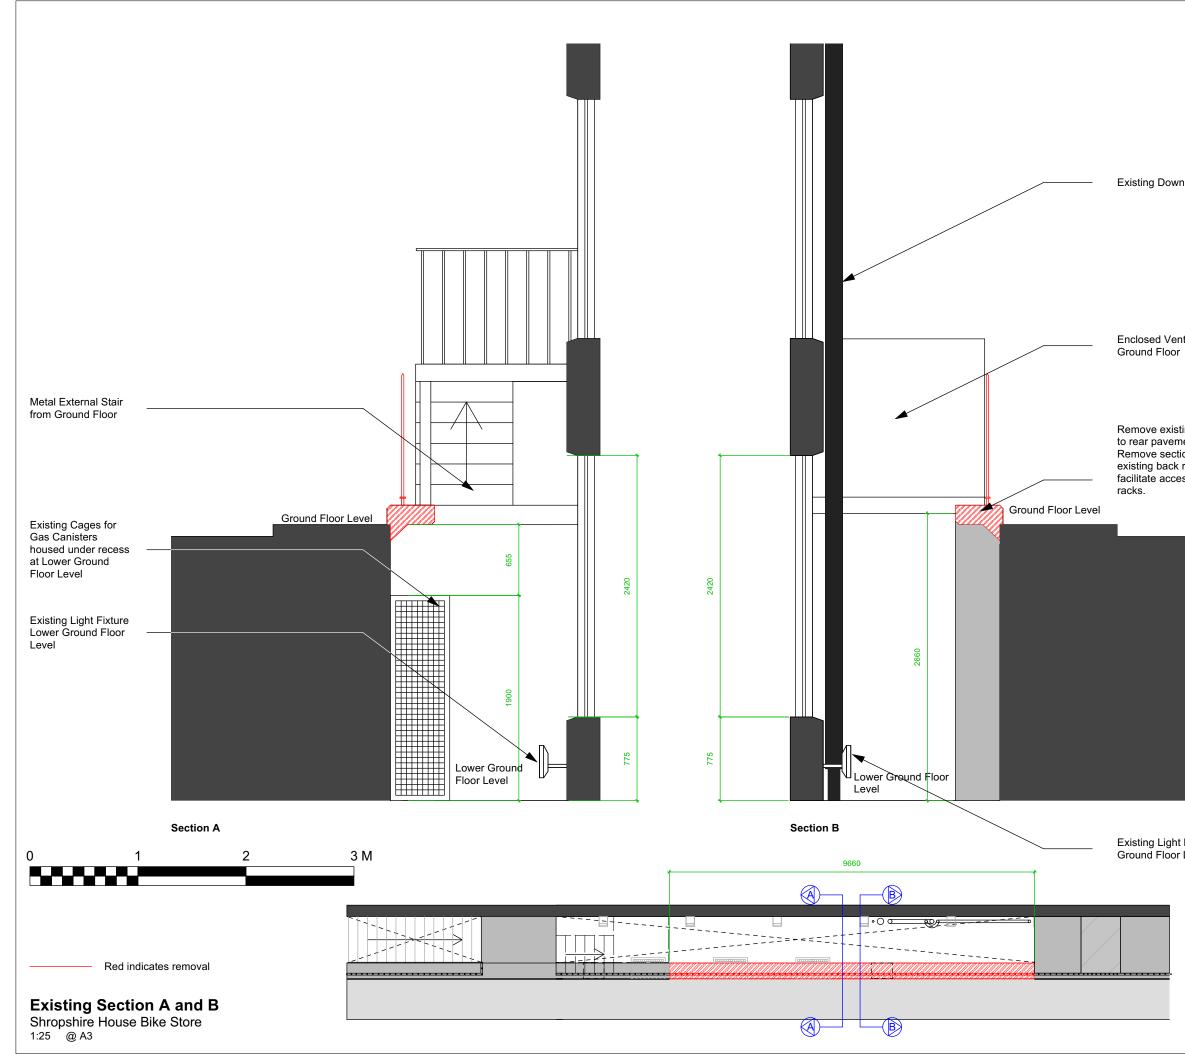

|                                                                | Site Measurements not to be taken from drawings.<br>Contractor to confirm all dimensions.<br>HHD not liable for seeking relevant planning authority<br>permissions (including LBC) unless specifically directed by<br>the client |                                                   |
|----------------------------------------------------------------|----------------------------------------------------------------------------------------------------------------------------------------------------------------------------------------------------------------------------------|---------------------------------------------------|
| n Pipe                                                         |                                                                                                                                                                                                                                  |                                                   |
| ntilation Unit                                                 |                                                                                                                                                                                                                                  |                                                   |
| ting upstand<br>nent line.<br>ion of<br>railing<br>ess to bike |                                                                                                                                                                                                                                  |                                                   |
|                                                                | - 25/10/2022 First<br>No. Date Revis                                                                                                                                                                                             |                                                   |
|                                                                |                                                                                                                                                                                                                                  | Submissions Revised by                            |
|                                                                | HamburyHirdDesign                                                                                                                                                                                                                |                                                   |
|                                                                | Design Firm<br>HamburyHird Design Ltd.<br>50-52 Wellsway<br>Bath<br>BA2 4SA<br>Telephone: 01225 336004                                                                                                                           |                                                   |
|                                                                | Stage                                                                                                                                                                                                                            |                                                   |
| Fixture Lower<br>Level                                         | Project Title<br>Shropshire House Bike Store<br>11-20 Capper Street<br>London.WC1E 6JA                                                                                                                                           |                                                   |
|                                                                | Drawing Title Existing Section A and B                                                                                                                                                                                           |                                                   |
|                                                                | Project Manager                                                                                                                                                                                                                  | Project ID<br>EB256                               |
| NI                                                             | XXX<br>Drawn By                                                                                                                                                                                                                  | FB256 CAD File Name                               |
| N                                                              | AD<br>Reviewed By                                                                                                                                                                                                                | FB256 Shropshire House Bike Store.vwx Drawing No. |
|                                                                | RH<br>Date<br>October 2022                                                                                                                                                                                                       | FB256.002                                         |
|                                                                | Scale 1:25 @ A3                                                                                                                                                                                                                  |                                                   |