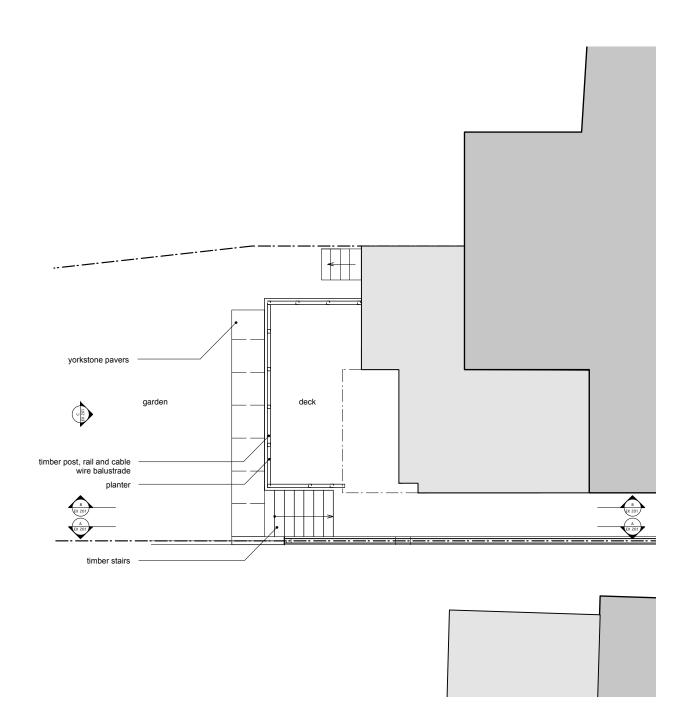

DO NOT SCALE FROM THE DRAWING

| N C | <del>)</del> o | 1 | 2 | 5m |
|-----|----------------|---|---|----|
|     | / L            |   |   |    |

| Rev | Date | Notes | robert <b>dye</b>                                                    |                                  |                           |  |  |
|-----|------|-------|----------------------------------------------------------------------|----------------------------------|---------------------------|--|--|
|     |      |       | Robert Dye Architects LLP<br>4 Ella Mews, Cressy Road London NW3 2NH |                                  |                           |  |  |
|     |      |       | tel: 020 7267 9388<br>fax: 020 7267 9345                             | .robertdye.com<br>probertdye.com |                           |  |  |
|     |      |       | 7 Nassington Road  drawing Existing Ground Floor                     |                                  | project no<br>308         |  |  |
|     |      |       |                                                                      |                                  | scale<br>1:100 @ A3       |  |  |
|     |      |       | Plan                                                                 |                                  | drawn by<br>MP            |  |  |
|     |      |       | drawing no EX 001                                                    | rev /                            | Dec 22                    |  |  |
|     |      |       | E∧ 00 I                                                              |                                  | dwg status<br>Information |  |  |