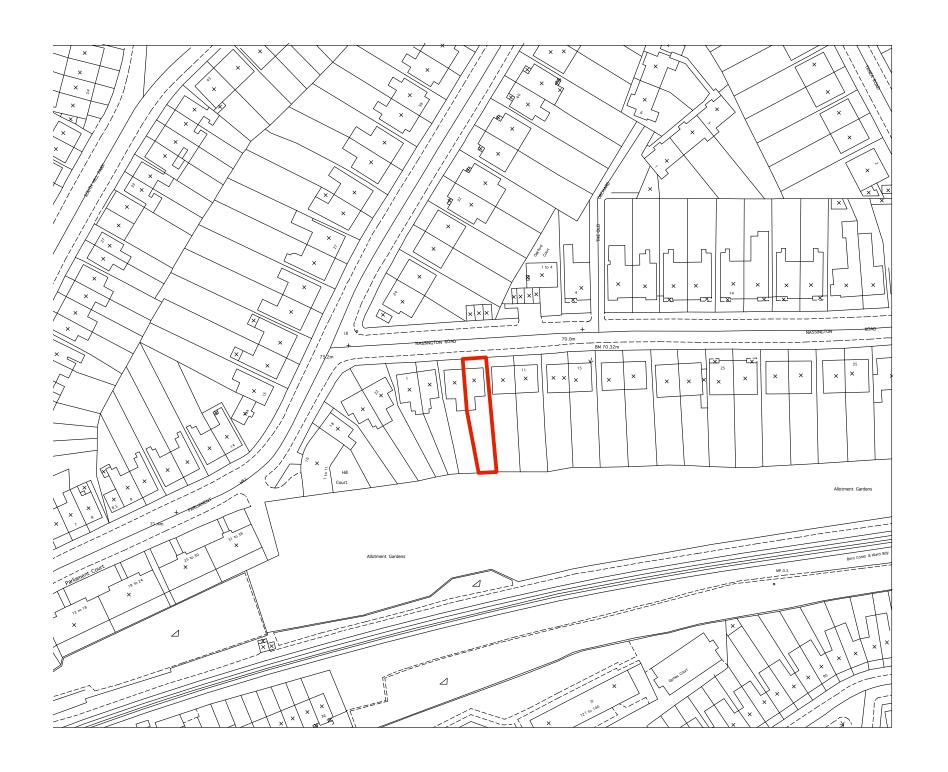

DO NOT SCALE FROM THE DRAWING

| Rev | Date | Notes | robert <b>dye</b>                                                                    |       |                        |
|-----|------|-------|--------------------------------------------------------------------------------------|-------|------------------------|
|     |      |       | Robert Dye Architects LLP<br>4 Ella Mews, Cressy Road London NW3 2NH                 |       |                        |
|     |      |       | tel: 020 7267 9388 www.robertdye.com<br>fax: 020 7267 9345 email: info@robertdye.com |       |                        |
|     |      |       | 7 Nassington Road                                                                    |       | project no<br>308      |
|     |      |       | drawing OS Map                                                                       |       | scale<br>1:1250 @ A3   |
|     |      |       |                                                                                      |       | drawn by<br>MP         |
|     |      |       | drawing no EX 000                                                                    | rev / | <sup>date</sup> Jan 22 |
|     |      |       | ⊏∧ 000                                                                               | /     | dwg status             |