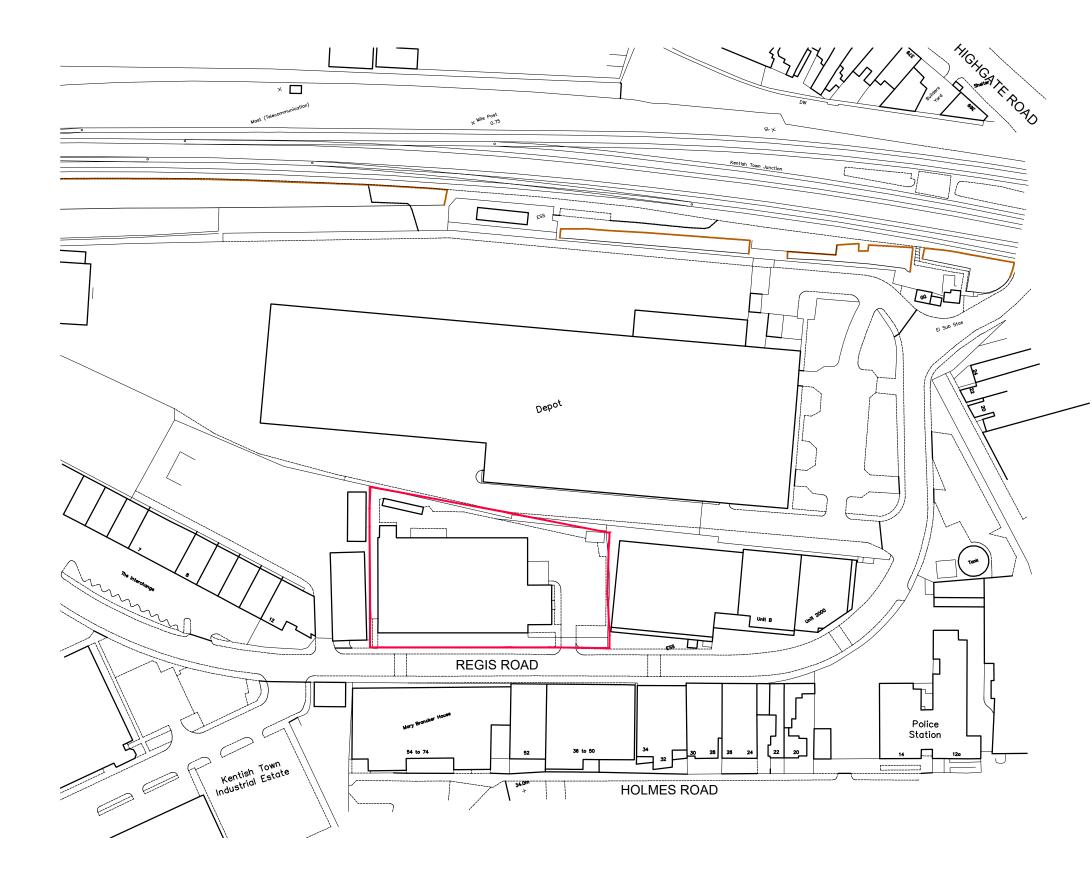

## MountfordPigott BIG YELLOW SELF STORAGE KENTISH TOWN SITE LOCATION PLAN AS EXISTING 2314-L01 12.07.2021