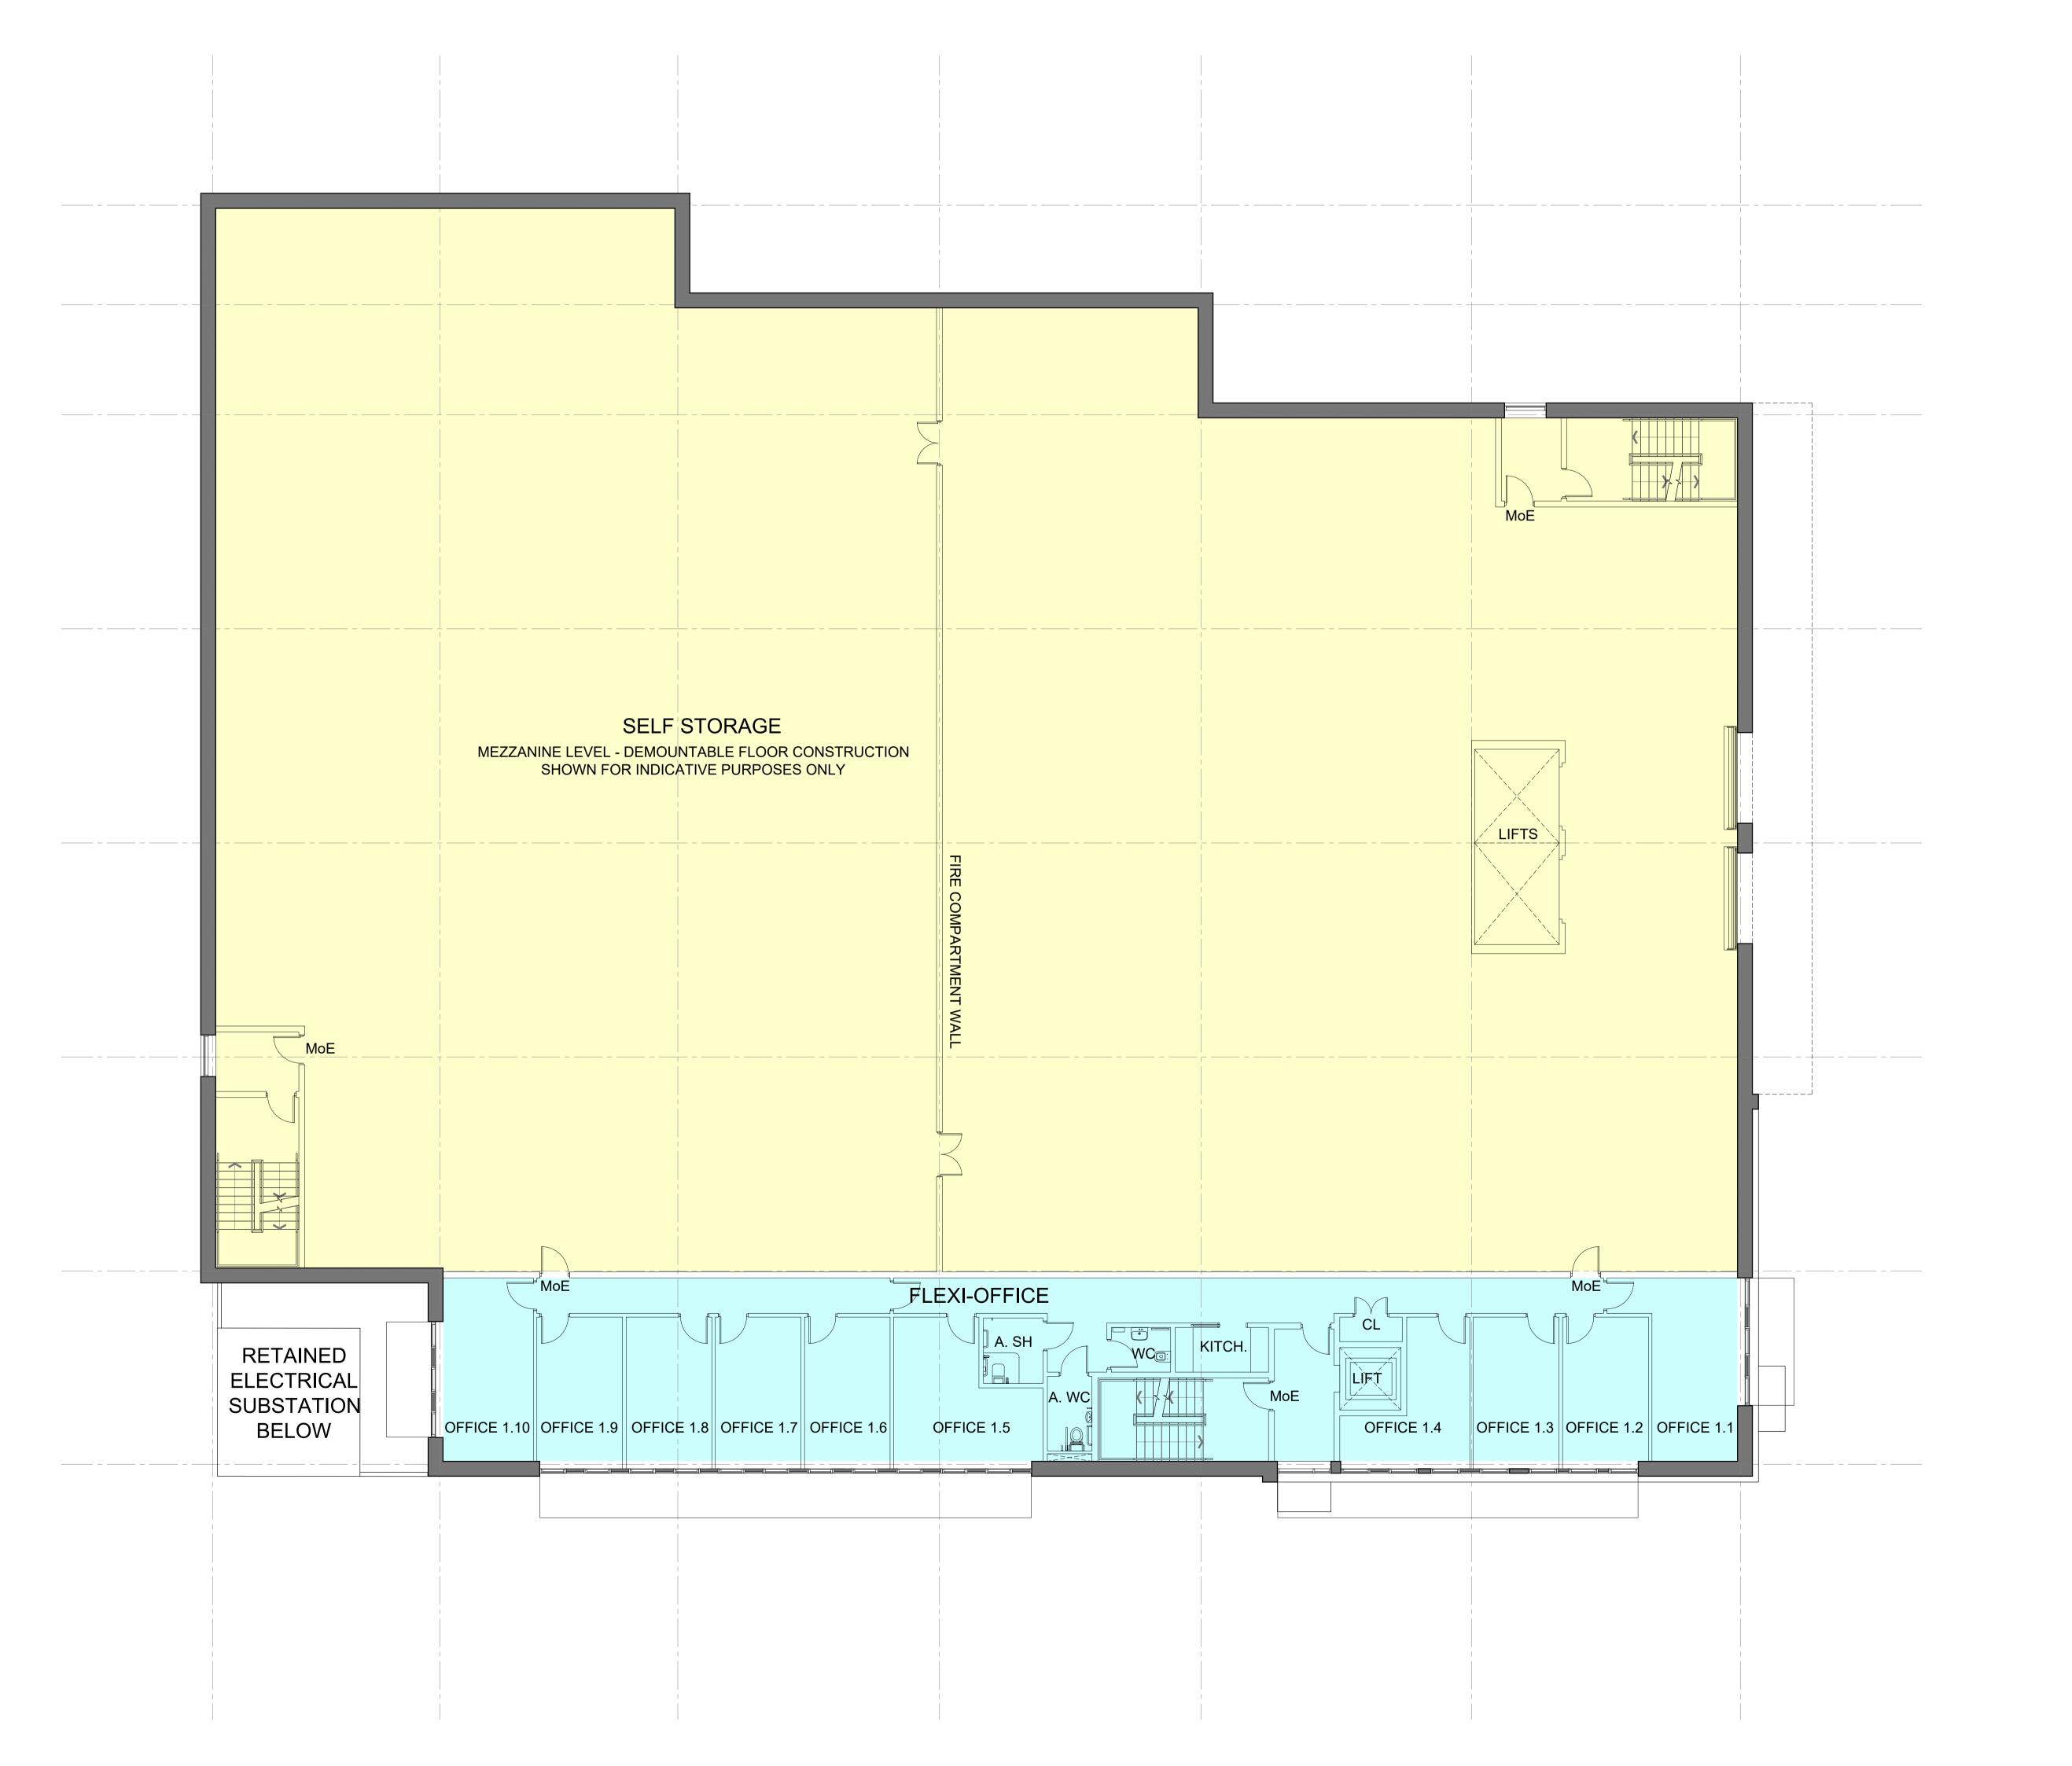

## BIG YELLOW SELF STORAGE KENTISH TOWN

FIRST FLOOR PLAN AS PROPOSED 2314-P03

1:100@A1 / 1:200@A3 DRAWN BY WMS 21.03.2022