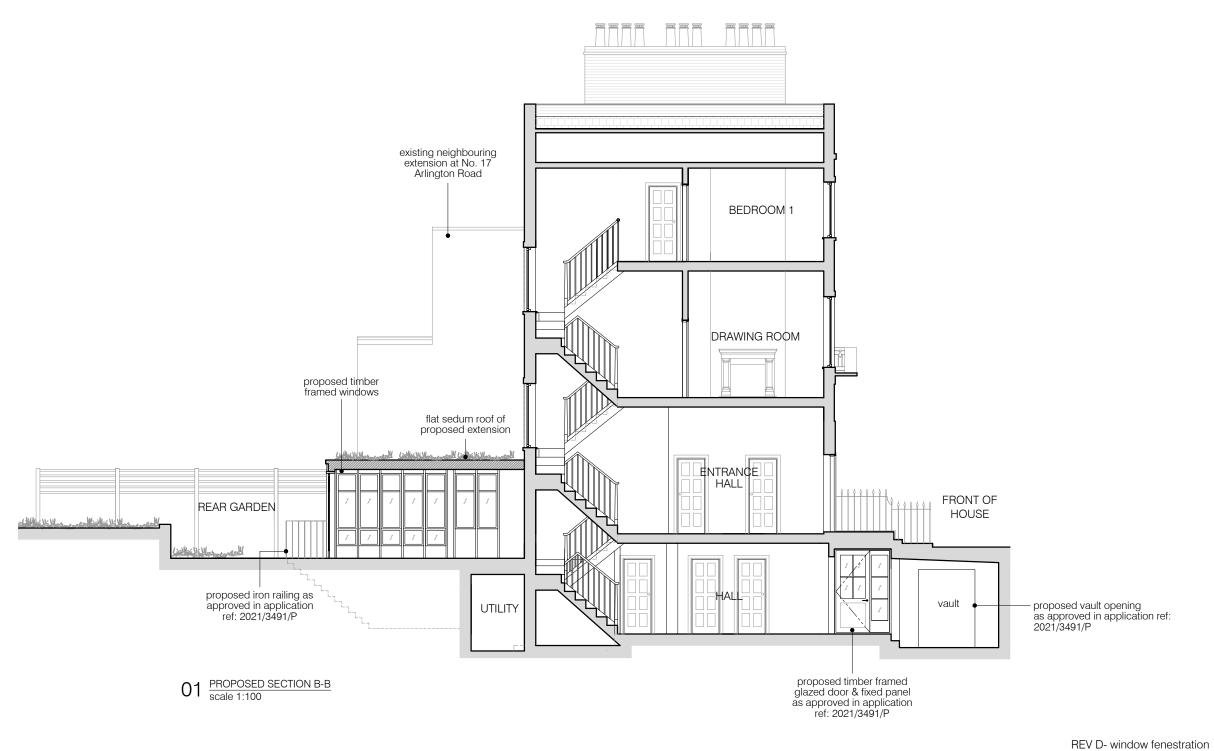

All dimensions shown are indicative and must be double checked on site by the contractor. Any inconsistencies found must be reported to Brian O'Reilly Architects.

DO NOT SCALE FROM THE DRAWINGS.

 REV D- window fenestration
 01.02.2023

 REV C- extension
 09.09.2022

 REV B- ASHP removal
 05.07.2022

 REV A- loft extension
 08.02.2022

 project
 status / number
 scale

 15 ARLINGTON ROAD, LONDON NW1 7ER
 PROPOSED/521-301-P
 1:100 @ A3

BRIAN O'REILLY ARCHITECTS

31 Oval Road, London, NW1 7EA +44 (0)20 7267 1184 www.brianoreillyarchitects.com mail@brianoreillyarchitects.com

drawing date
PROPOSED 10.06.2021
SECTION B-B