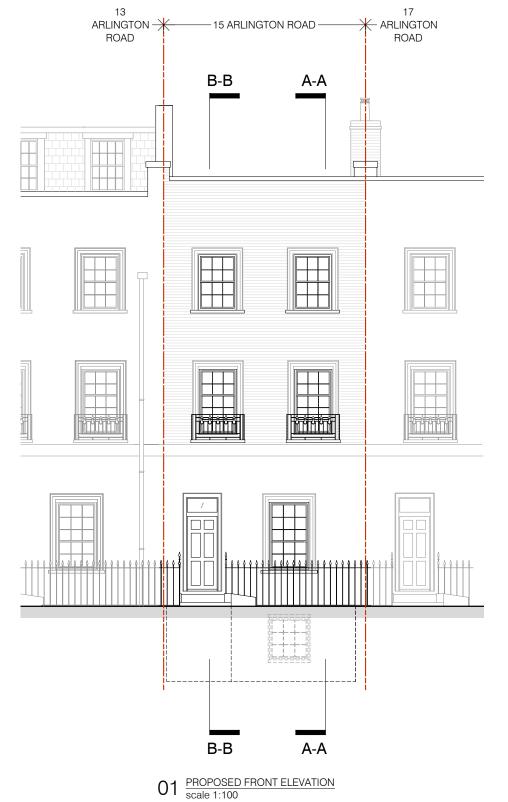

www.brianoreillyarchitects.com mail@brianoreillyarchitects.com

|                                                   | REV D- window fenestration | 01.02.2023 |
|---------------------------------------------------|----------------------------|------------|
|                                                   | REV C- extension           | 09.09.2022 |
|                                                   | REV B- ASHP removal        | 05.07.2022 |
|                                                   | REV A- loft extension      | 08.02.2022 |
| project                                           | status / number            | scale      |
| 15 ARLINGTON ROAD, LONDON NW1 7ER                 | PROPOSED/521-200-P         | 1:100 @ A3 |
| BRIAN O'REILLY ARCHITECTS                         | 9                          | date       |
| 31 Oval Road, London, NW1 7EA +44 (0)20 7267 1184 | PROPOSED FRONT &           | 10.06.2021 |