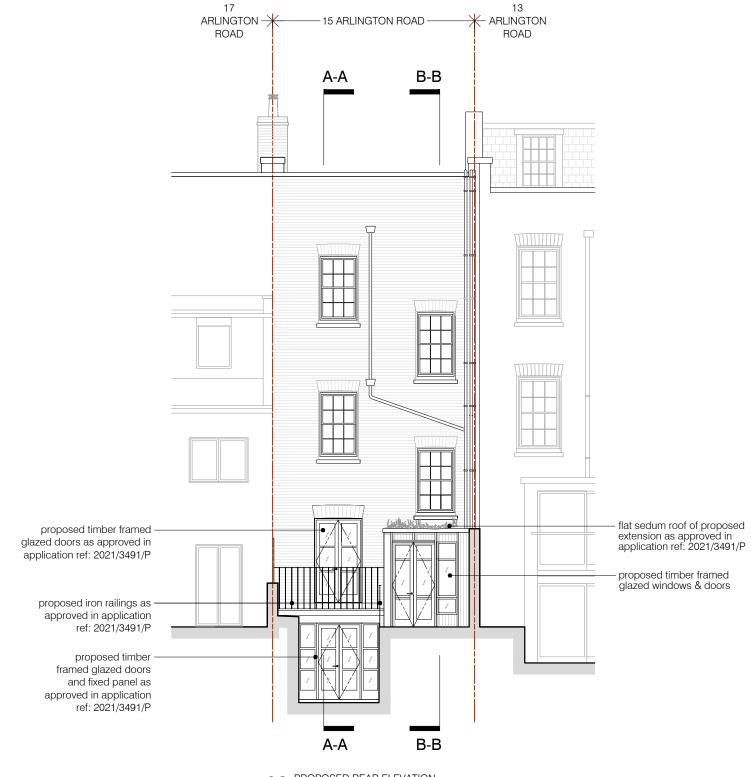

All dimensions shown are indicative and must be double checked on site by the contractor. Any inconsistencies found must be reported to Brian O'Reilly Architects.

DO NOT SCALE FROM THE DRAWINGS.

02 PROPOSED REAR ELEVATION scale 1:100