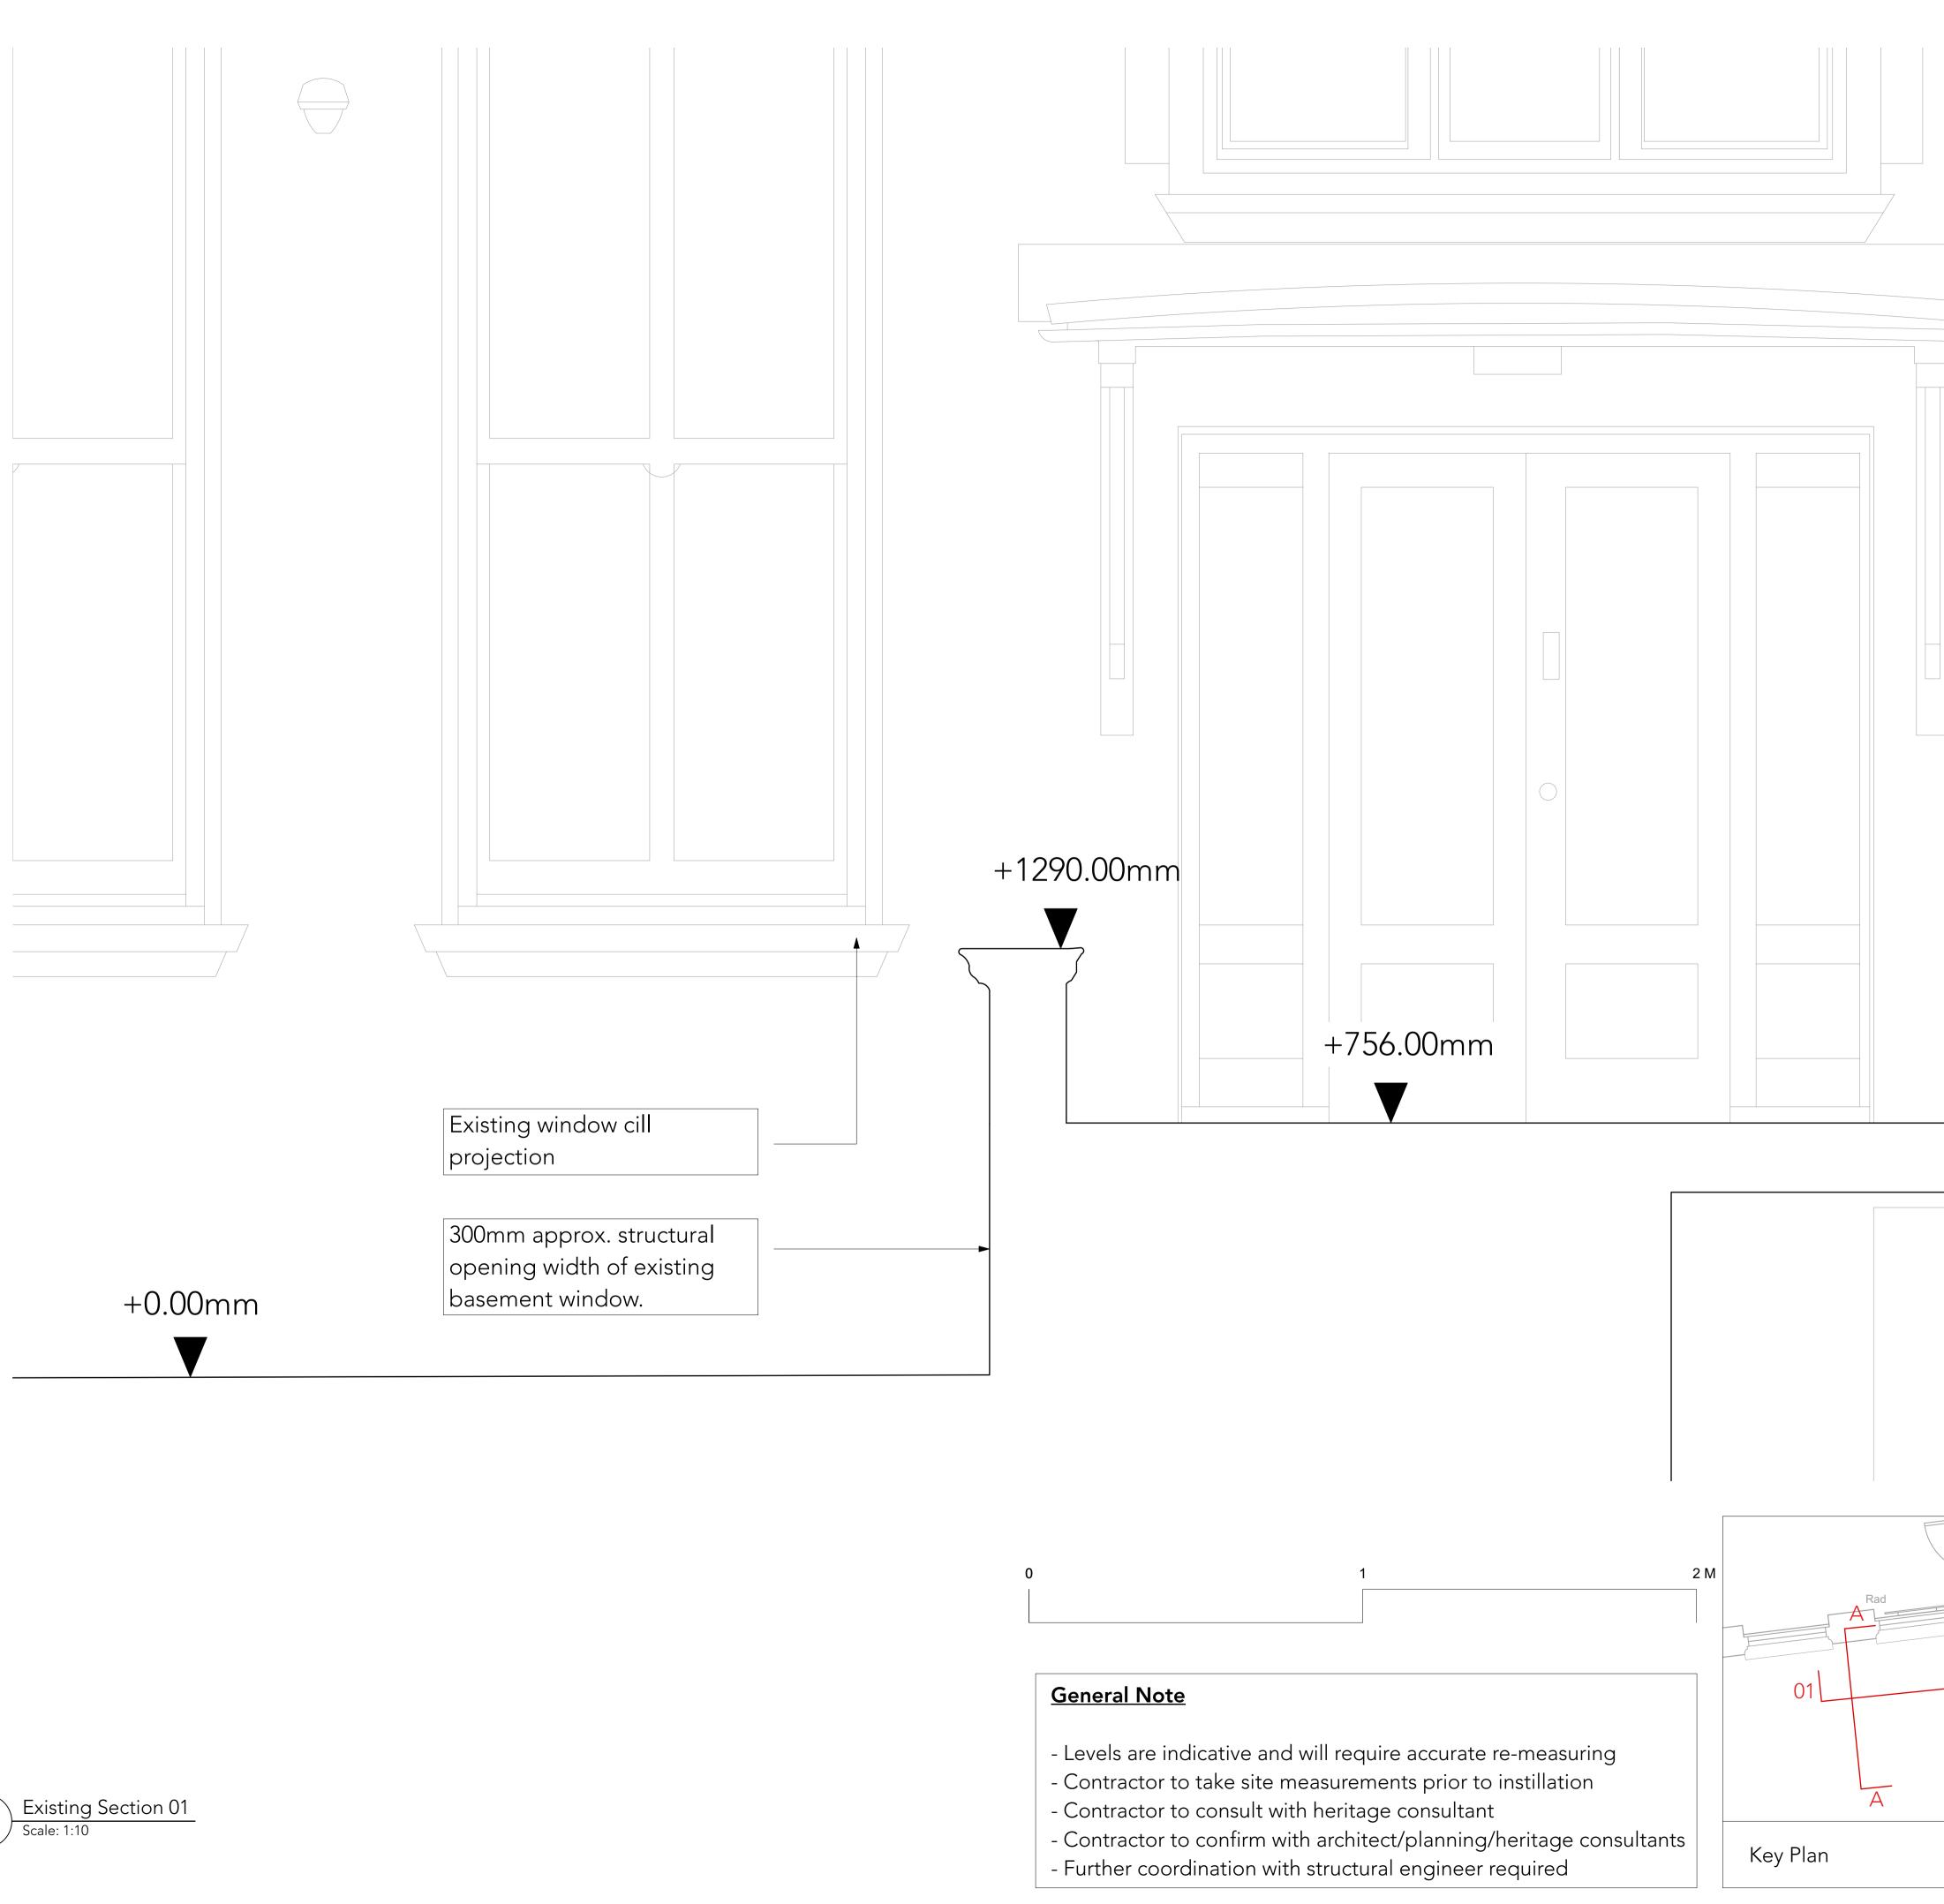

| date revision   Do not scale from drawings confirm all dimensions on site prior to manufacture   Confirm discrepancies with Architect prior to proceeding notes   Refer to all Engineers' documentation notes   job no. Oakwood House   job no. Oakwood House   Platform Lift dwg. title   13/12/2022 Existing Section 01   TK drawn   Scale: 1:20 @ A3 / 1:10 @ A1   dwg. no. rev. no.   639_E300 INFORMATION |
|----------------------------------------------------------------------------------------------------------------------------------------------------------------------------------------------------------------------------------------------------------------------------------------------------------------------------------------------------------------------------------------------------------------|
| Sarah Wigglesworth Architects ©<br>T +44 (0)20 7607 9200<br>E mail@swarch.co.uk W www.swarch.co.uk                                                                                                                                                                                                                                                                                                             |