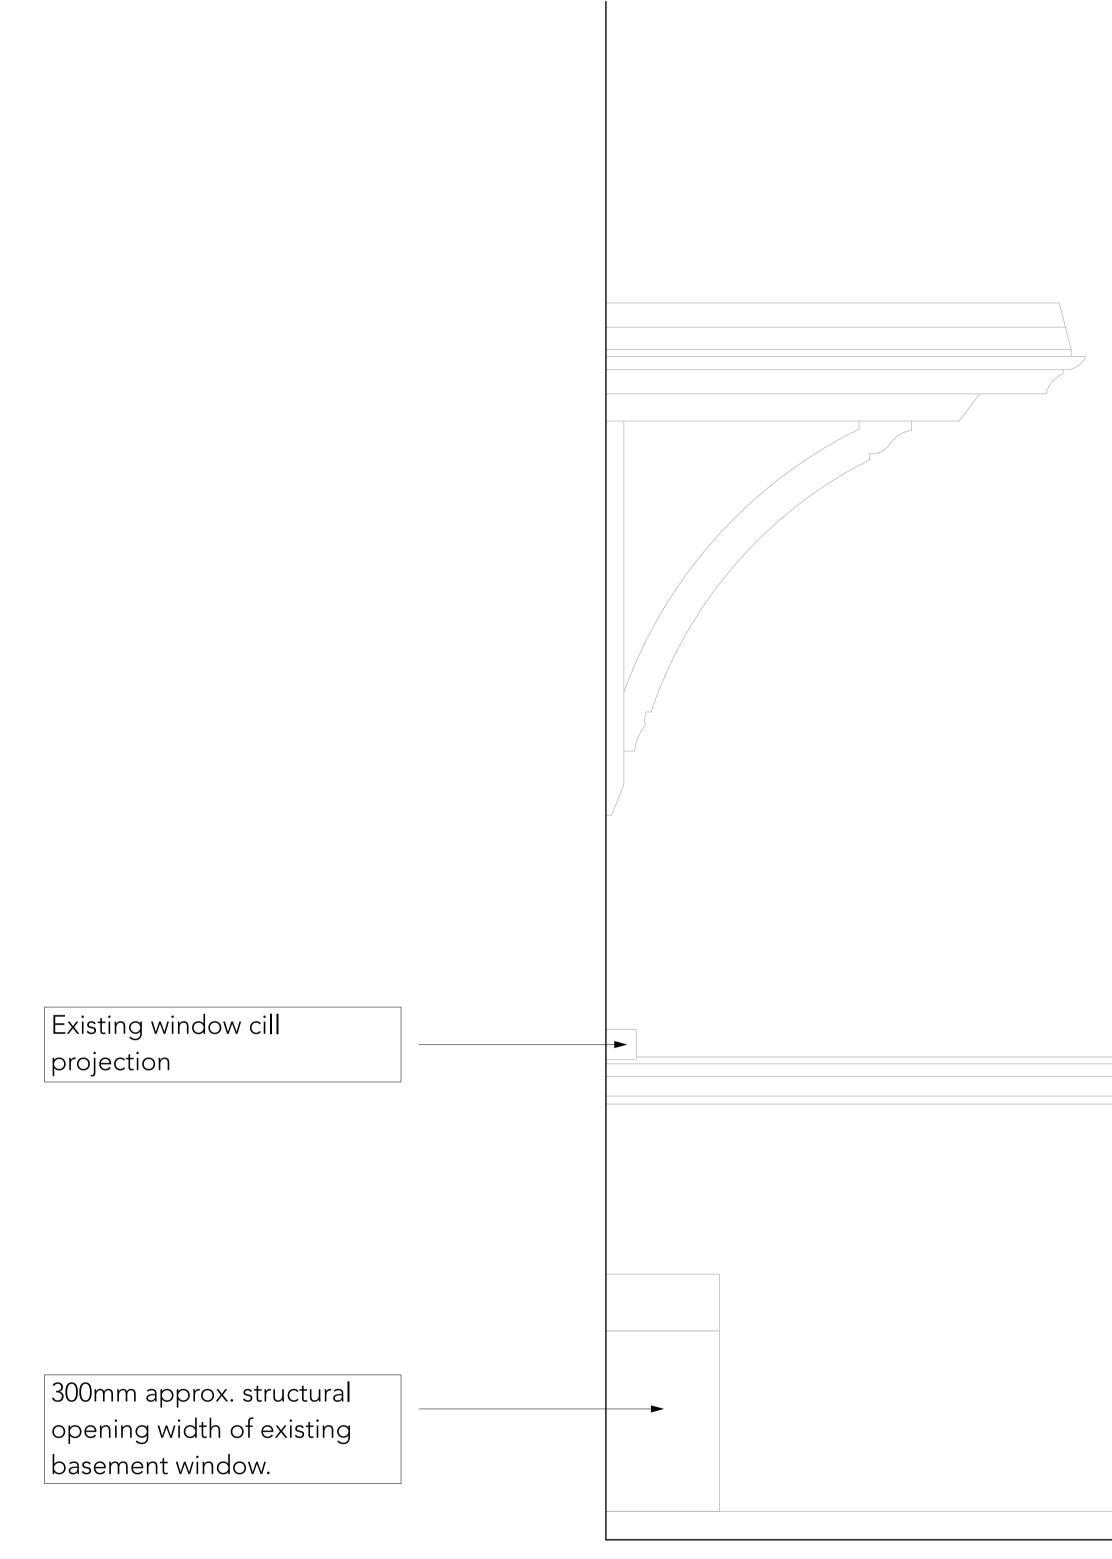

101

T +44 (0)20 7607 9200 E mail@swarch.co.uk W www.swarch.co.uk

Sarah Wigglesworth Architects ©

|                               |                                       | n                                                                                                                                                        |
|-------------------------------|---------------------------------------|----------------------------------------------------------------------------------------------------------------------------------------------------------|
| job no.<br>639                | Oakwood House<br>Platform Lift        | job                                                                                                                                                      |
| <sub>date</sub><br>13/12/2022 | Existing Elevation A                  | dwg<br>"A                                                                                                                                                |
|                               | Client: South Hampstead High Sc       | hool                                                                                                                                                     |
| TK drawn                      | Scale: 1:20 @ A3 / 1:10 @ A1          |                                                                                                                                                          |
|                               | dwg. no.<br>639_E200                  | rev                                                                                                                                                      |
| INFORM                        | ATION                                 |                                                                                                                                                          |
|                               | 639<br>date<br>13/12/2022<br>TK drawn | date Platform Lift   639 Existing Elevation A   13/12/2022 Client: South Hampstead High Sc   TK drawn   Scale: 1:20 @ A3 / 1:10 @ A1   dwg. no. dwg. no. |