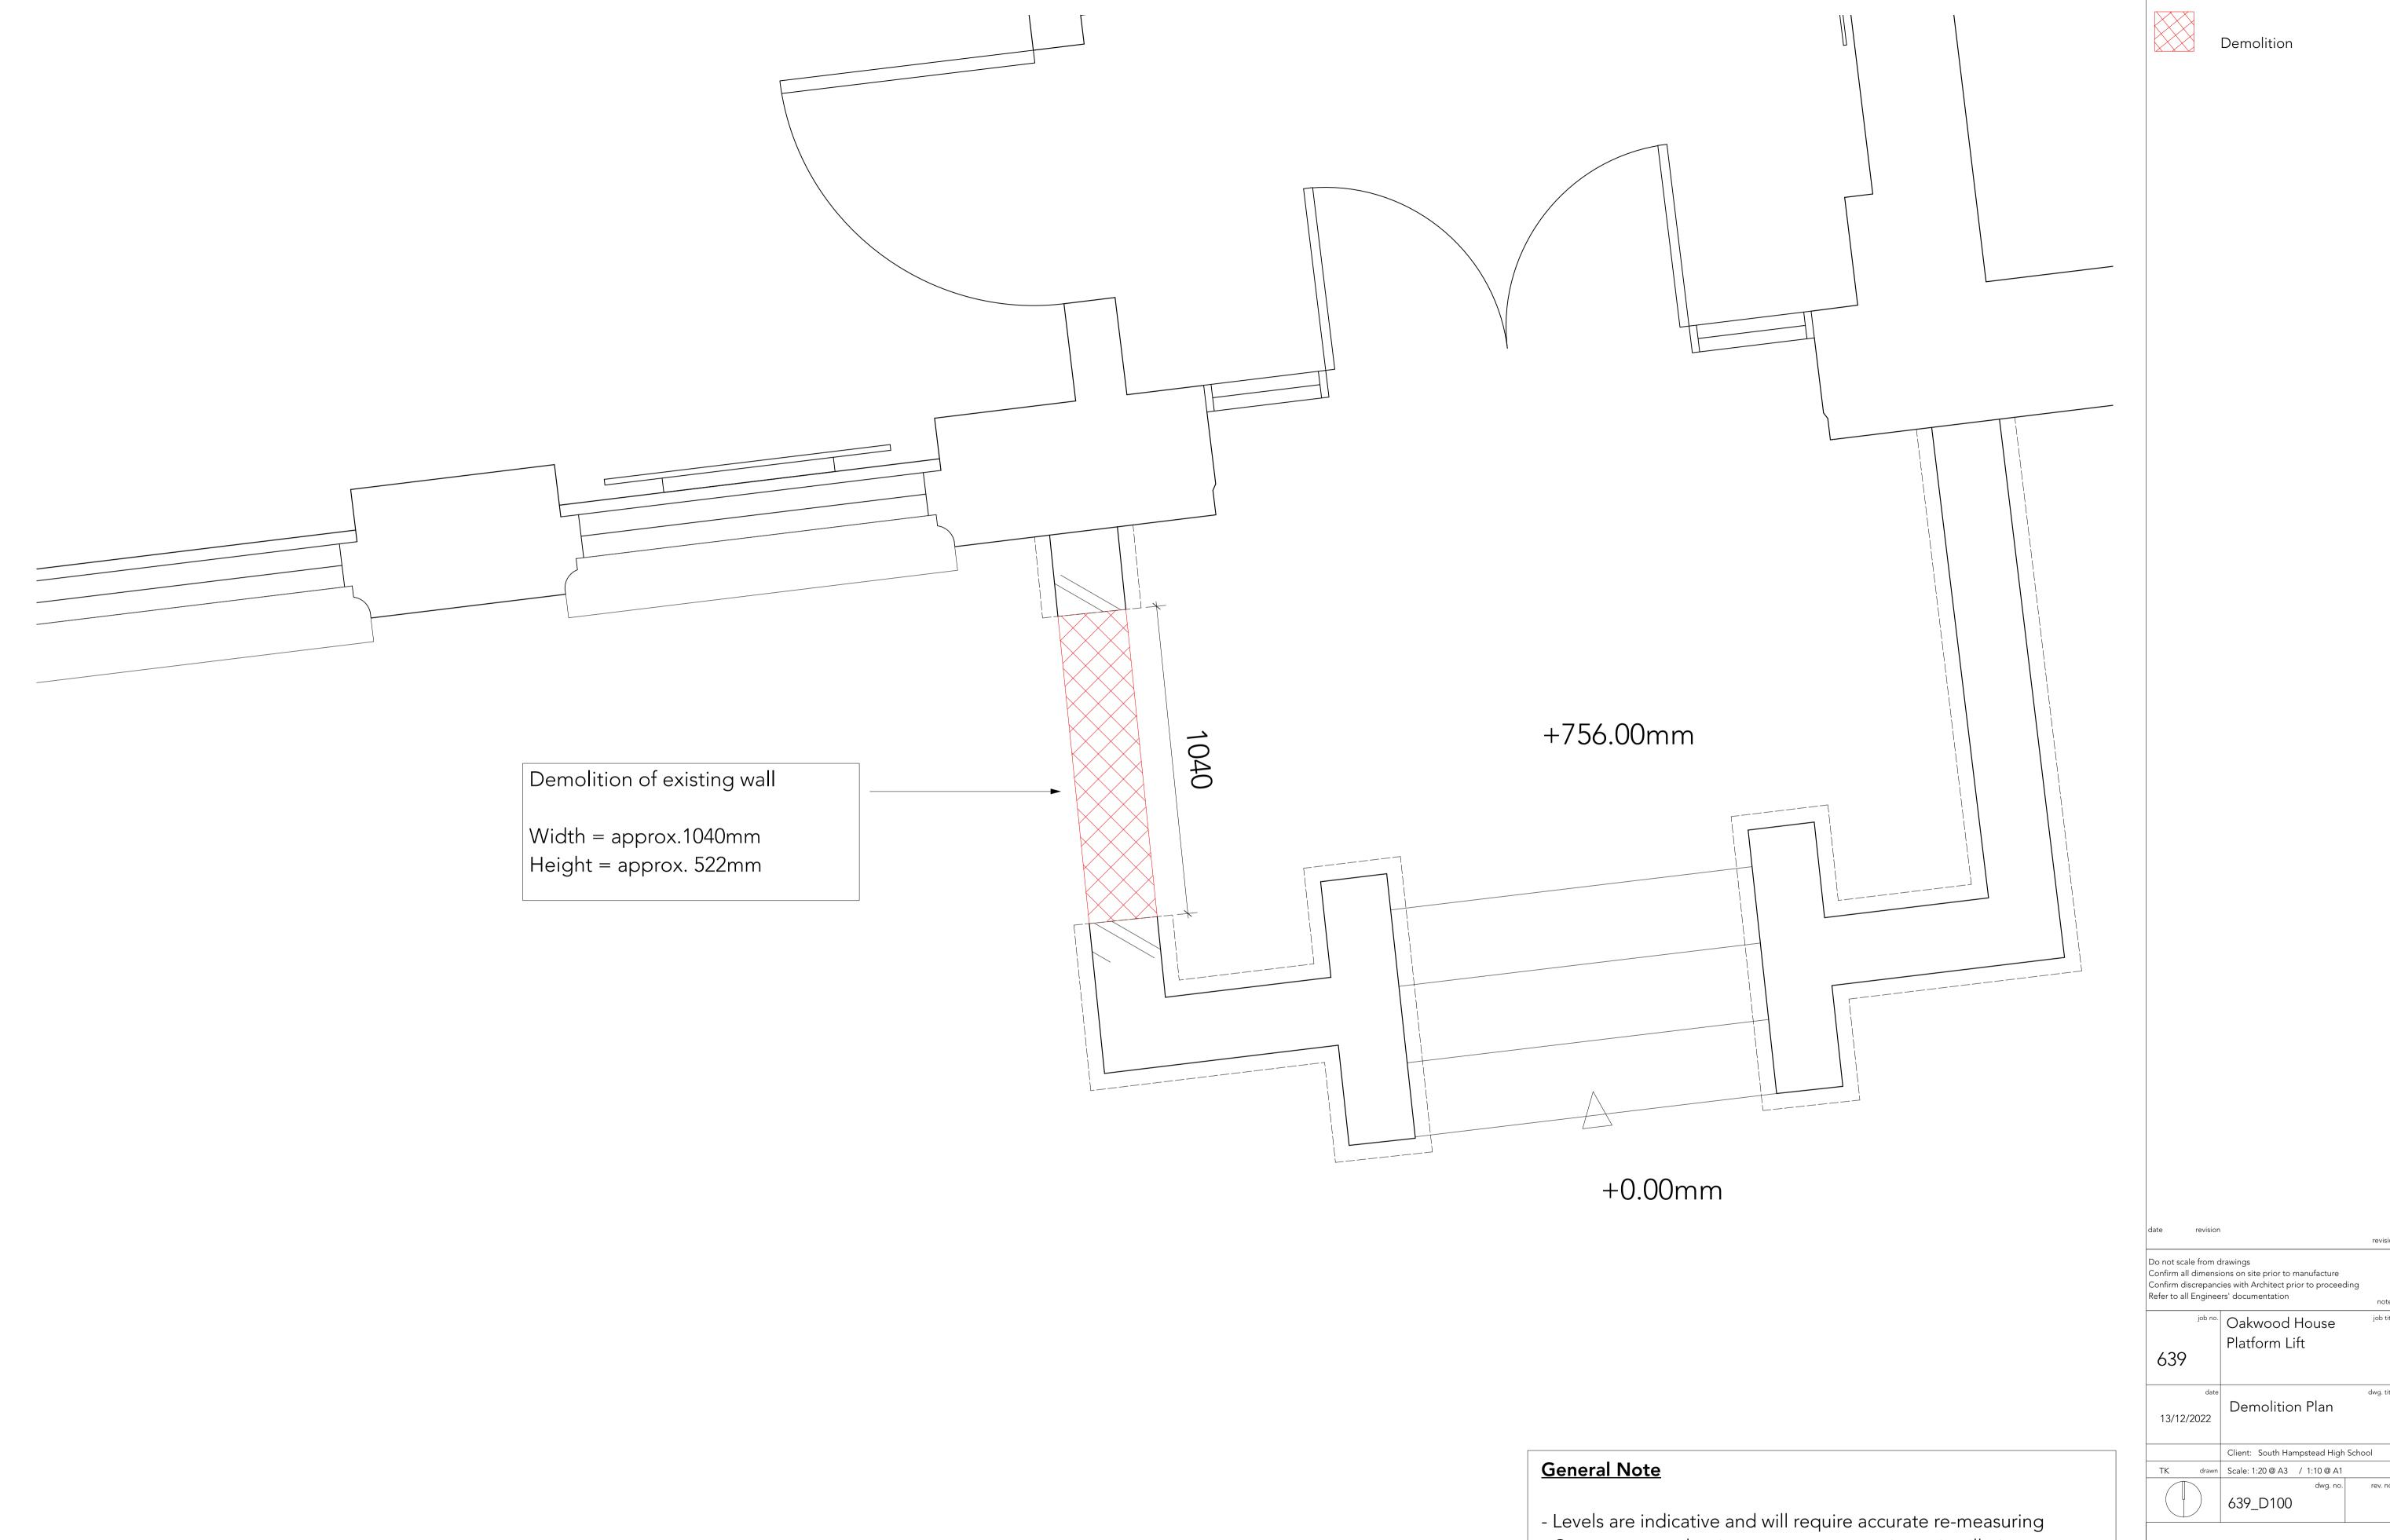

Proposed Demolition Plan
Scale: 1:10

2 M

- Contractor to take site measurements prior to instillation
- Contractor to consult with heritage consultant
- Contractor to confirm with architect/planning/heritage consultants
- Further coordination with structural engineer required