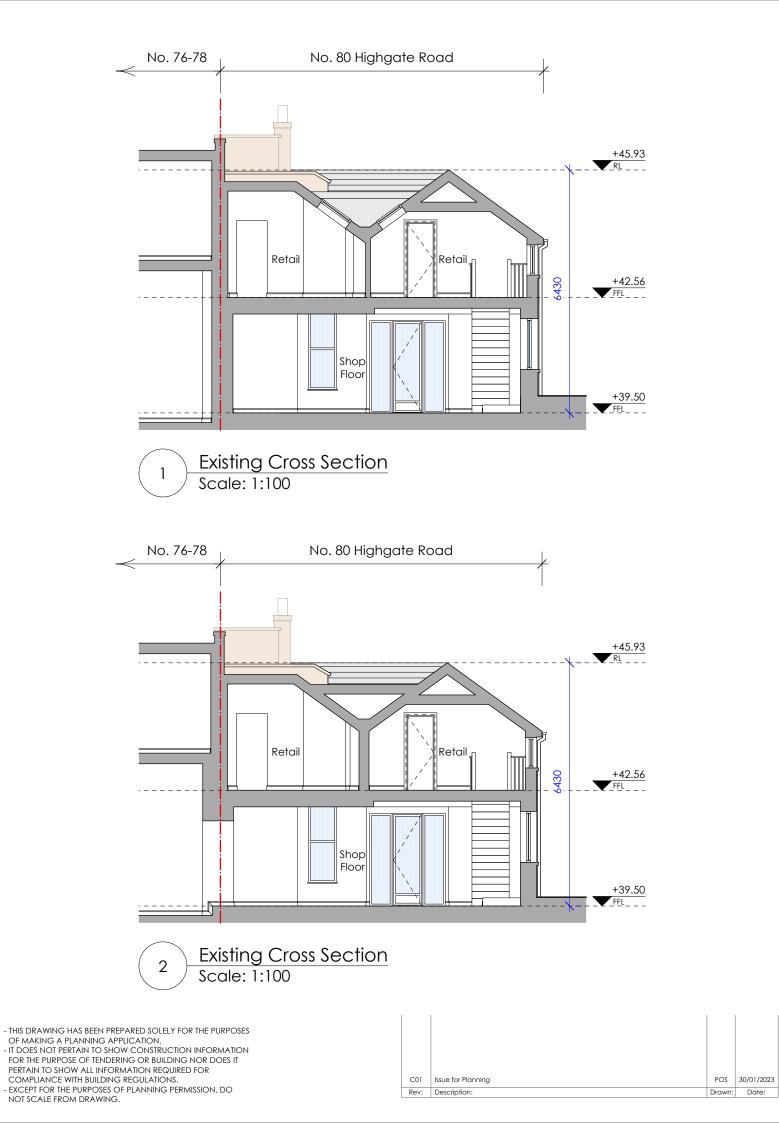

Existing Section Scale: 1:100 3

| healycornelius<br>interiors architecture technology<br>T +44(0)20 7404 7771<br>E info@healycornelius.com | Drawing Title:                                                      | Existi             | ng Sections               |
|----------------------------------------------------------------------------------------------------------|---------------------------------------------------------------------|--------------------|---------------------------|
| Client: Houshang Sakhai                                                                                  | Scale:<br>1:100 @ A3                                                | Date:<br>Jan. 2023 | Drawn:<br>POS             |
| <sup>Job Title:</sup> No. 80 Highgate Road,<br>London NW5 1PB                                            | Drawing Number:<br>23698-HCD-ZZ-X<br>Project Originator Function Sp | ••••               | Status: Rev:<br>A1 C01    |
|                                                                                                          | RIBA Stage: 3   SC                                                  | © he               | ealycornelius design 2022 |