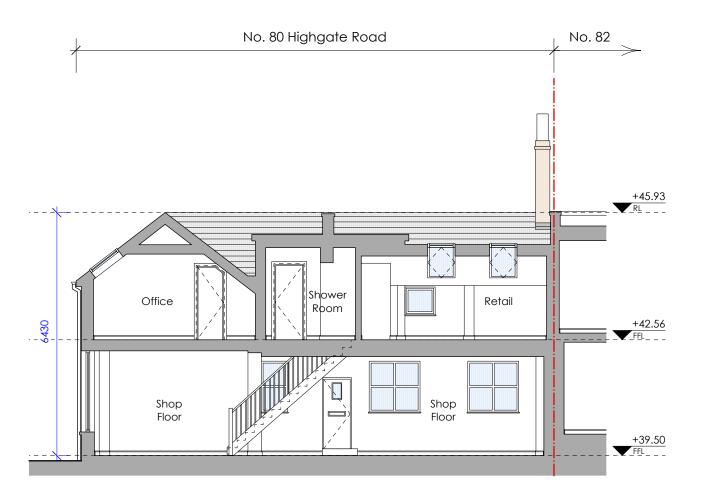

Existing Section Scale: 1:100 3

| healycornelius<br>interiors architecture technology<br>T +44(0)20 7404 7771<br>E info@healycornelius.com | Drawing Title:                                                      | Existi             | ng Sections               |
|----------------------------------------------------------------------------------------------------------|---------------------------------------------------------------------|--------------------|---------------------------|
| Client: Houshang Sakhai                                                                                  | Scale:<br>1:100 @ A3                                                | Date:<br>Jan. 2023 | Drawn:<br>POS             |
| <sup>Job Title:</sup> No. 80 Highgate Road,<br>London NW5 1PB                                            | Drawing Number:<br>23698-HCD-ZZ-X<br>Project Originator Function Sp | ••••               | Status: Rev:<br>A1 C01    |
|                                                                                                          | RIBA Stage: 3   SC                                                  | © he               | ealycornelius design 2022 |