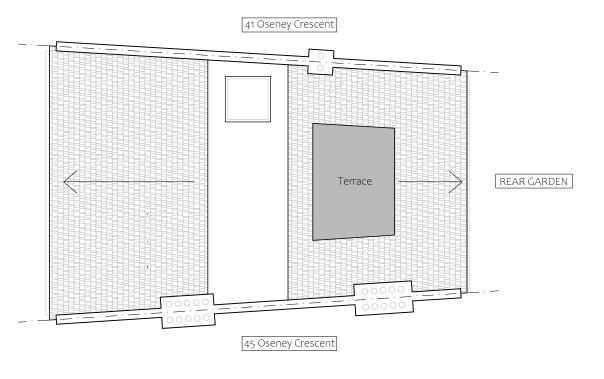

PARELL ARCHITECTURE + INTERIOR DESIGN 296 Uxbridge Road, W12 7LJ www.parellarchitecture.com architecture@parell.co.uk +44 20 7167 0972

© 2022

**Project** 

43C OSENEY CRESCENT

**Drawing Title** 

PROPOSED ROOF PLAN