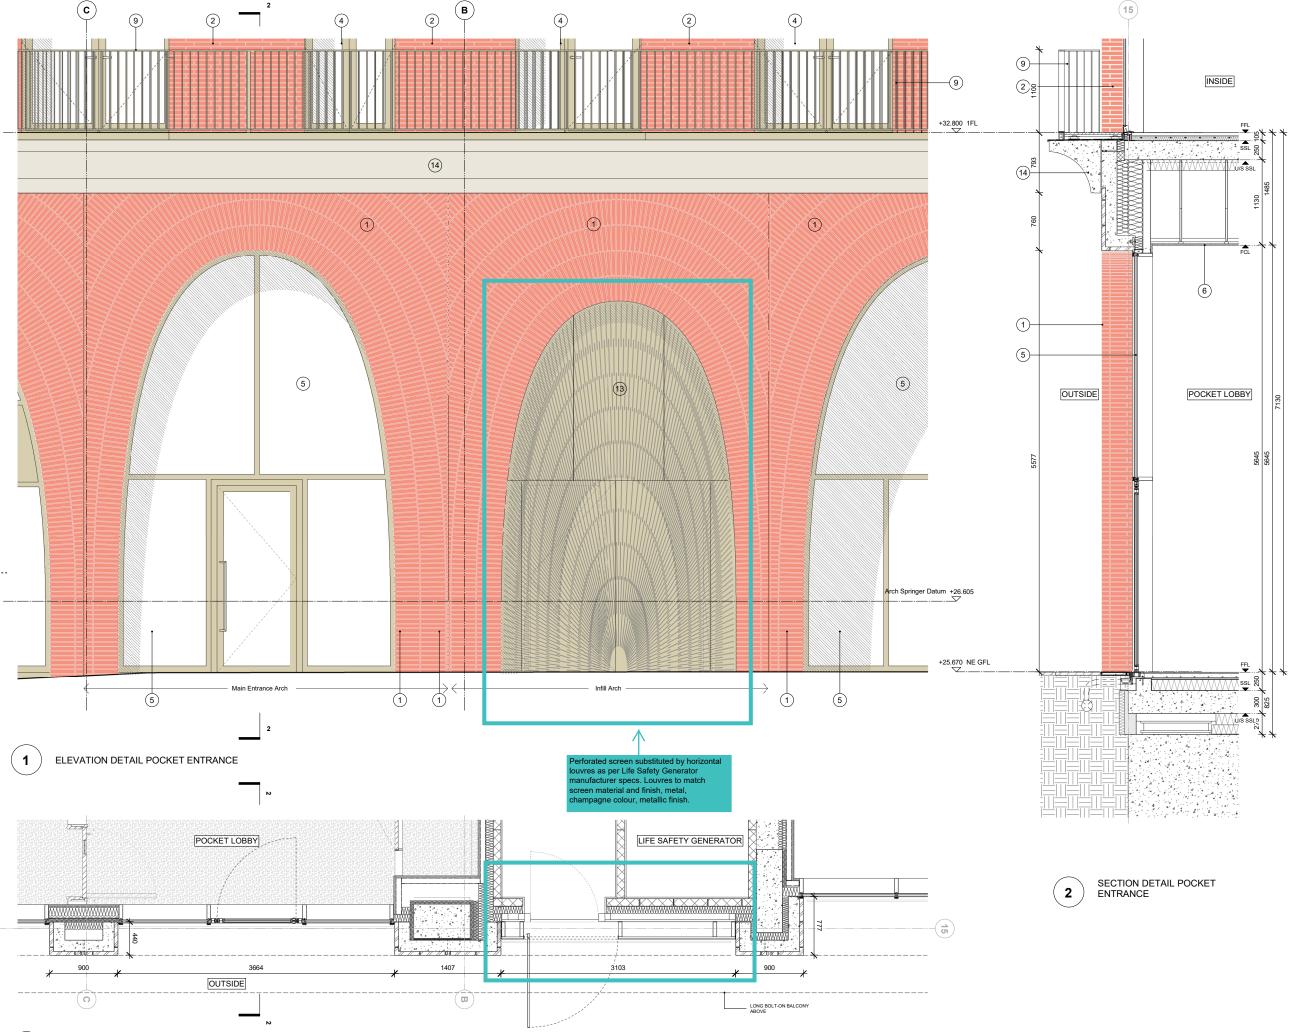

## Notes

- (1)Brick Red Brickwork 'Type 1' Handmade, 327x50x102.5 mm formal 2
  - Mortar Recessed at arches and bucket handle mortar joints at orthogonal panels, coloured red, with sealant joint bewteen precast units to match mortar colour
- 3 Cill constituted stone cill integral to precast concrete unit, pured "lime white", honed finish
- 4 Residential Glazing Metal inward opening/fixed or sliding door glazing assembly Champagne colour metallic finish.
- Retail/ Communal Entrance Glazing / Infill Arch Metal Patterned Panels Metal arched frame to glazing, inward opening door/ fixed glazing assembly, Champagne Colour metallic finish to all, with long Brass pull handles to entrance doors only. 5
- Smooth-polished plaster finish in colour 'Taupe' to ceilings (curved and Flat) and surfaces. 6
- 7 Vaulted Feature to Main Entrance Brickwork Type 1, Handmade, 327x50x102.5 mm format.
- 8 Courtyard Fondamenta Brickwork Type , Handmade, 327x50x102.5 mm format.
- 9 Balustrades to all residential floors Painted Metal Balustrade Champagne Colour metallic finish. All fixings countersunk and painted to match metalwork.
- (10) Projecting Balconies Metal framed balcony and balustrade, Champagne Colour metallic finish. All fixings countersunk and painted to match metalwork.
- (11) Internal Courtyard Floor Red Brick Paver, 200x48x58 mm format
- (12) Internal Courtyard Floor Coarse red/orange Terrazzo paving tile of various sizes
- (13) Perforated metal sheet with laser cut radial pattern as shown to achieve 20% free area
- (14) Thermally broken Recon Stone balcony, coloured "lime white" to match window cills, honed finished.
- (15) Red coloured Recon Stone, honed finished, for GF corner details

Brickwork / Panel joints indicative only

Rev Date Description

1 14/07/21 Planning Update