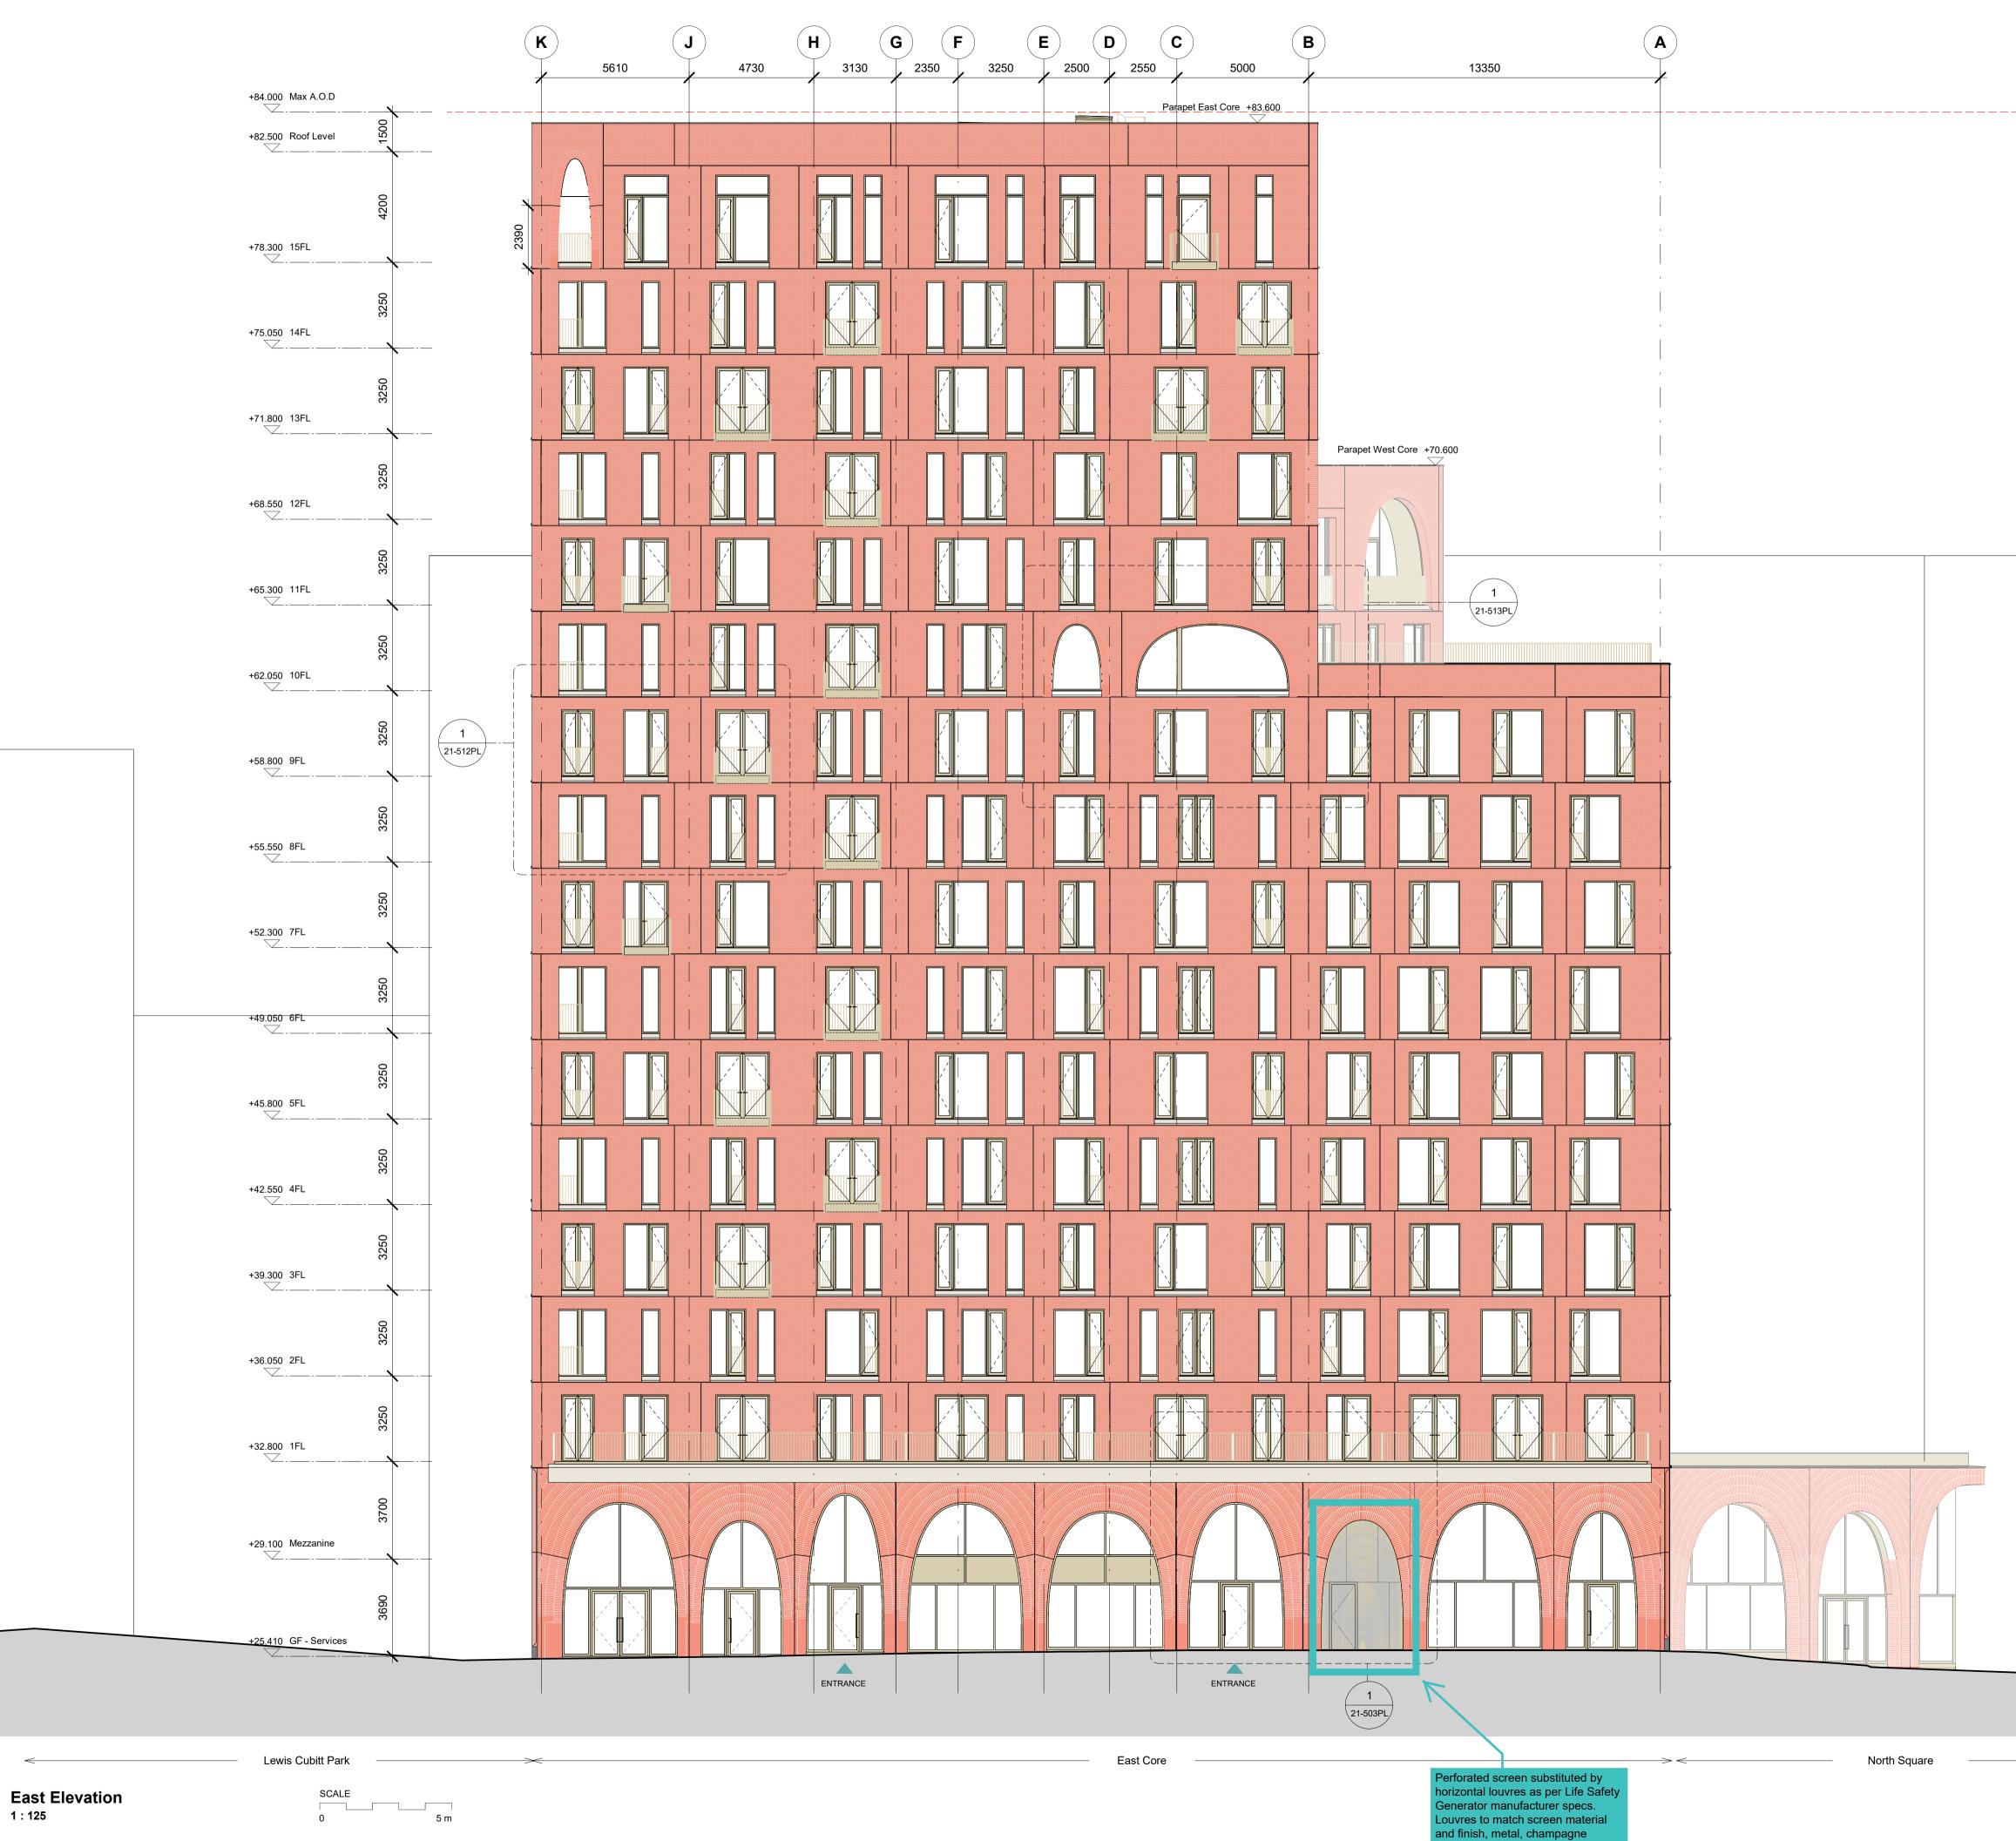

olour, metallic finish.

## Note

Do not scale from this drawing. To be read in conjuction with all relevant Architects', Services and Structural Engineer's information. Architect to be immediately notified of discrepancies.

## Client: King's Cross Central Limited

Partnership

Project Number: **2433** Status: For Planning Purposes Only:

Drawing Title: Proposed East Elevation

| Date:  |                |            | Drawn:   | AK |
|--------|----------------|------------|----------|----|
| Scale: | 1:125<br>1:250 | @A1<br>@A3 | Checked: | FC |

Drawing No: KXC-S5-001-A-ABA2433-20-302PL Rev: 1