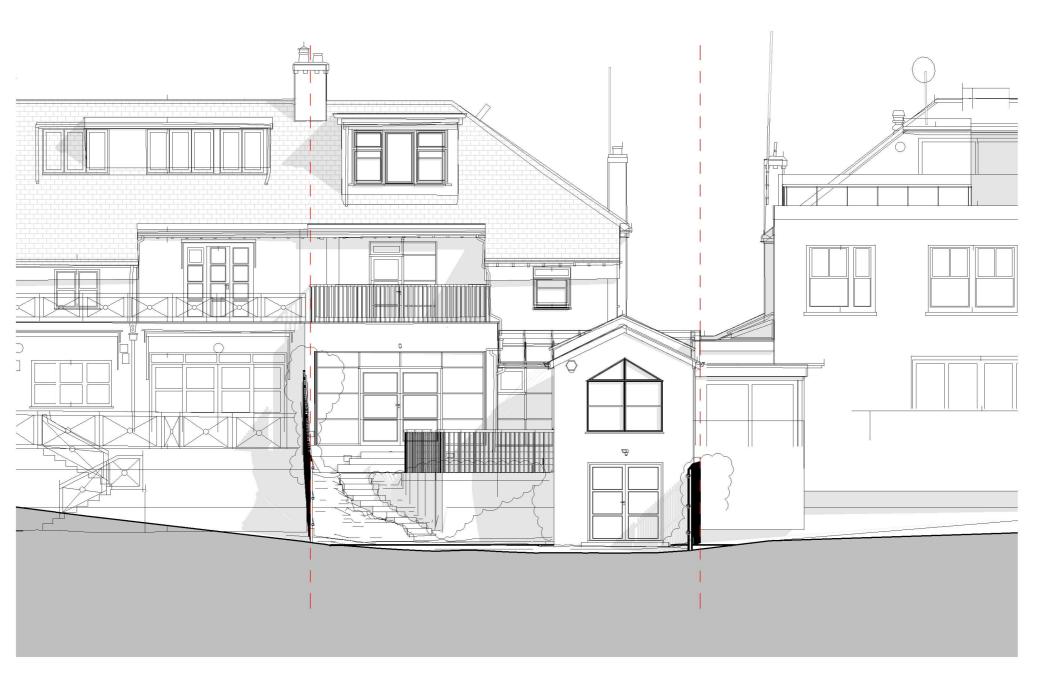

## **Existing Rear Elevation (South)**

1:100

project: 16 Pilgrim's Lane London, NW3 1SN

drawing title:
Existing Rear Elevation

| (South)  |        |
|----------|--------|
| date:    | scale: |
| 11/10/22 | 1:100  |