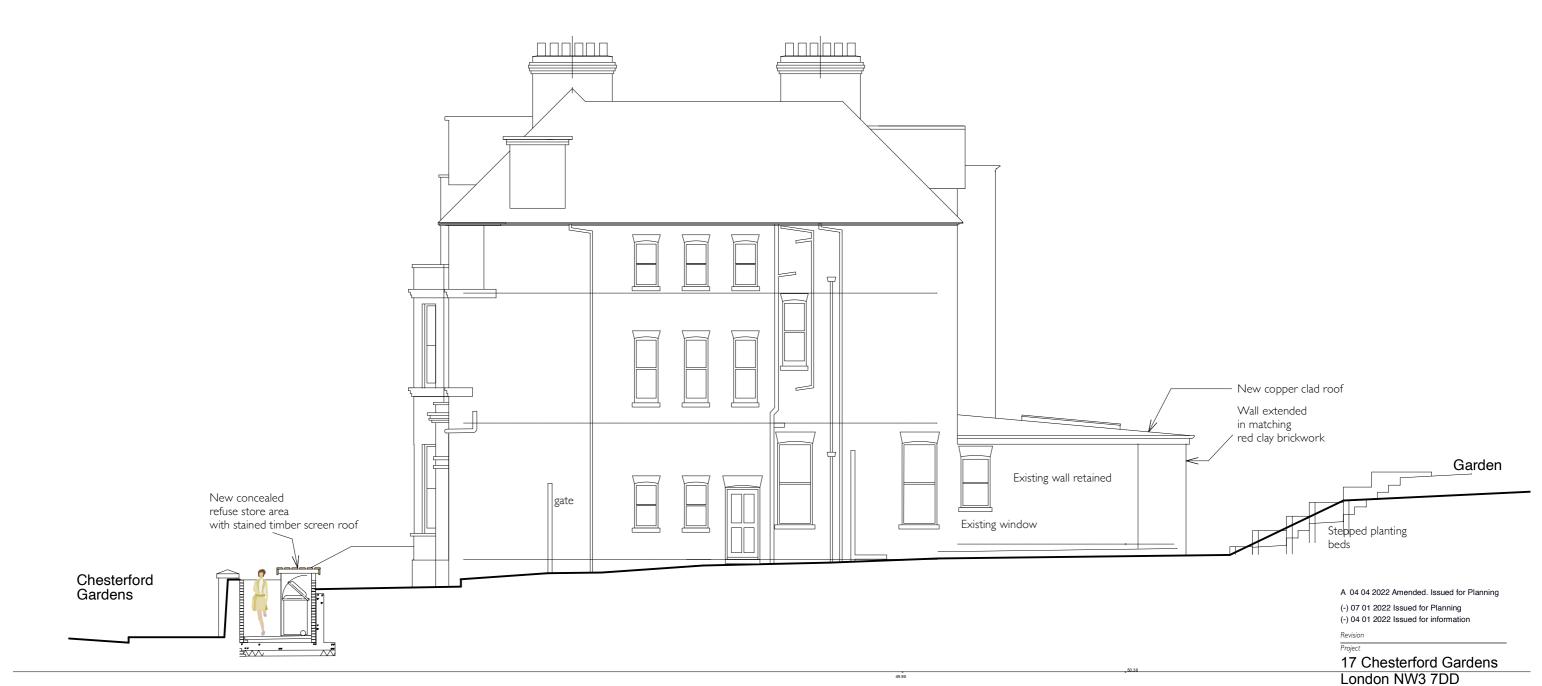

South Elevation As Proposed - and Section through Refuse Store

Scale 1:100

1 2 3 4 5

South Elevation As Proposed

\_ \_ .\_ .

CFG/PL/54 Rev: A

12/2021

Status

For Information

Scale

1:100 @ A3

\_Edward \_Rutherfoord \_<mark>Architect</mark>

mail@edwardrutherfoord.co.uk www.edwardrutherfoord.co.uk