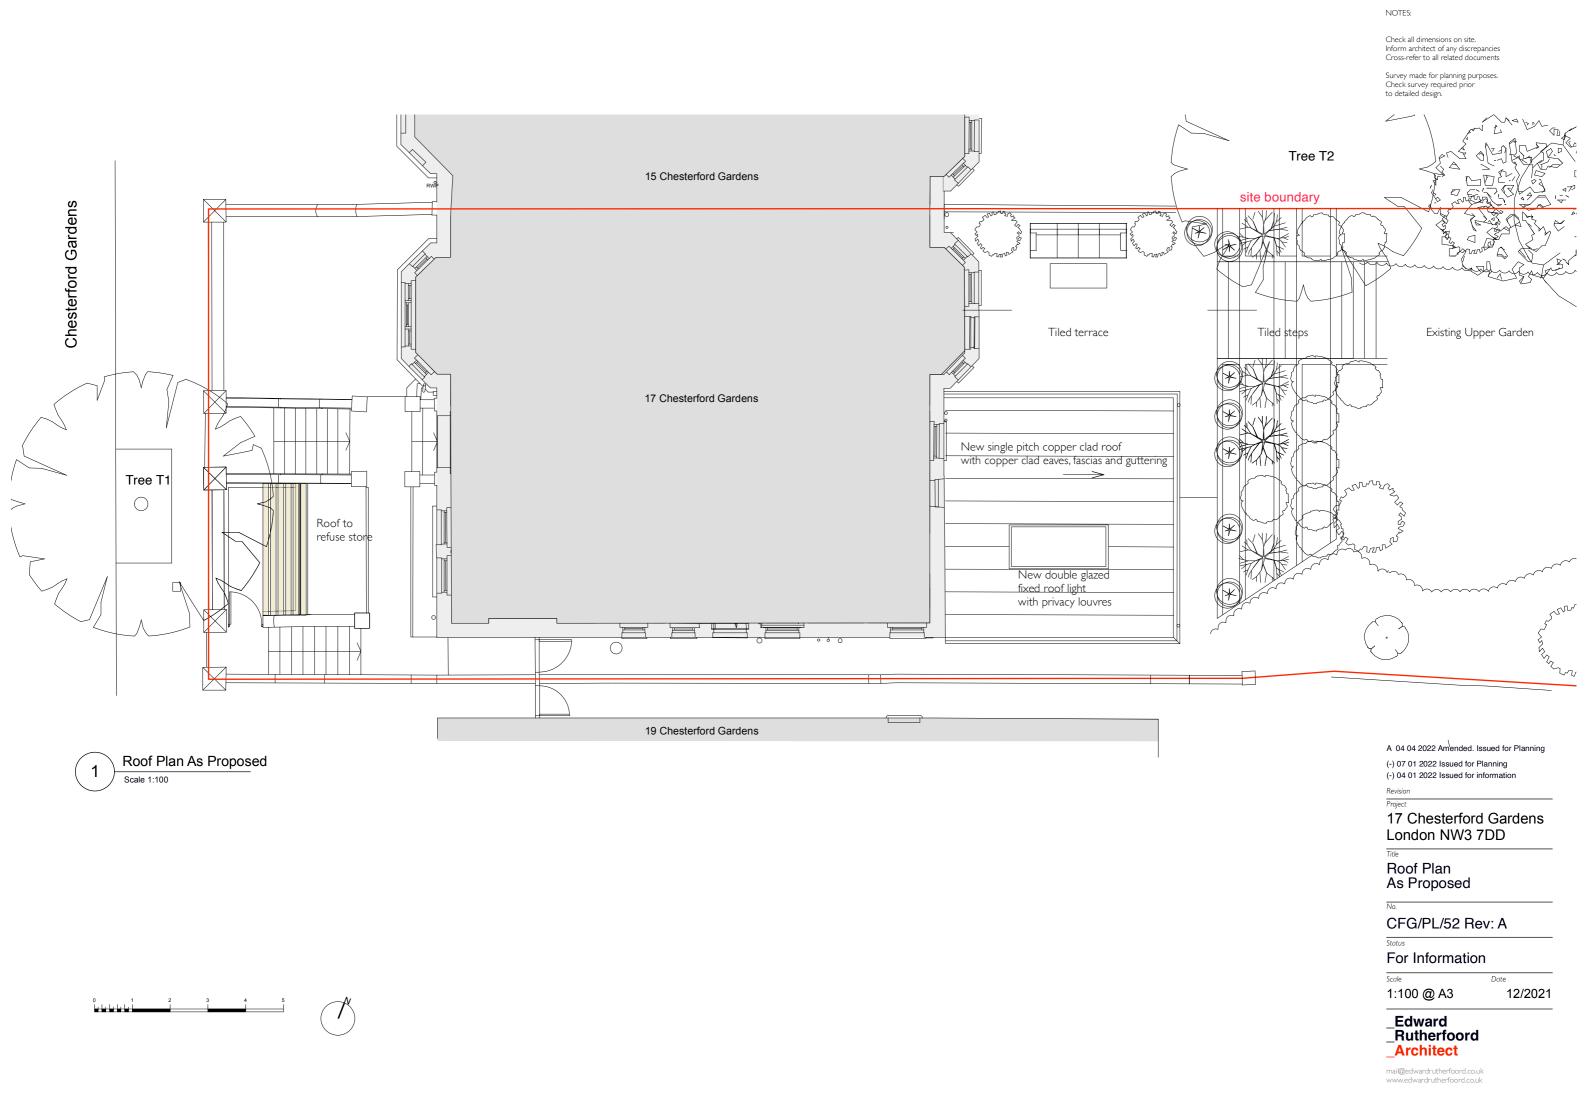

(-) 07 01 2022 Issued for Planning

(-) 04 01 2022 Issued for information

Revision

# 17 Chesterford Gardens London NW3 7DD

110

## East Elevation As Proposed

No.

## CFG/PL/55 Rev: A

Sta

### For Information

1:100 @ A3

3 12/2021



mail@edwardrutherfoord.co.uk www.edwardrutherfoord.co.uk

Check all dimensions on site. Inform architect of any discrepancies Cross-refer to all related documents

Survey made for planning purposes. Check survey required prior to detailed design.



South Elevation As Proposed - and Section through Refuse Store

Scale 1:100

1 2 3 4 5

South Elevation As Proposed

\_ \_ .\_ .

CFG/PL/54 Rev: A

12/2021

Status

For Information

Scale

1:100 @ A3

\_Edward \_Rutherfoord \_<mark>Architect</mark>

mail@edwardrutherfoord.co.uk www.edwardrutherfoord.co.uk