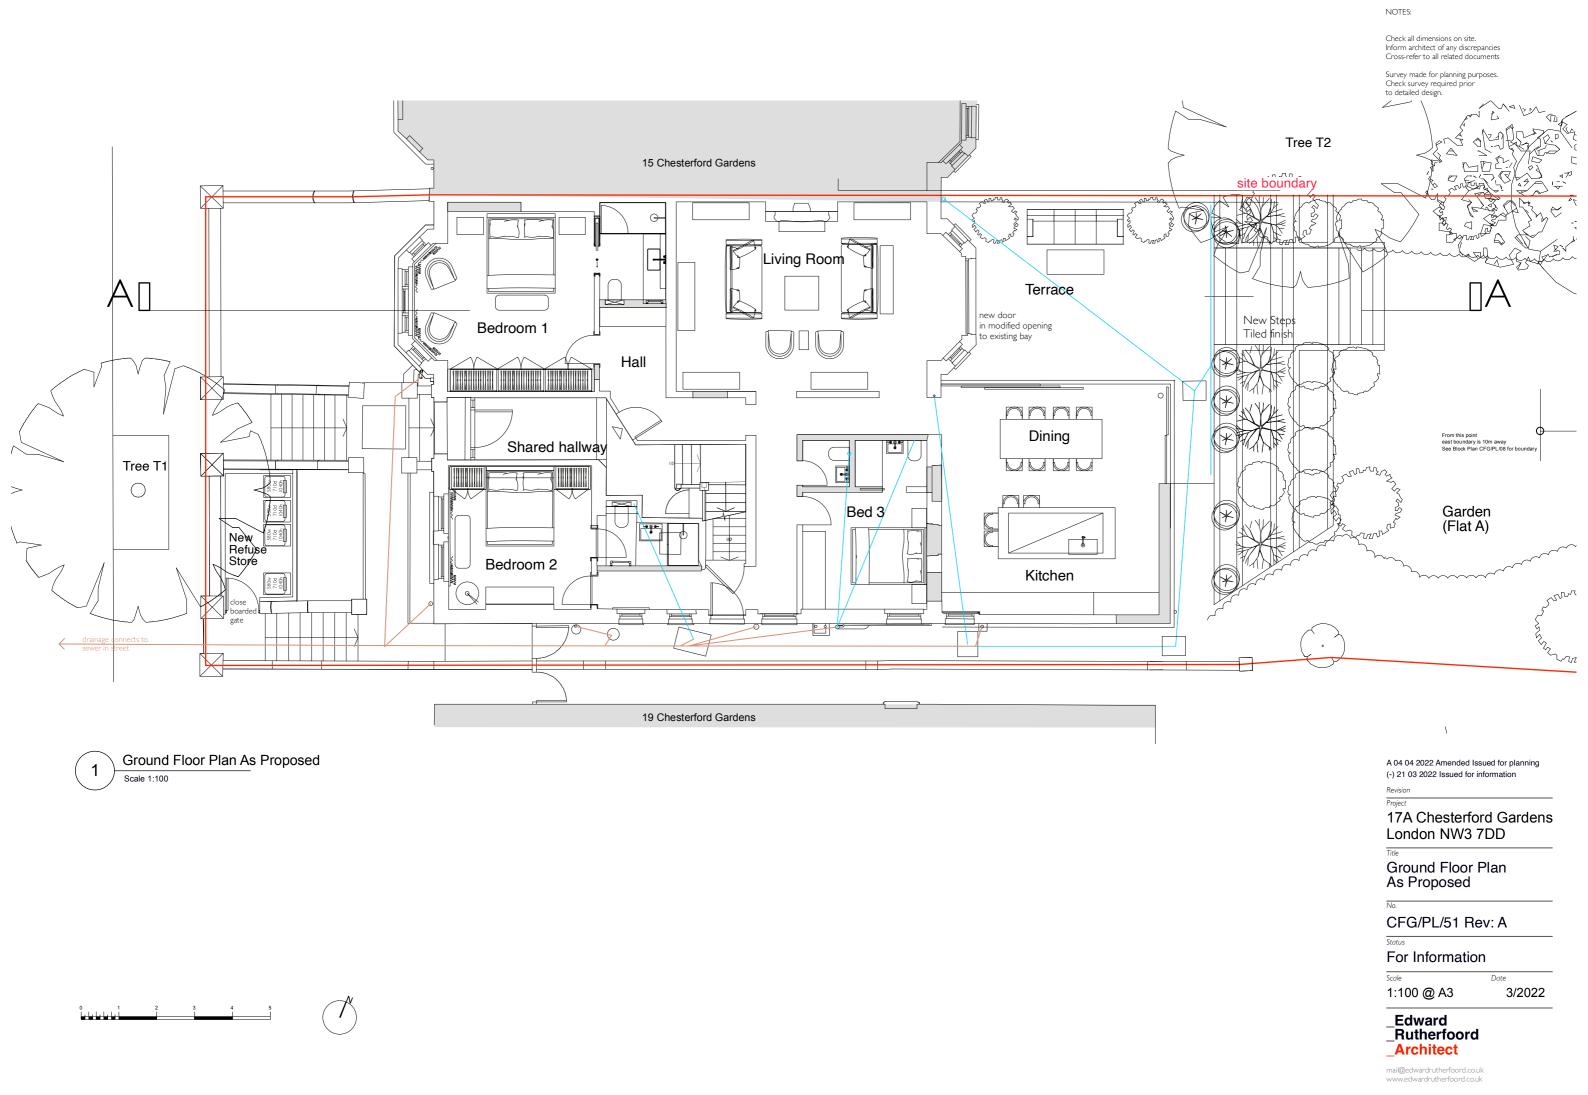

g

(-) 07 01 2022 Issued for Planning

(-) 04 01 2022 Issued for information

Revision

# 17 Chesterford Gardens London NW3 7DD

110

## East Elevation As Proposed

No.

## CFG/PL/55 Rev: A

Sta

### For Information

1:100 @ A3

3 12/2021



mail@edwardrutherfoord.co.uk www.edwardrutherfoord.co.uk

Check all dimensions on site. Inform architect of any discrepancies Cross-refer to all related documents

Survey made for planning purposes. Check survey required prior to detailed design.



South Elevation As Proposed - and Section through Refuse Store

Scale 1:100

1 2 3 4 5

South Elevation As Proposed

\_ \_ .\_ .

CFG/PL/54 Rev: A

12/2021

Status

For Information

Scale

1:100 @ A3

\_Edward \_Rutherfoord \_<mark>Architect</mark>

mail@edwardrutherfoord.co.uk www.edwardrutherfoord.co.uk