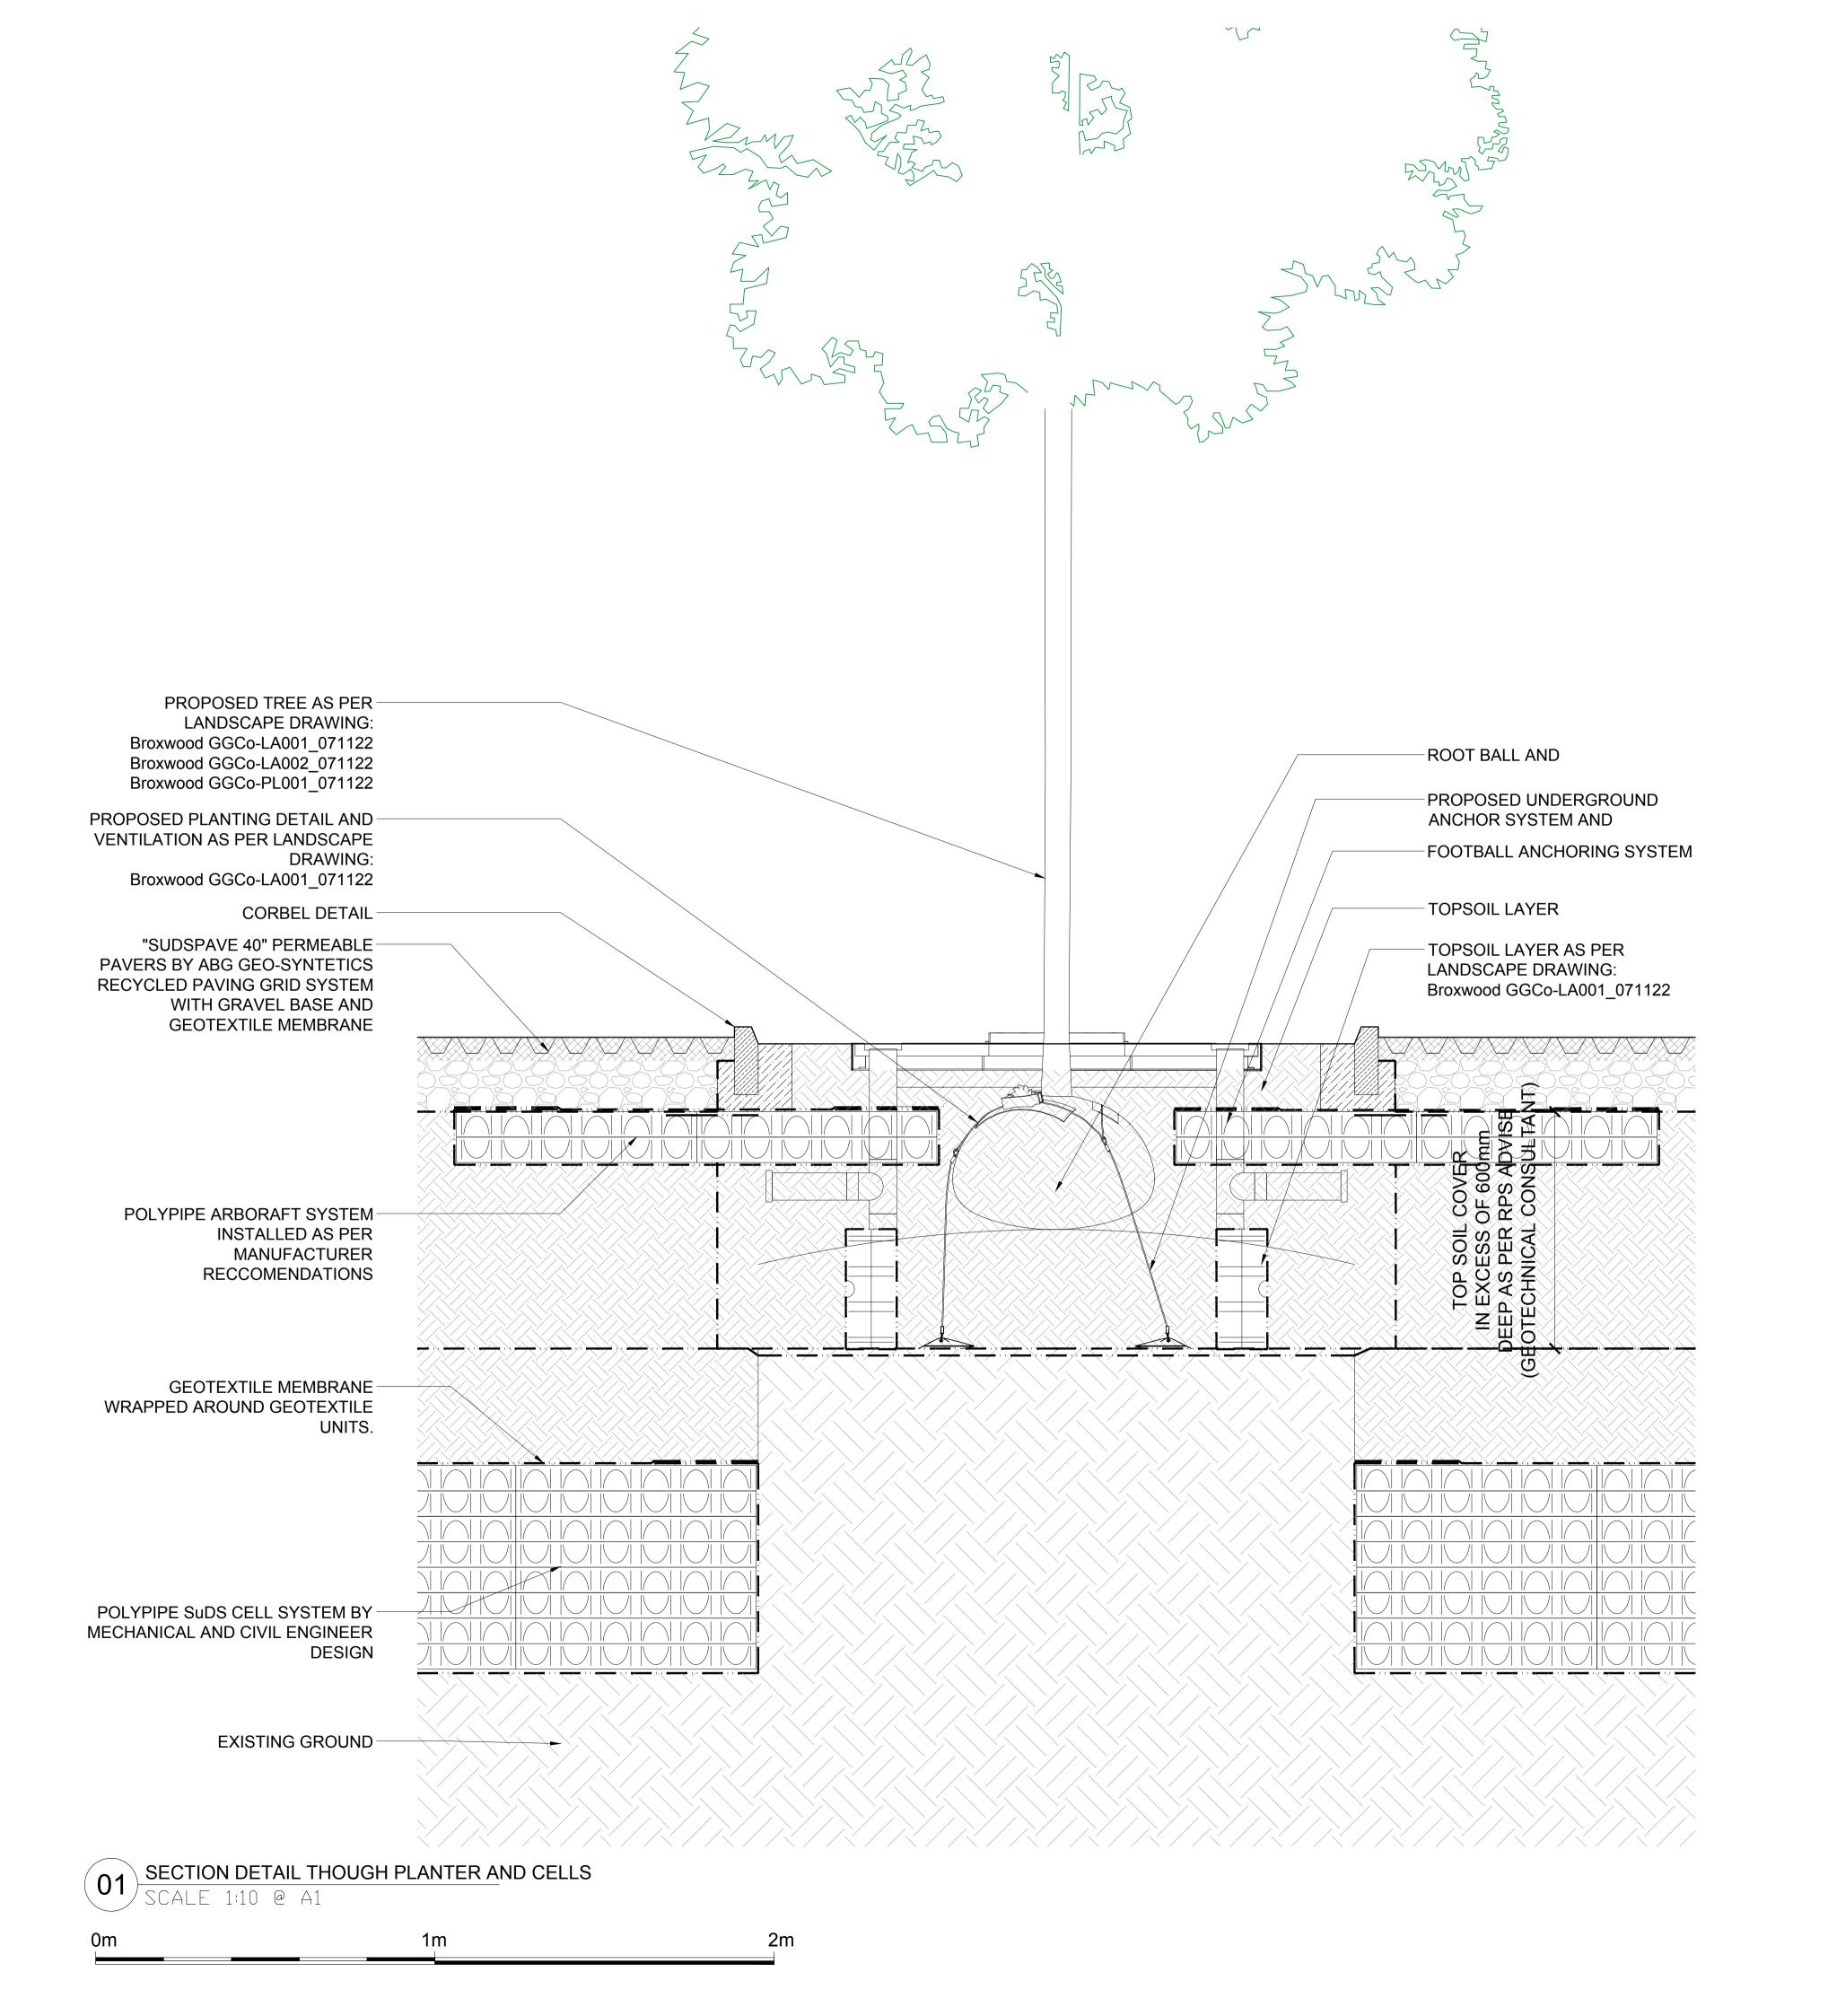

SITE PLAN

PERMEABLE PAVERS DETAILS

PLANNING ISSUE

NOTES

Copyright Carbogno Ceneda Architects

No implied license exists. This drawing should not be used to calculate areas for the purposes of valuation.
All dimensions to be checked on site by the contractor and such dimensions to be their

REV. P1\_30.01.2023 - TREE GUARD OMITTED FROM PROPOSAL AS PER PLANNING REQUEST

2113 Client BROXWOOD VIEW LIMITED NOVEMBER 2022 1:10 @ A1 BROXWOOD VIEW, 29 ST EDMUNDS TERRACE, LONDON NW8 7QH Drawing Name TREE PLANTING AND CELL DETAILS OPTION 2 WITH ROOT PROTECTION SYSTEM