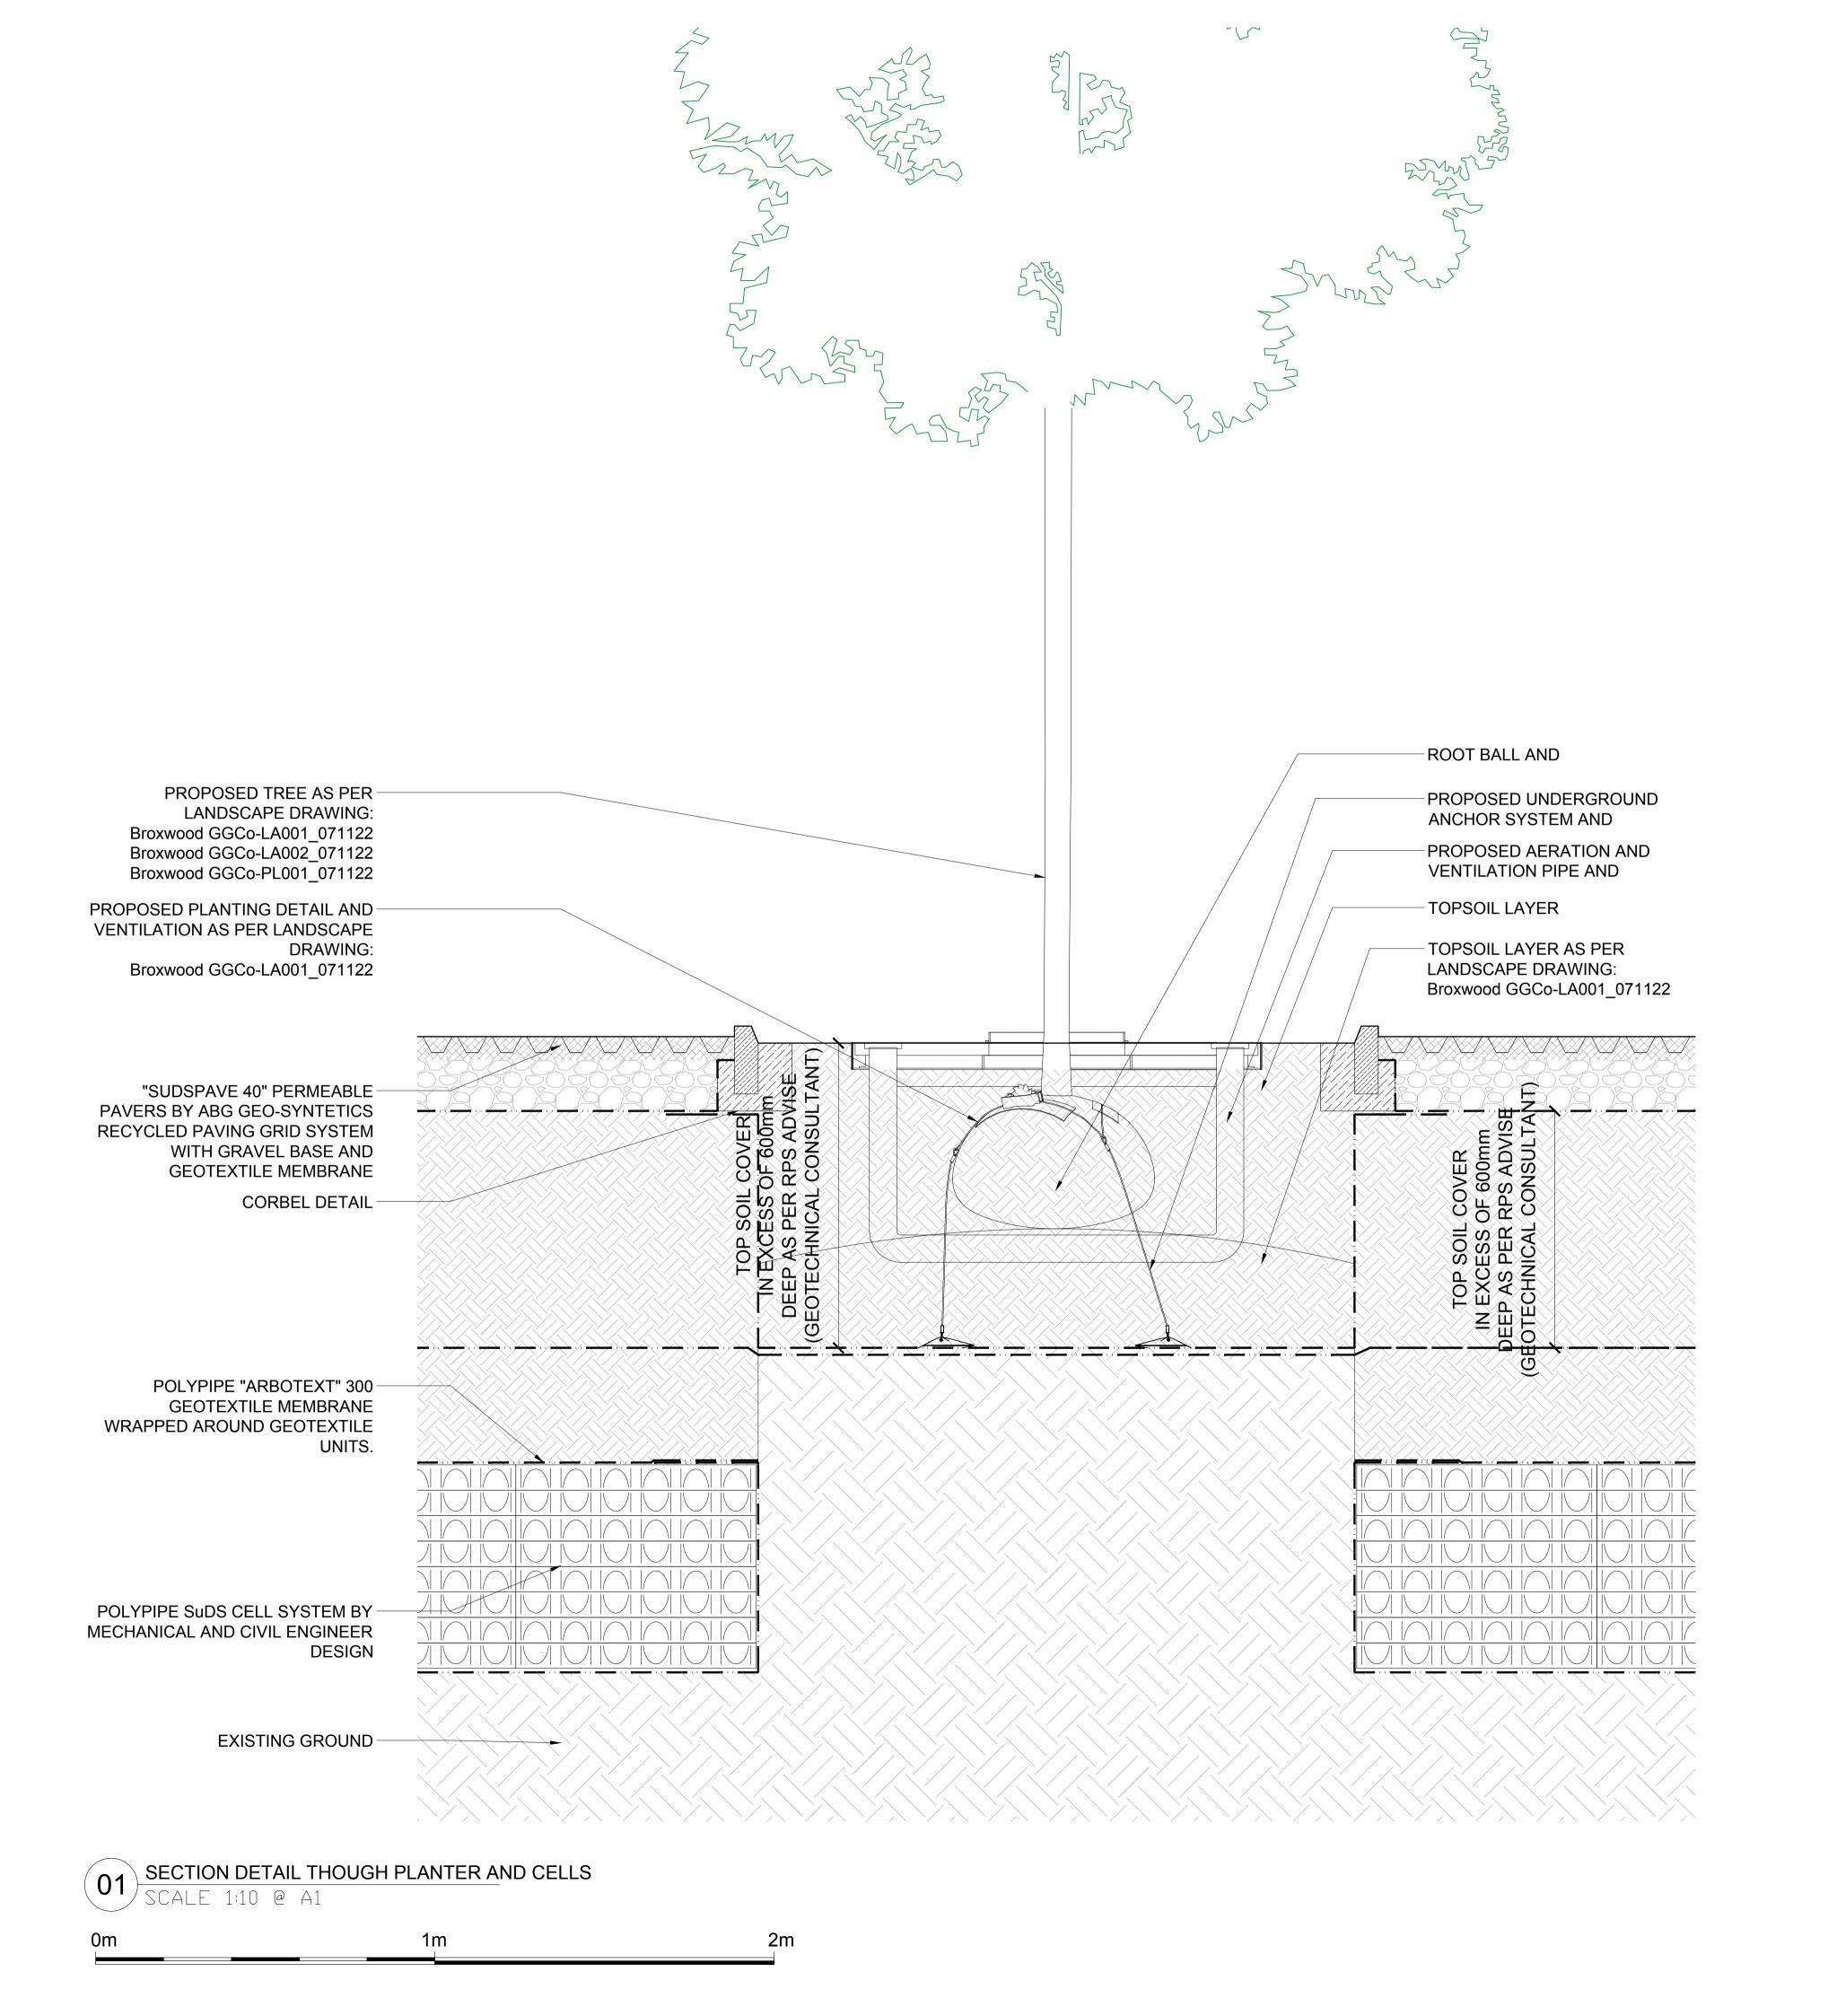

SITE PLAN

PERMEABLE PAVERS DETAILS

PLANNING ISSUE

NOTES

Copyright Carbogno Ceneda Architects.

No implied license exists. This drawing should not be used to calculate areas for the purposes of valuation.
All dimensions to be checked on site by the
contractor and such dimensions to be their

REV. P1\_30.01.2023 - TREE GUARD OMITTED FROM PROPOSAL AS PER PLANNING REQUEST

| Project<br>Ref. No. | 2113                                                    |
|---------------------|---------------------------------------------------------|
| Client              | BROXWOOD VIEW LIMIT                                     |
| Date                | NOVEMBER 2022                                           |
| Scale               | 1:10 @ A1                                               |
| Project             | BROXWOOD VIEW,<br>29 ST EDMUNDS TERRA<br>LONDON NW8 7QH |
| Drawing             | TREE PLANTING                                           |

AND CELL DETAILS

Drawn CF Approved AC Signed

CARBOGNO CENEDA ARCHITECTS 48a ANTILL ROAD, TEL 07890 586 884 LONDON N15 4BA INFO@CARBOGNOCENEDA.COM

© COPYRIGHT NOT TO BE REPRODUCED OR USED WITHOUT PERMISSION