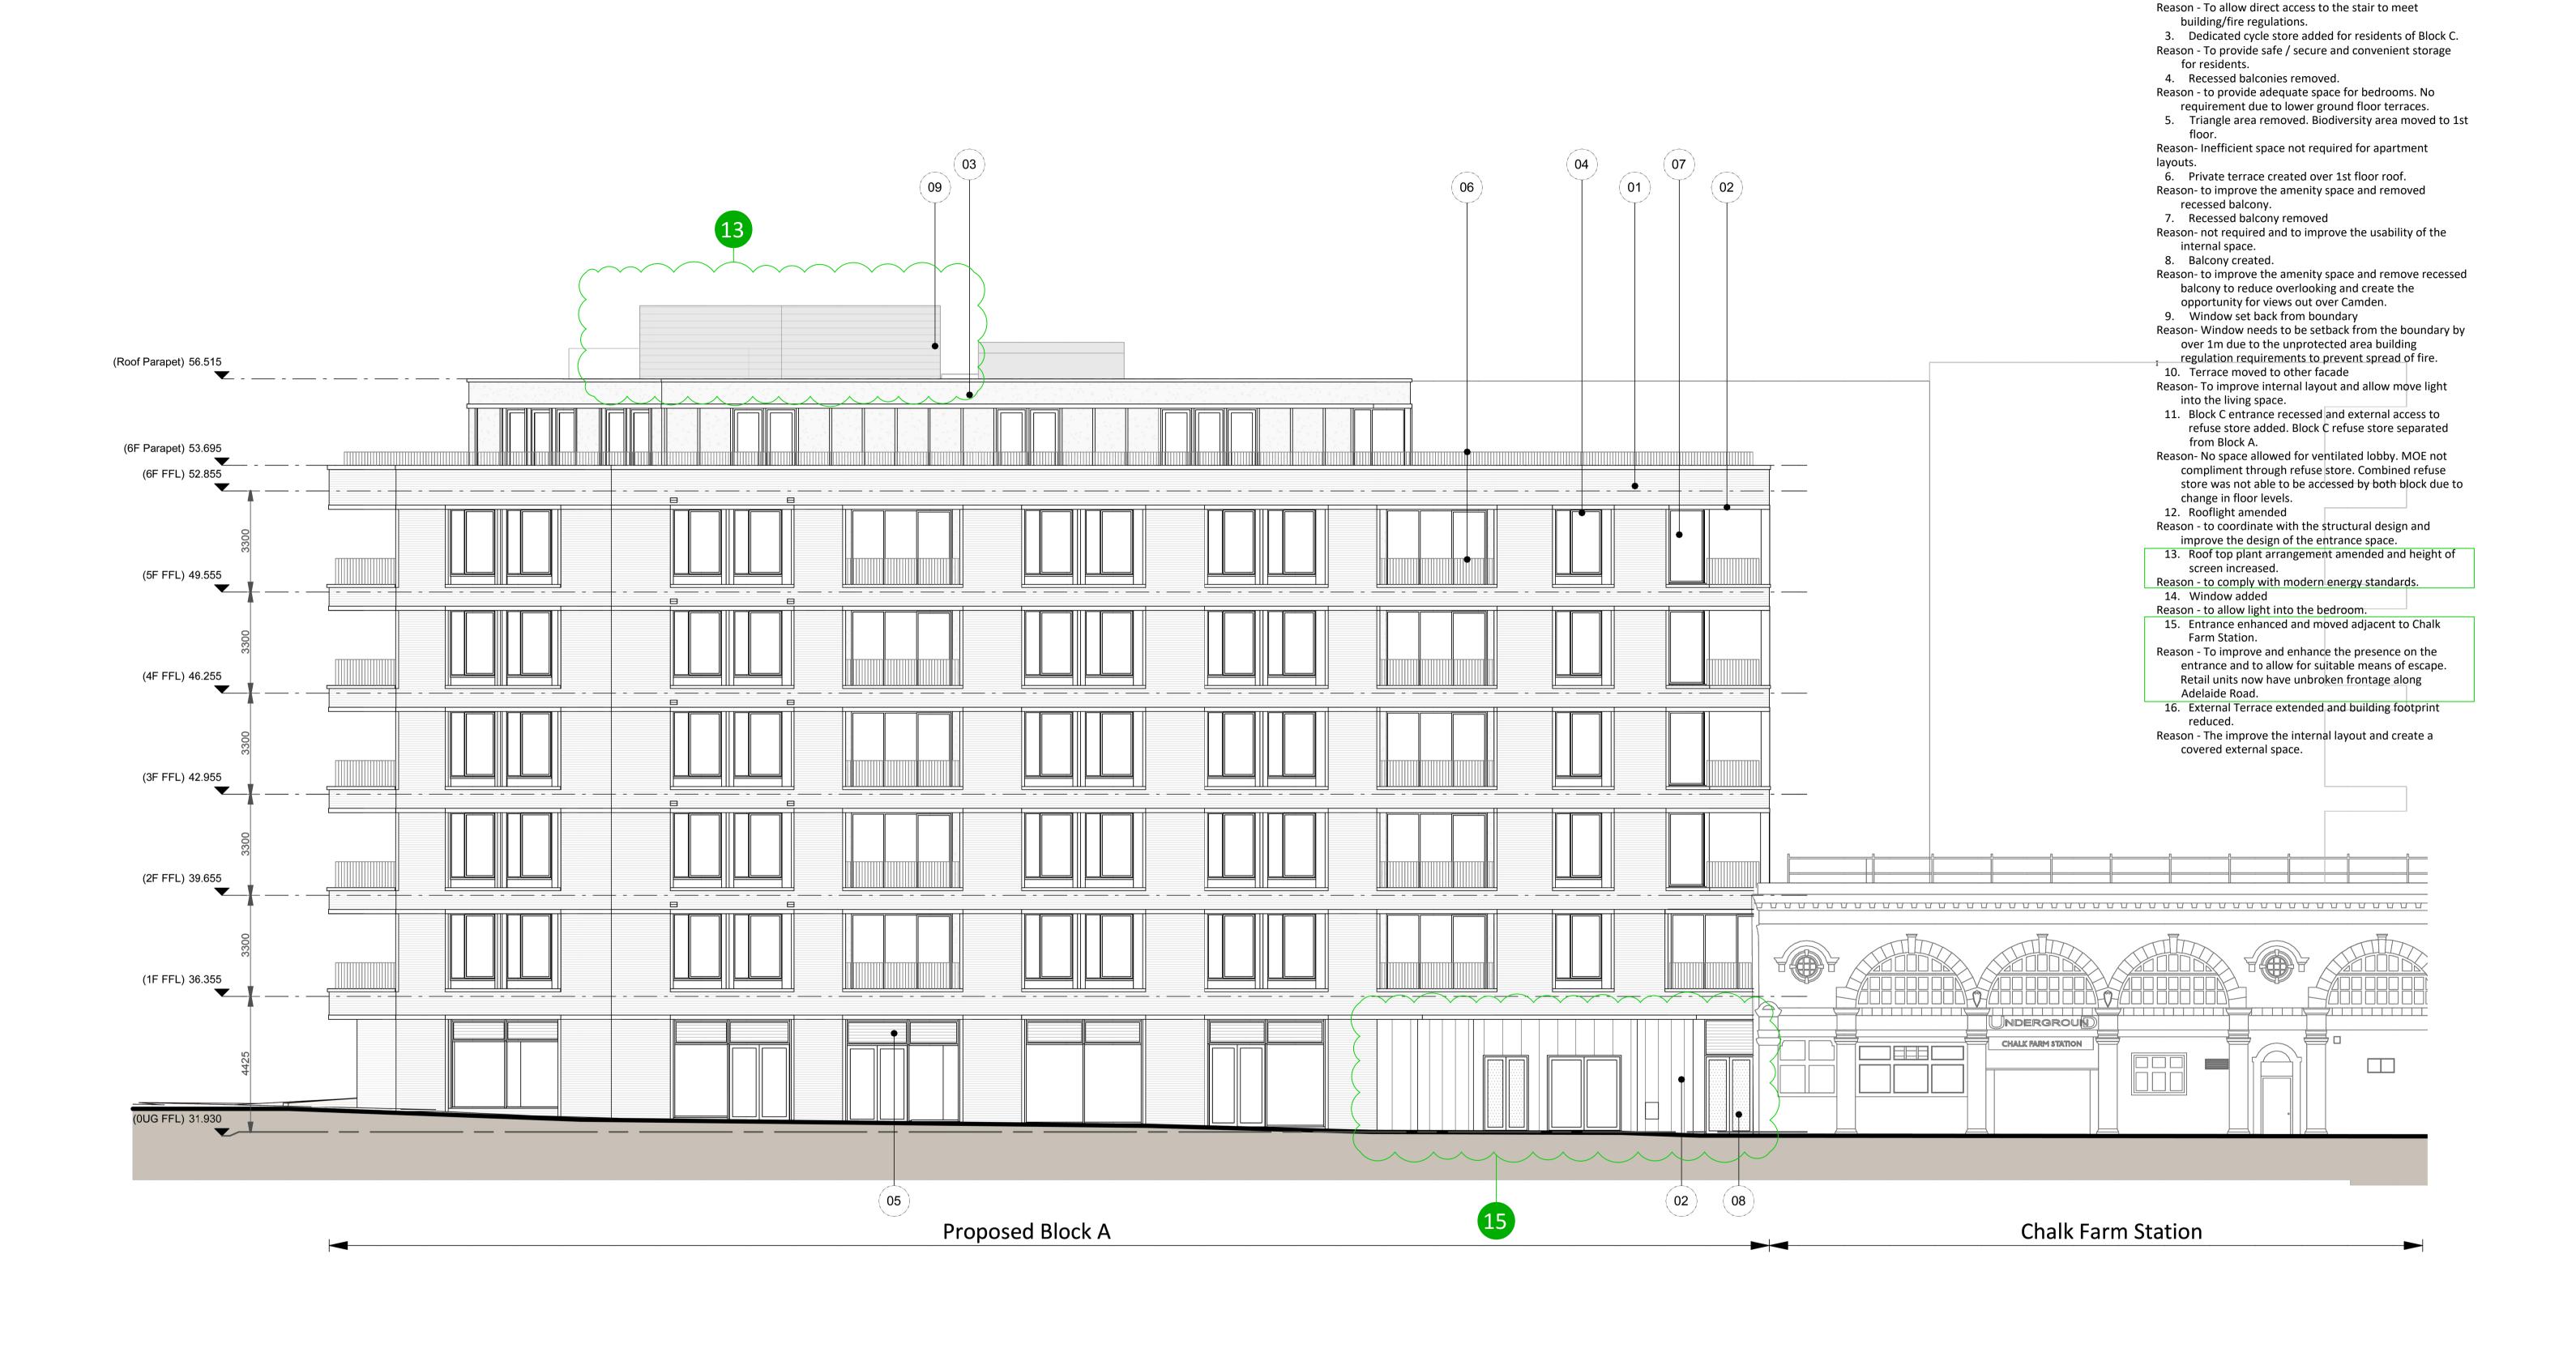

Piper Whitlock Architecture before commencing work.

Facing Brickwork

(06) PPC Railings

(07) Clear Glass Stone - Banding/Surrounds/Coping

Satin Glass

(09) Louvered Plant Screen

Drawing Title: Proposed South Elevation (AR)

## OD Camden Hotel Ltd

Project Ref: Orig: Zone: Lev: Type: Role: Num: Rev: HHCAM -PWA-00 - ZZ - DR-A - 0222 - G2

Stage: Scale @ A3: 4 1:200 PLANNING

Haverstock Hill, Camden

1. Living Accommodation moved to Lower Ground Floor

Reason - To benefit and have direct access to terraces. Upper ground floor was also too small to fit the

furniture in.

2. Access to Block B moved.

© Piper Whitlock Architecture Ltd, 2nd Floor, Anglo St. James House, 39a Southgate Street, Winchester, Hampshire SO23 9EH Tel: 01962 843586, Email: enquiries@piperwhitlock.co.uk, www.piperwhitlock.co.uk