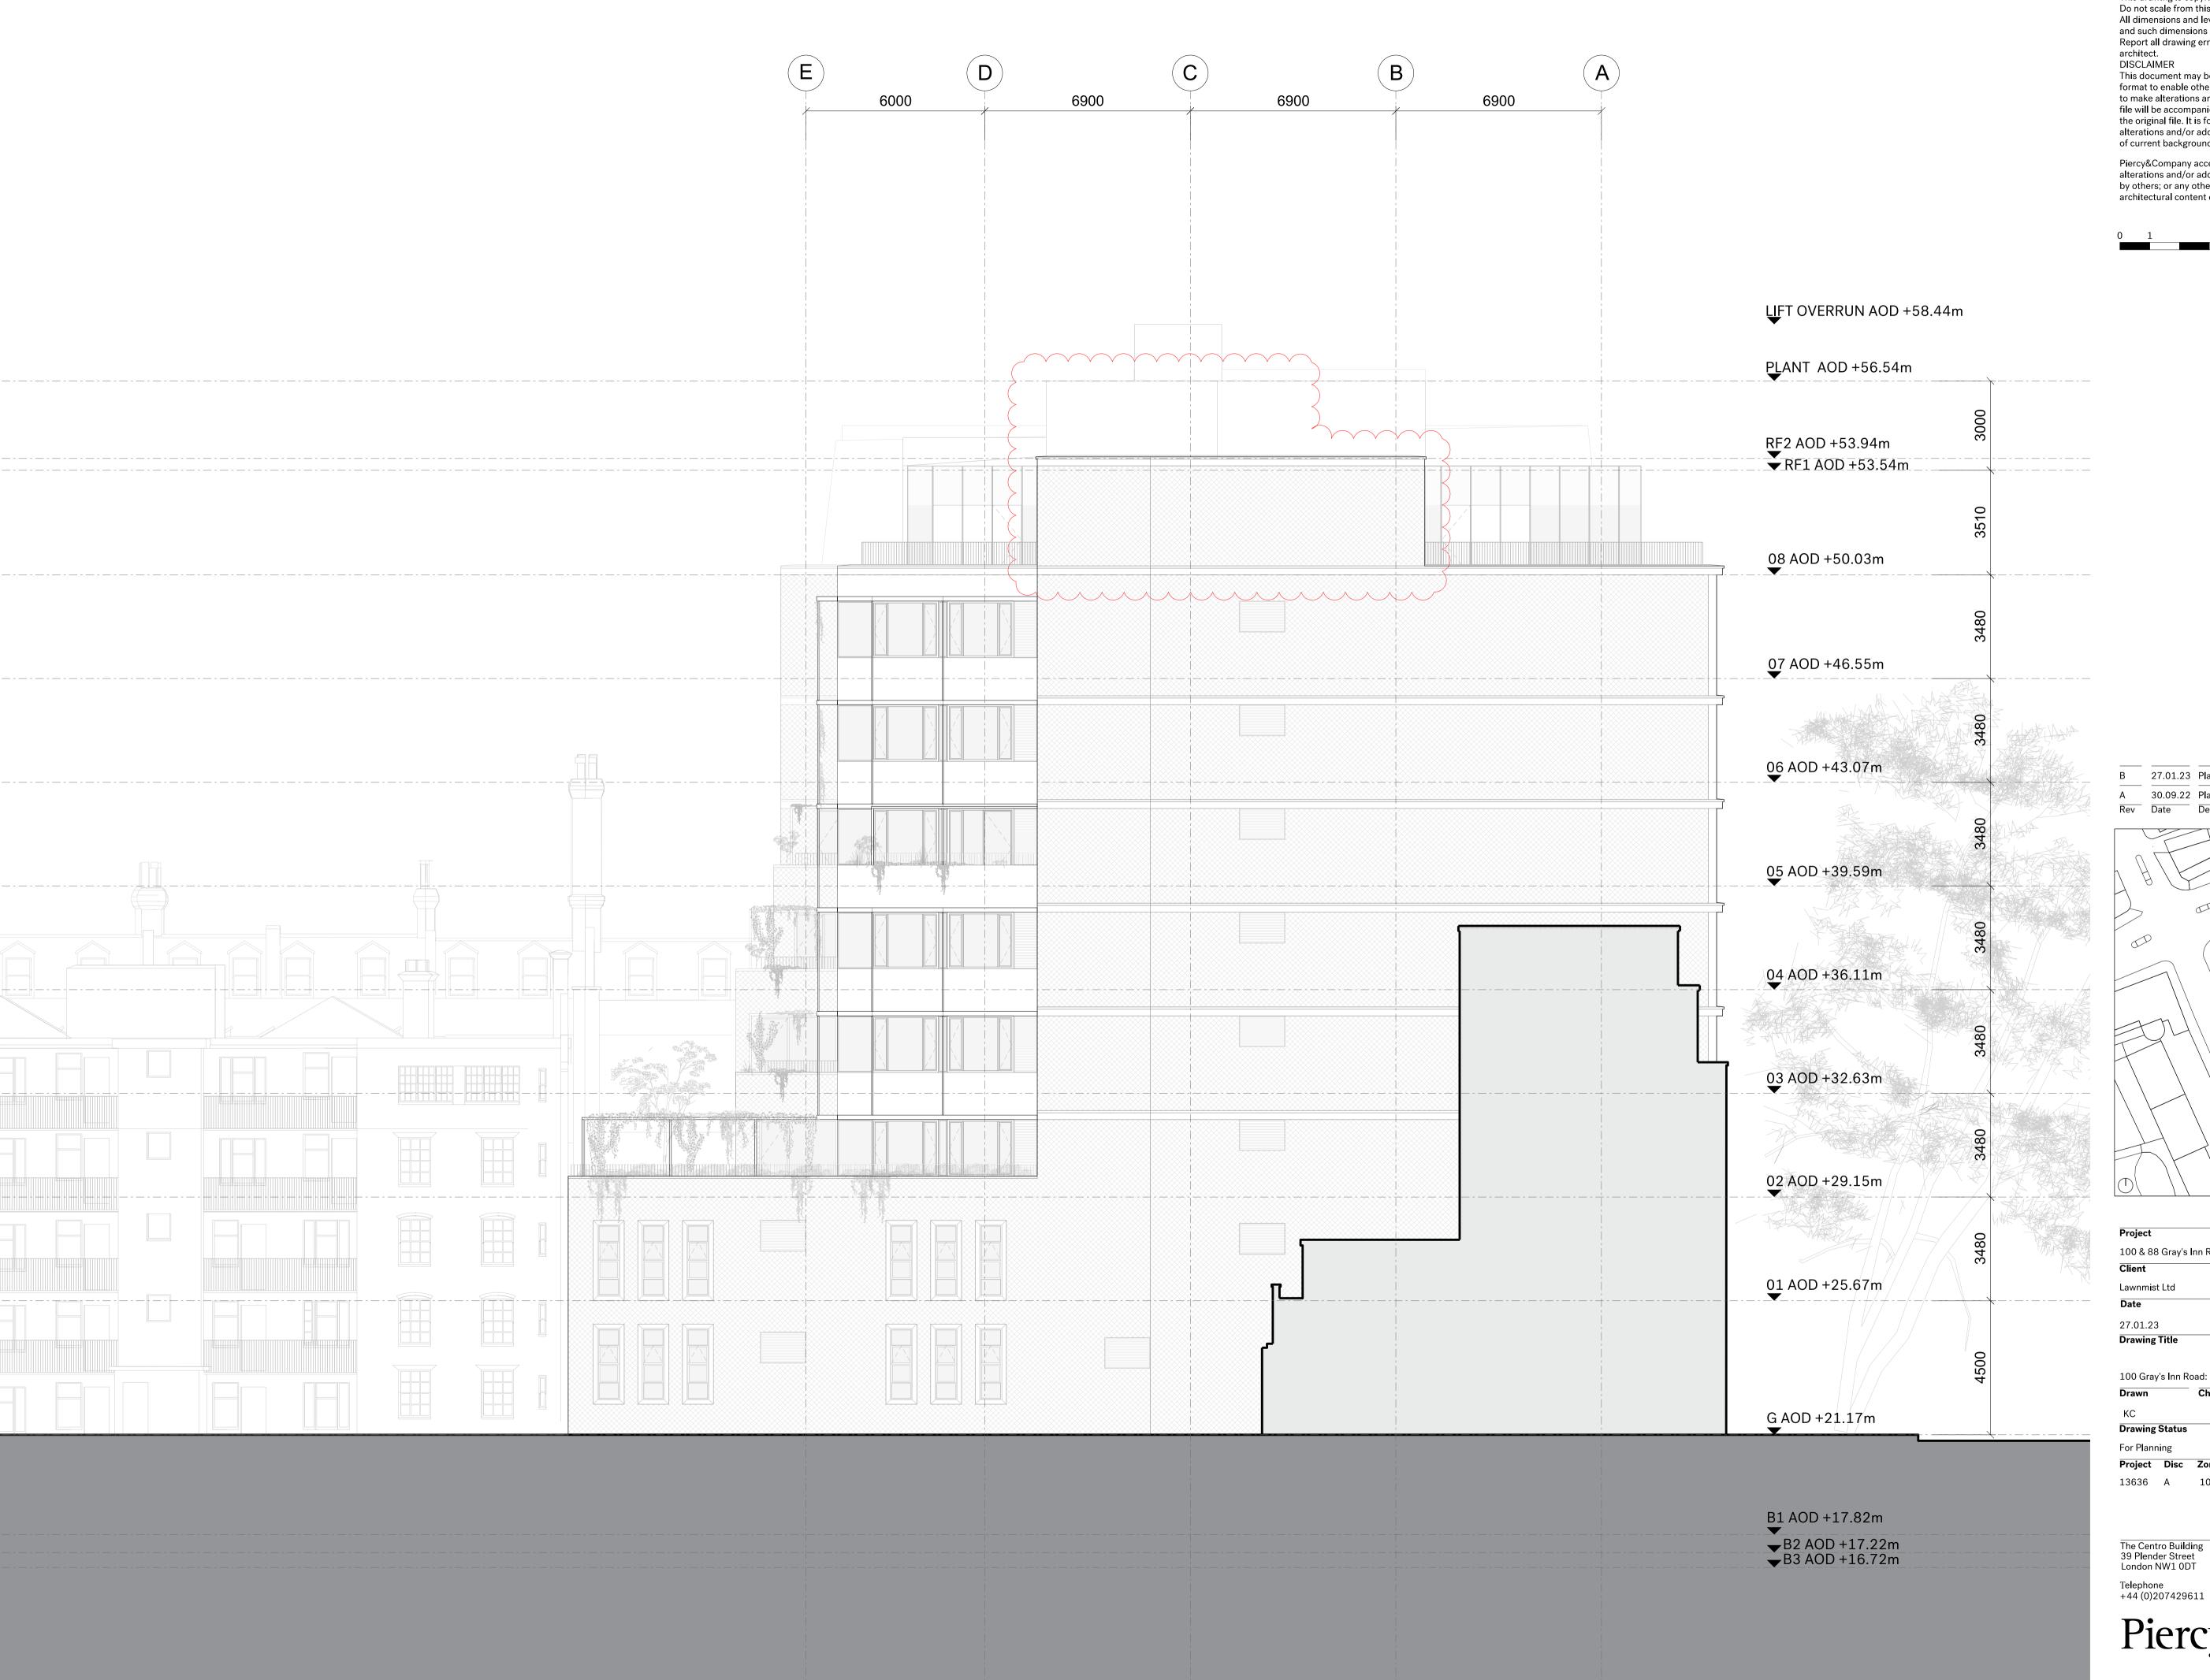

100 & 88 Gray's Inn Road / 127 Clerkenwell Road 1:100 @ A1

Drawing Status

The Centro Building 39 Plender Street London NW1 0DT

info@piercyandco.com www.piercyandco.com

Piercy Company

This drawing is copyright Piercy&Company. Do not scale from this drawing. All dimensions and levels to be checked on site by the contractor and such dimensions to be his responsibility. Report all drawing errors, omissions and discrepancies to the architect.

| Project                  |                          |  |
|--------------------------|--------------------------|--|
| 100 & 88 Gray's Inn Road | l / 127 Clerkenwell Road |  |
| Client                   |                          |  |
| Lawnmist Ltd             |                          |  |
| Date                     | Scale                    |  |
| 27.01.23                 | 1:100 @ A1               |  |
| Drawing Title            |                          |  |

| 100 Gray  | /'s Inn R | oad: Pro <sub>l</sub> | posed Eas | st Elevation |         |      |
|-----------|-----------|-----------------------|-----------|--------------|---------|------|
| Drawn     |           | Checked               |           | Approved     |         |      |
| KC        | KC        |                       |           | НВ           |         |      |
| Drawing   | Status    |                       |           |              |         |      |
| For Planr | ning      |                       |           |              |         |      |
| Project   | Disc      | Zone                  | Level     | Series       | Drg No. | Rev. |
| 13636     | Α         | 100                   | _         | 04           | 201     | В    |