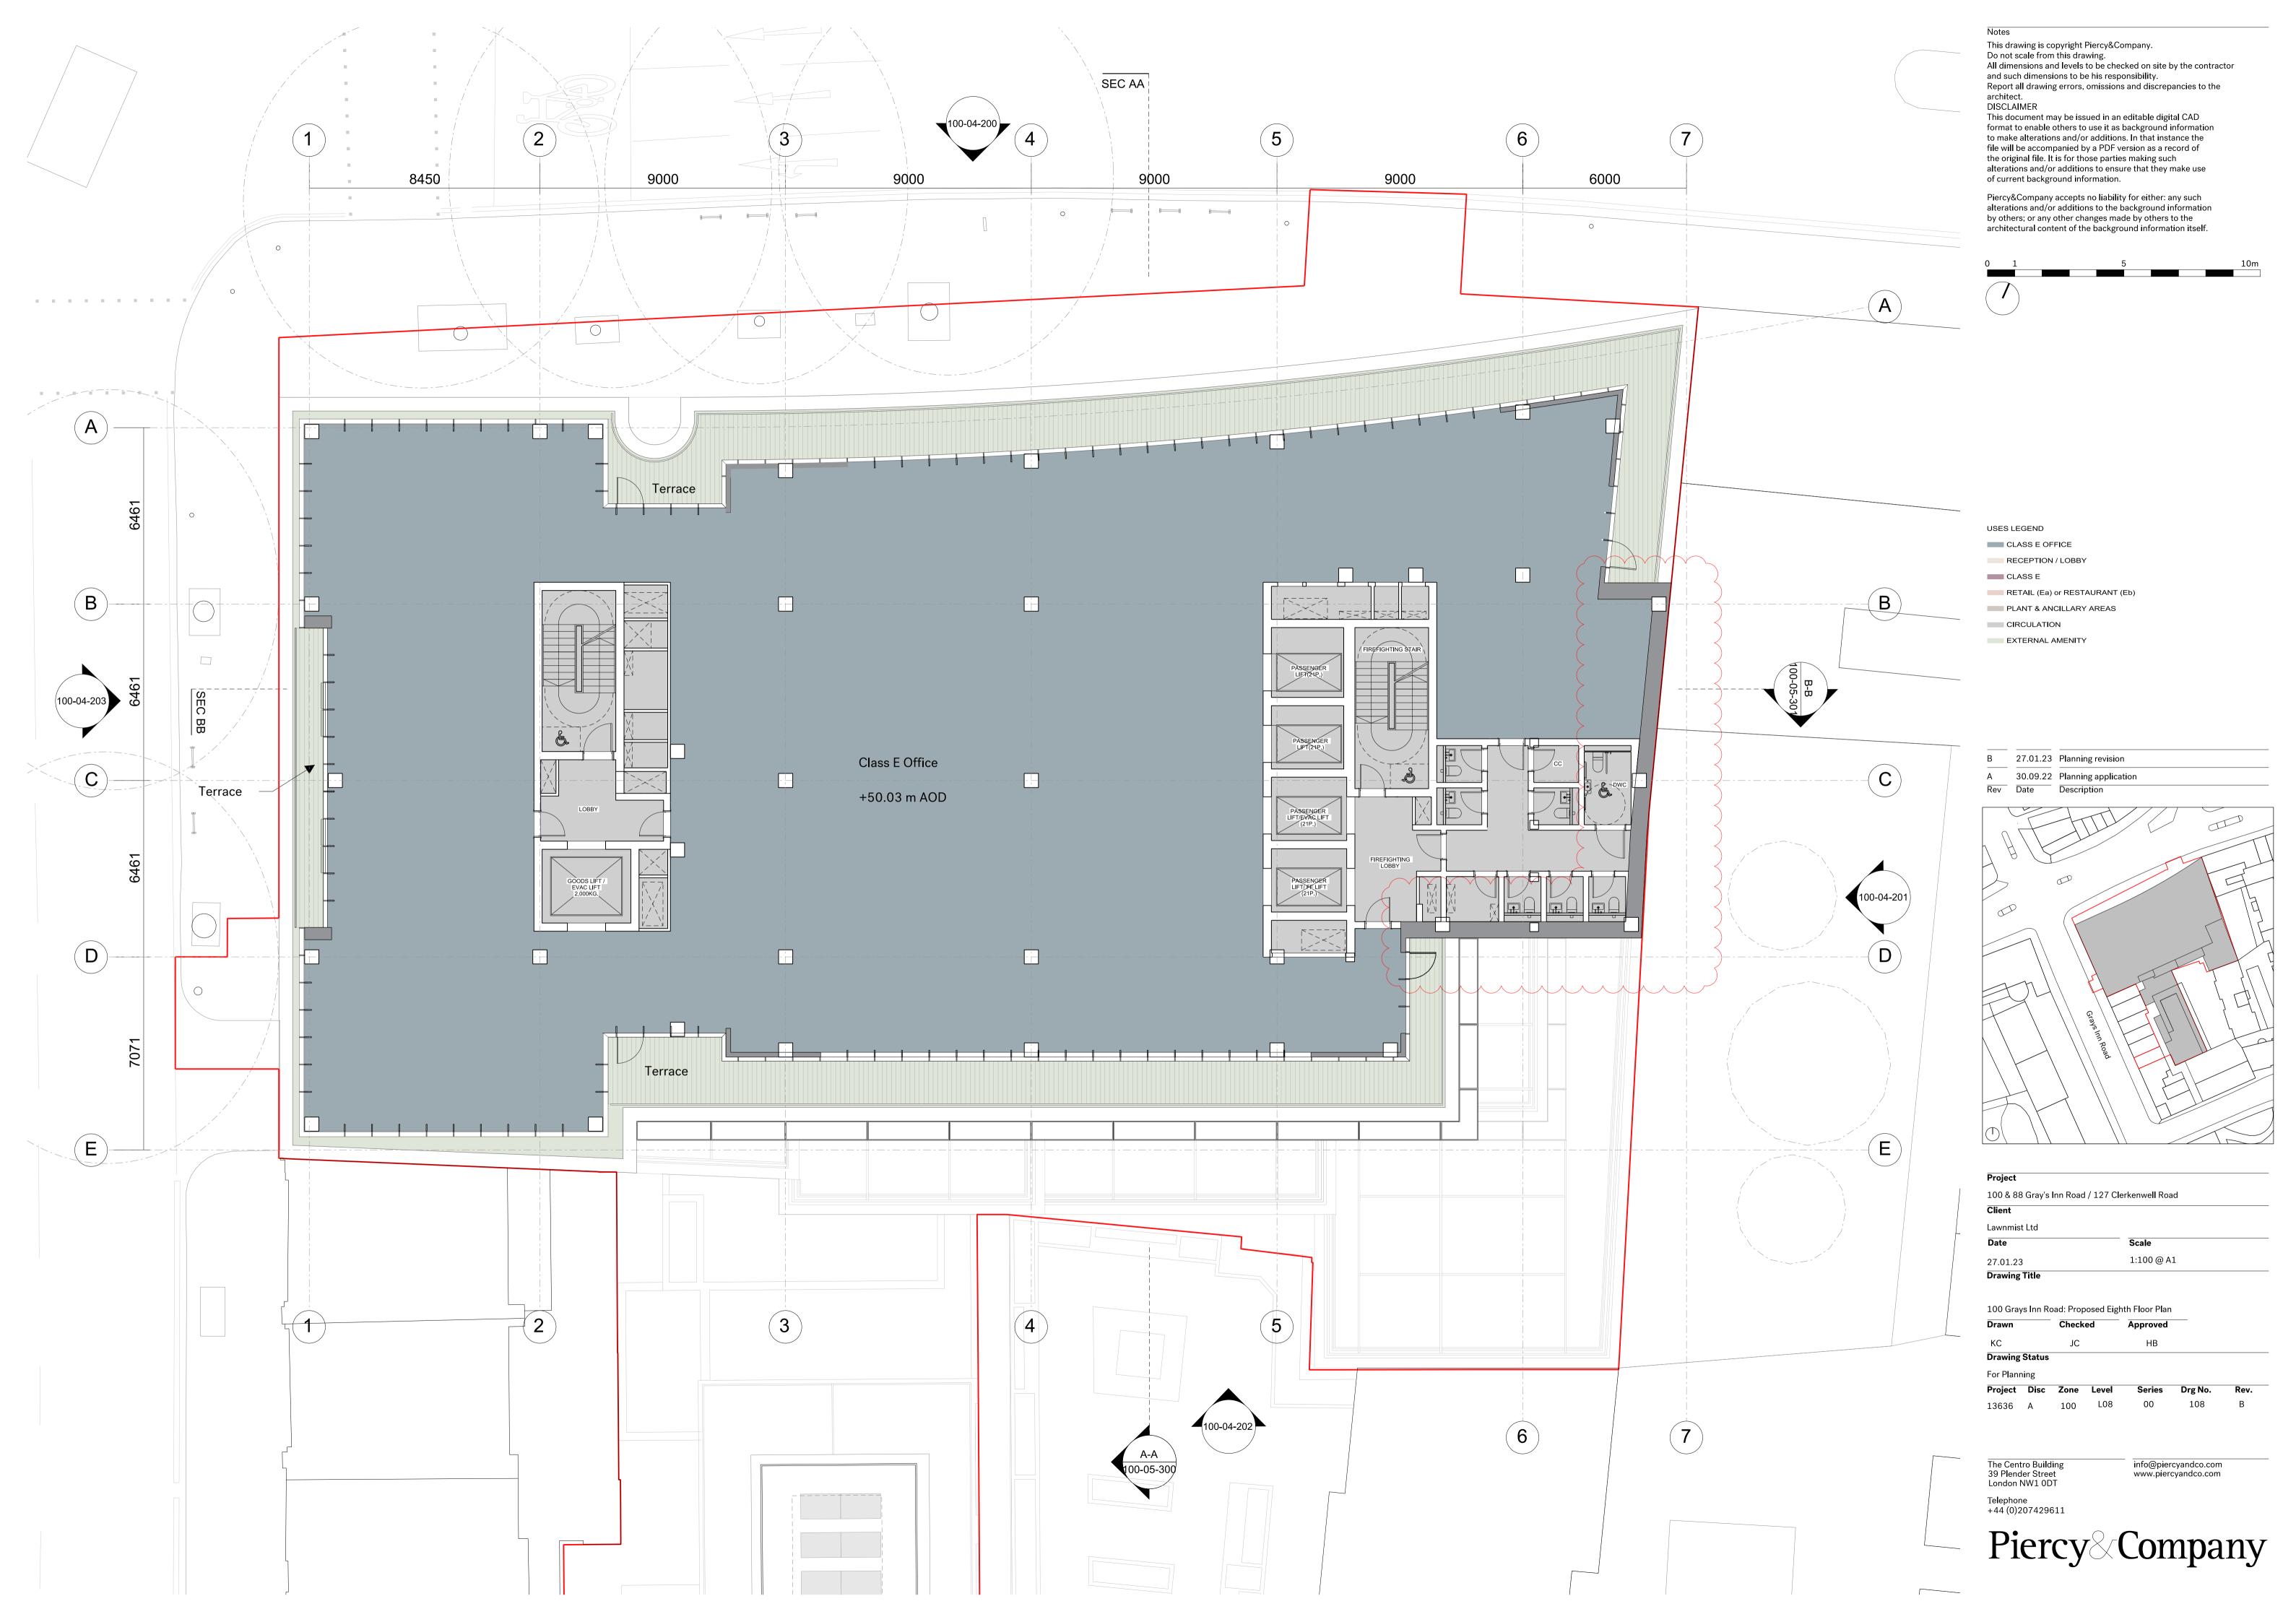

| Project                  |                          |  |
|--------------------------|--------------------------|--|
| 100 & 88 Gray's Inn Road | l / 127 Clerkenwell Road |  |
| Client                   |                          |  |
| Lawnmist Ltd             |                          |  |
| Date                     | Scale                    |  |
| 27.01.23                 | 1:100 @ A1               |  |
| Drawing Title            |                          |  |

| 100 Gray  | /'s Inn R | oad: Pro <sub>l</sub> | posed Eas | st Elevation |         |      |
|-----------|-----------|-----------------------|-----------|--------------|---------|------|
| Drawn     |           | Checked               |           | Approved     |         |      |
| KC        | KC        |                       |           | НВ           |         |      |
| Drawing   | Status    |                       |           |              |         |      |
| For Planr | ning      |                       |           |              |         |      |
| Project   | Disc      | Zone                  | Level     | Series       | Drg No. | Rev. |
| 13636     | Α         | 100                   | _         | 04           | 201     | В    |