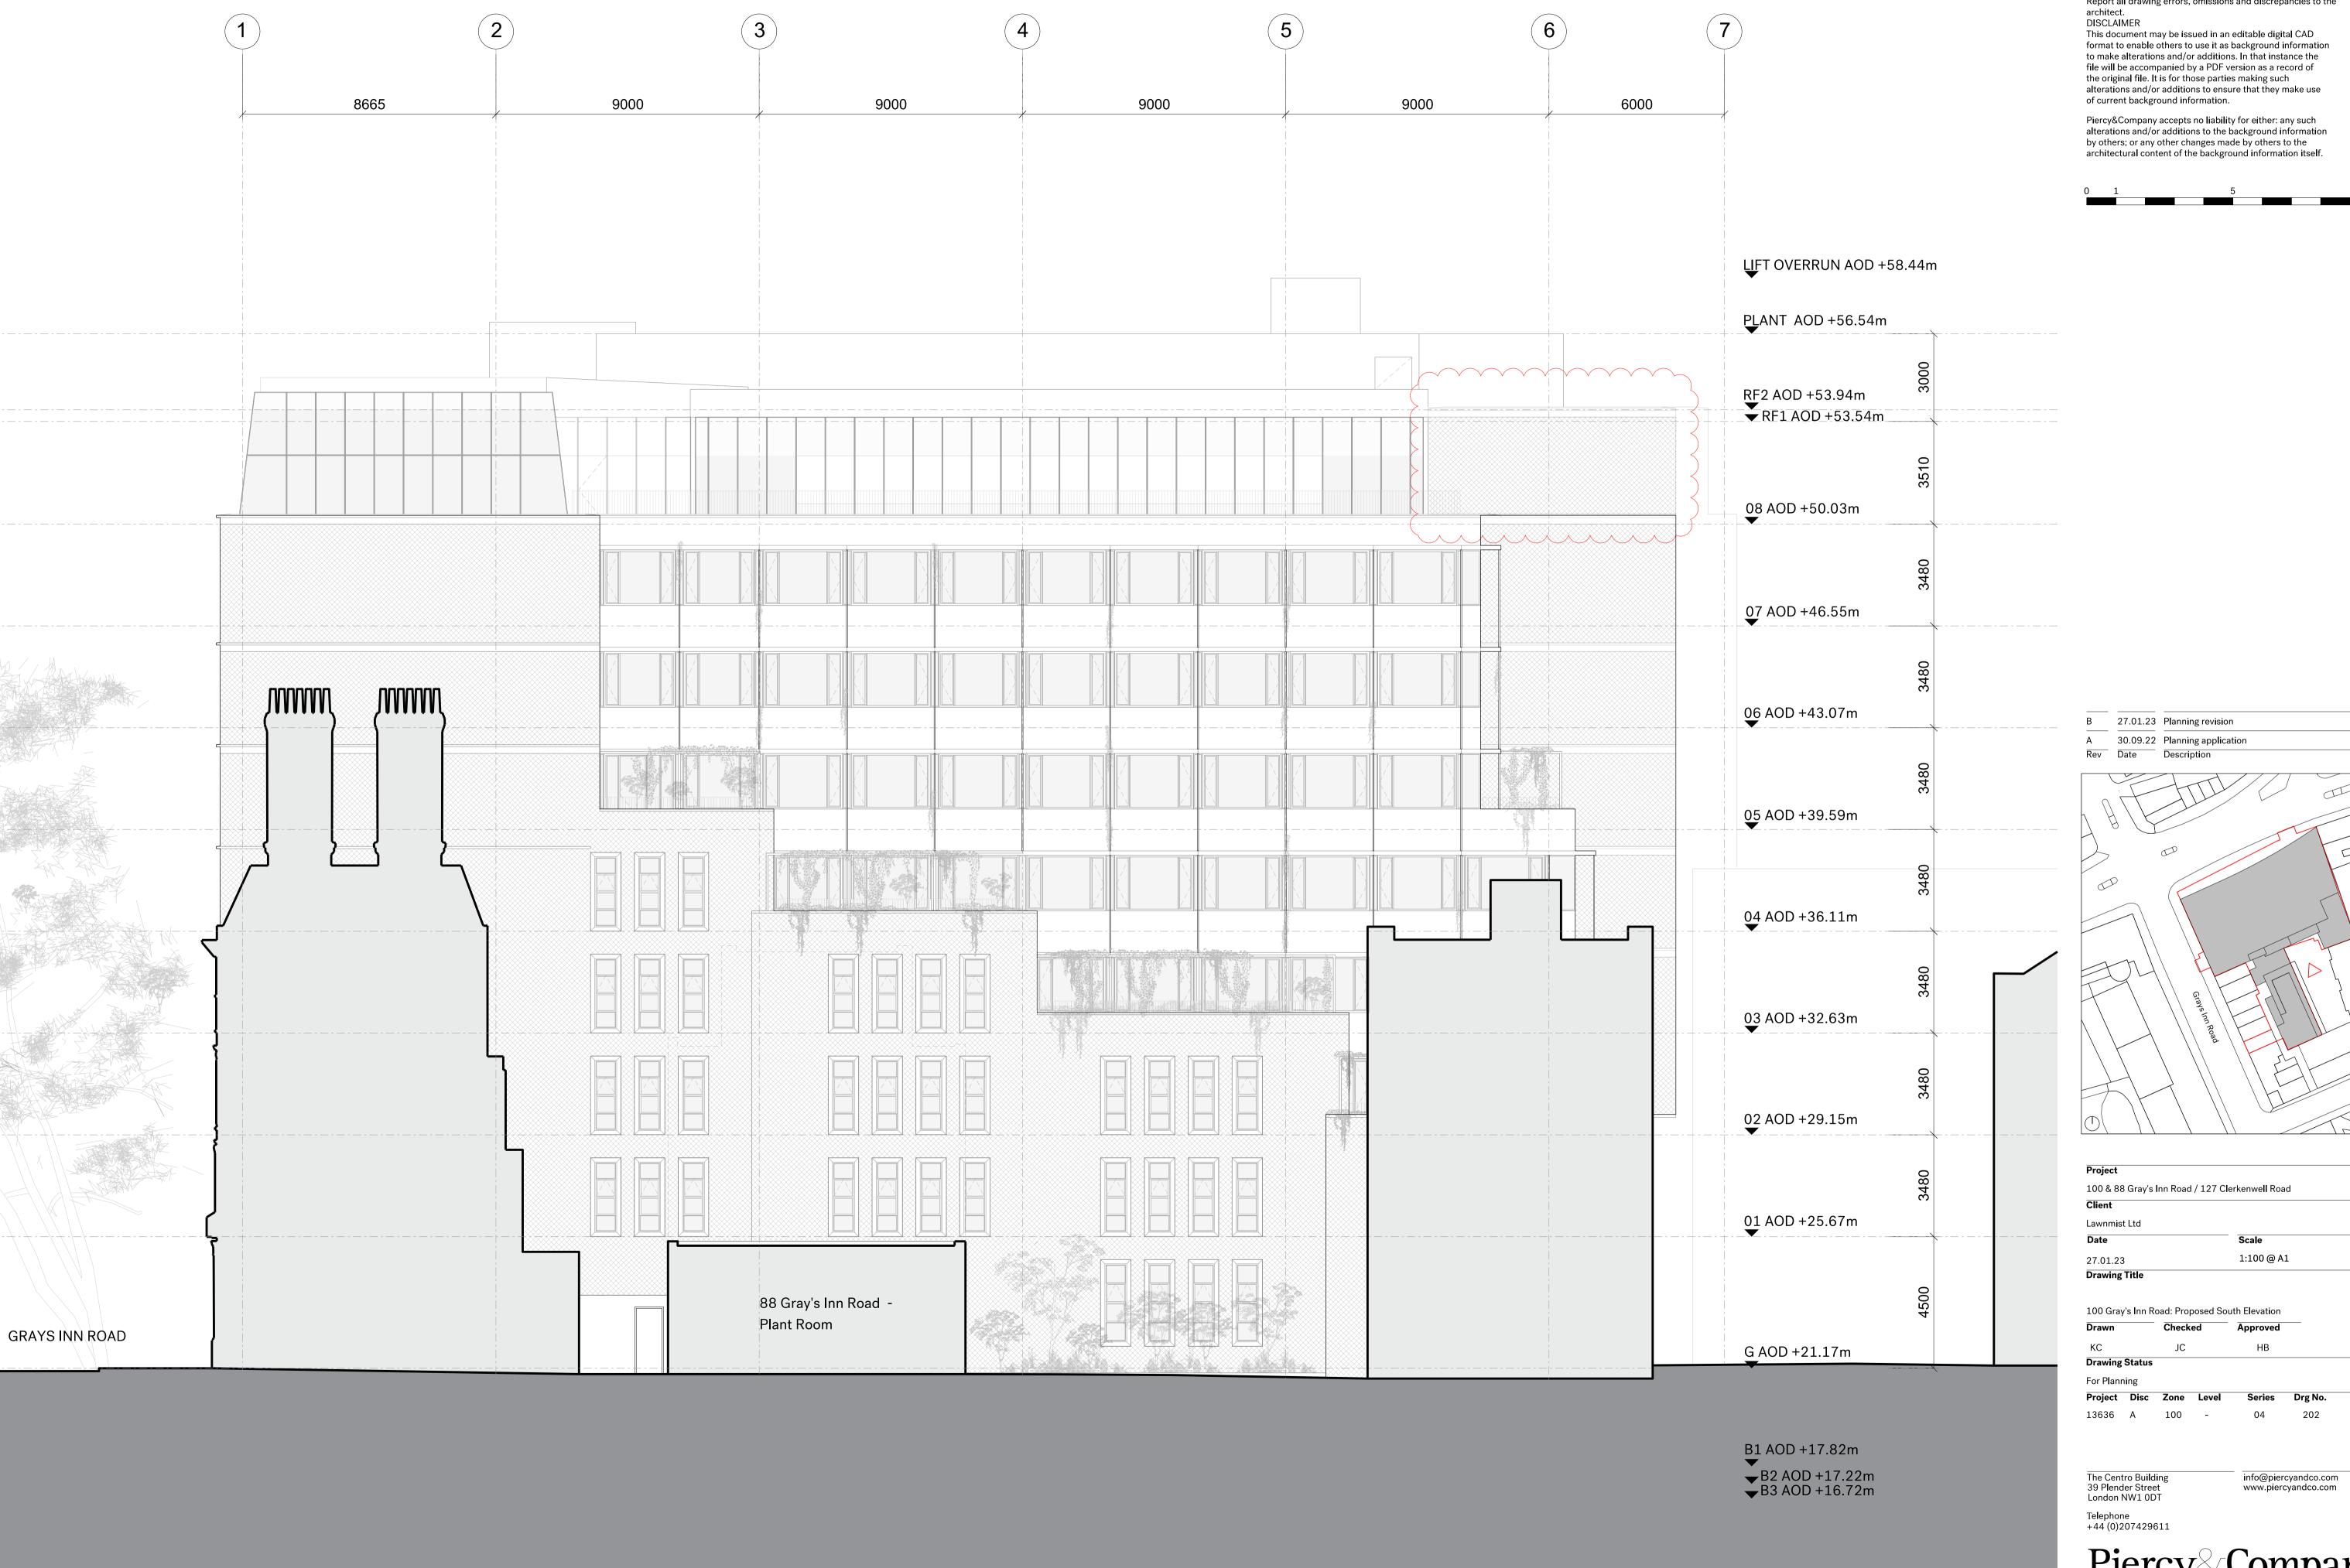

| Project                  |                          |  |
|--------------------------|--------------------------|--|
| 100 & 88 Gray's Inn Road | l / 127 Clerkenwell Road |  |
| Client                   |                          |  |
| Lawnmist Ltd             |                          |  |
| Date                     | Scale                    |  |
| 27.01.23                 | 1:100 @ A1               |  |
| Drawing Title            |                          |  |

| 100 Gray  | /'s Inn R | oad: Pro <sub>l</sub> | posed Eas | st Elevation |         |      |
|-----------|-----------|-----------------------|-----------|--------------|---------|------|
| Drawn     |           | Checked               |           | Approved     |         |      |
| KC        | KC        |                       |           | НВ           |         |      |
| Drawing   | Status    |                       |           |              |         |      |
| For Planr | ning      |                       |           |              |         |      |
| Project   | Disc      | Zone                  | Level     | Series       | Drg No. | Rev. |
| 13636     | Α         | 100                   | _         | 04           | 201     | В    |