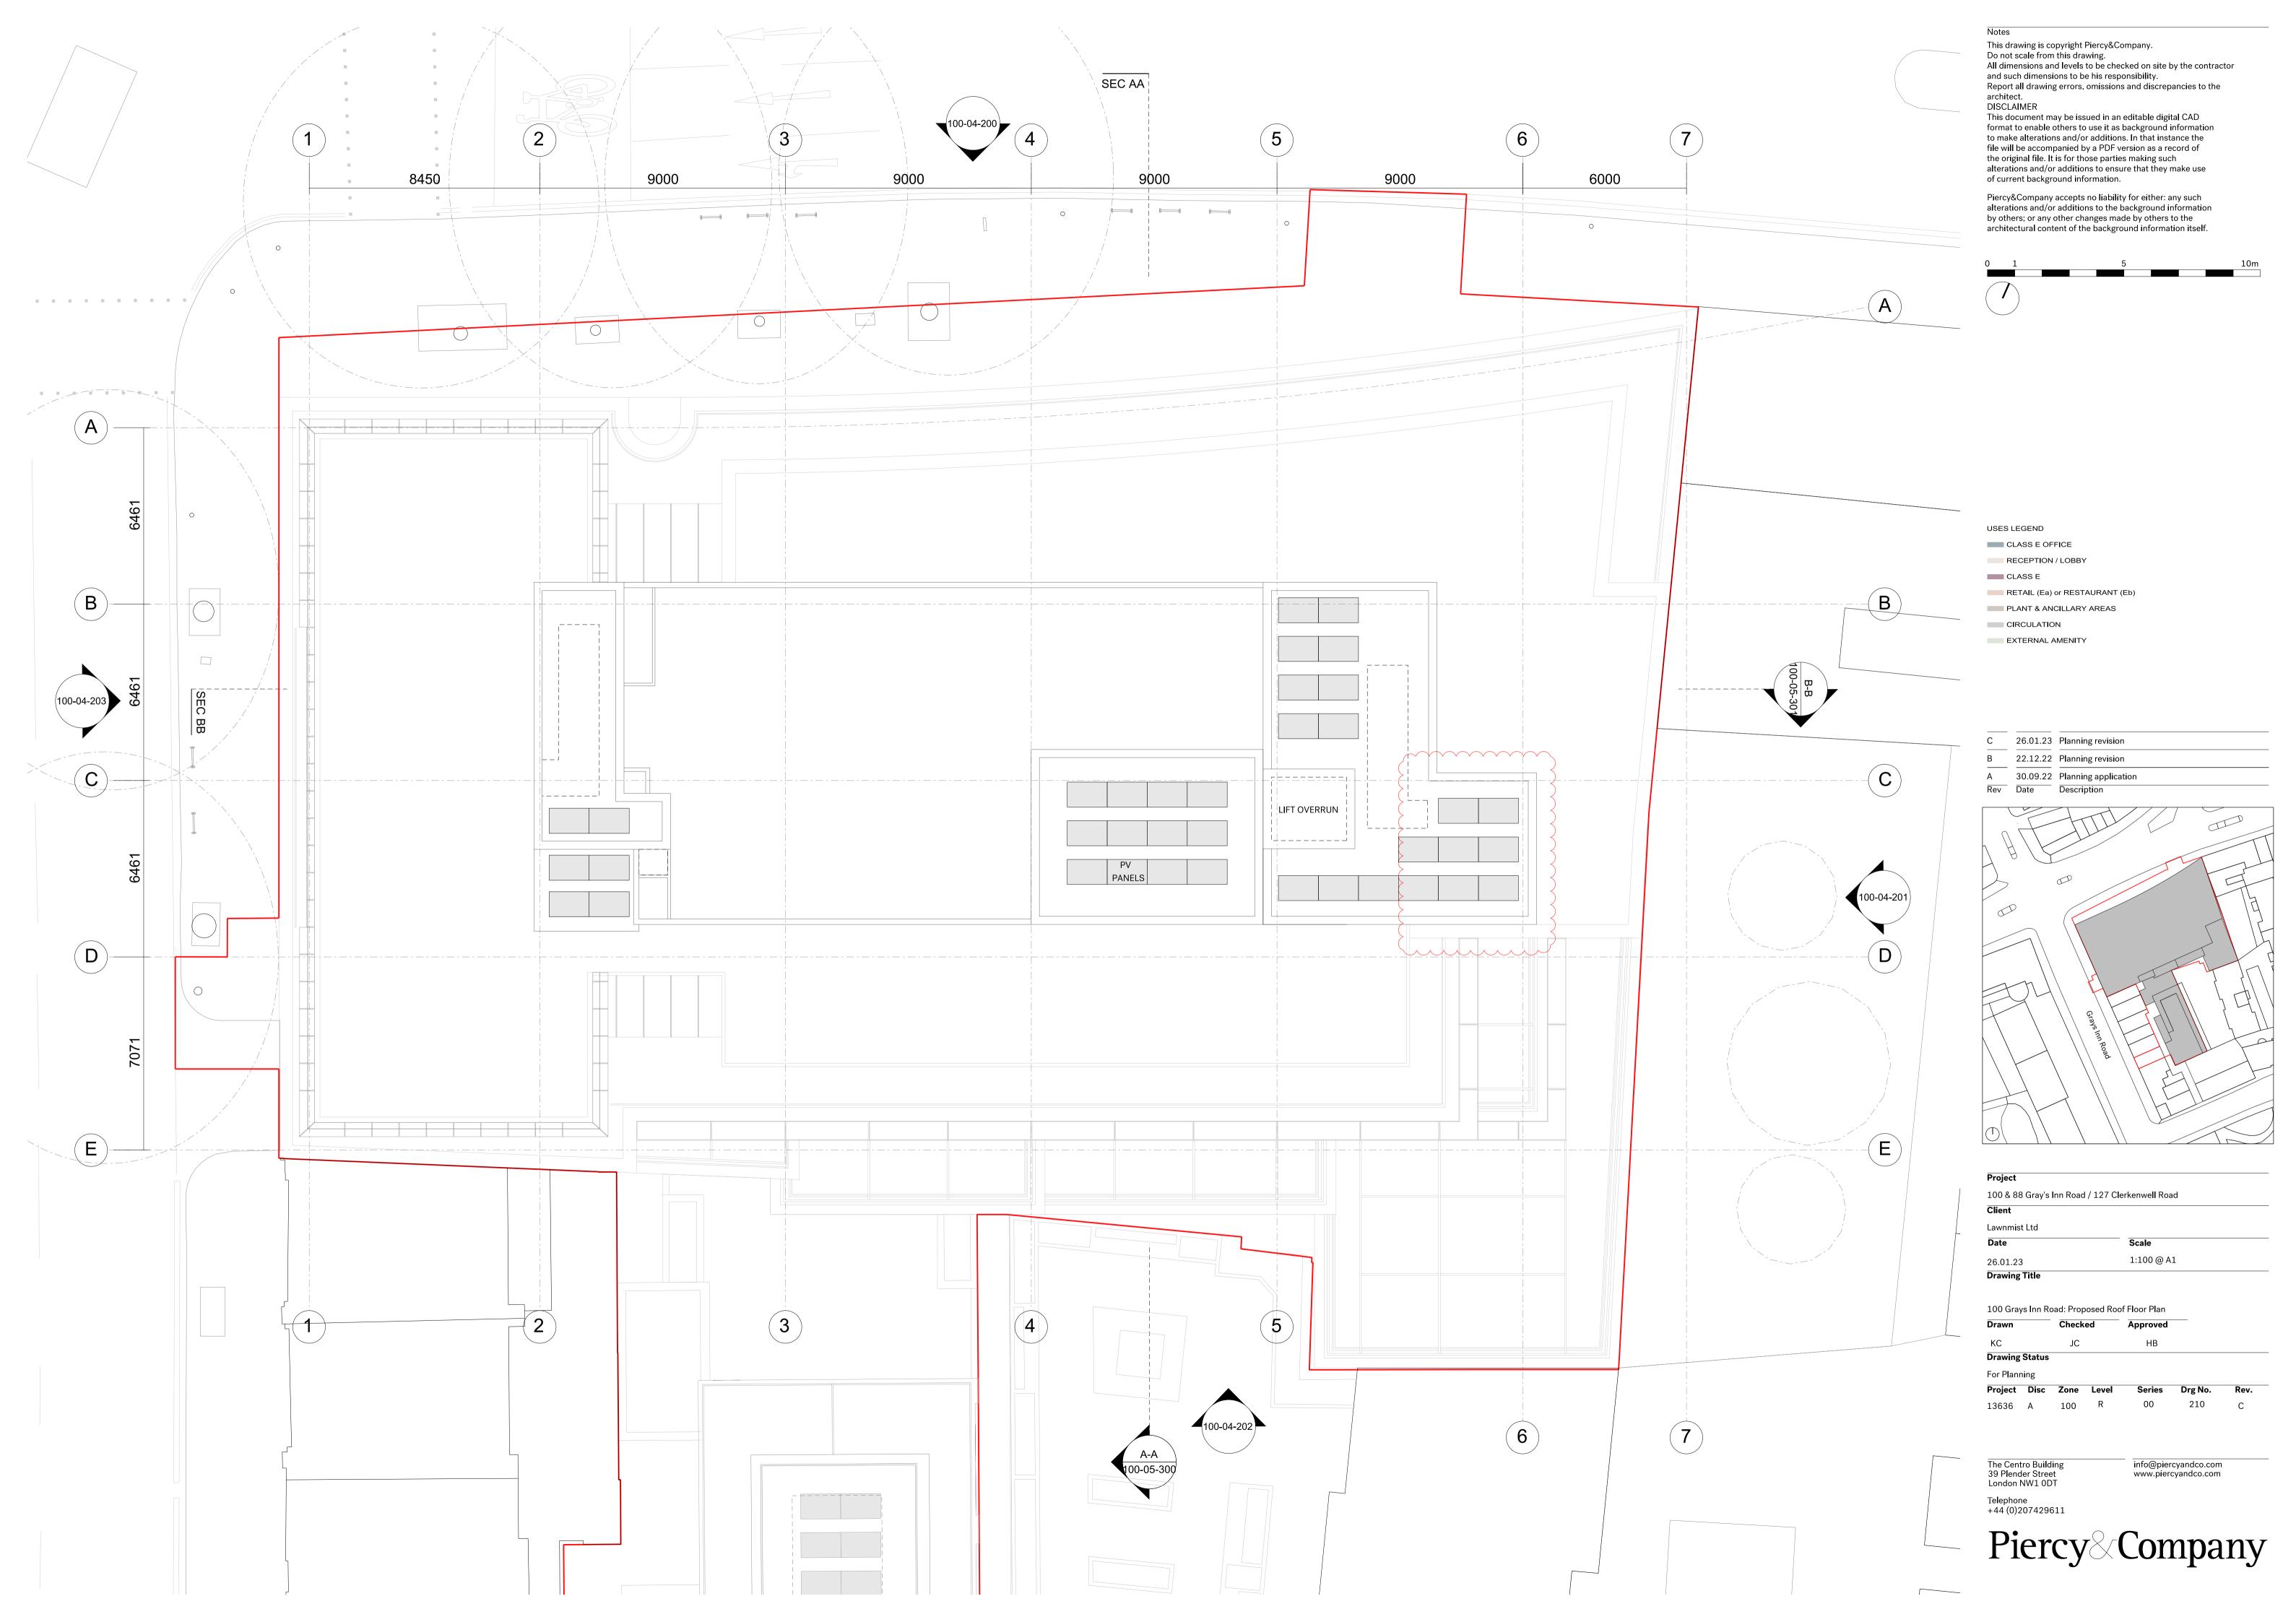

100 & 88 Gray's Inn Road / 127 Clerkenwell Road 1:100 @ A1

Drawing Status

The Centro Building 39 Plender Street London NW1 0DT

info@piercyandco.com www.piercyandco.com

Piercy Company

This drawing is copyright Piercy&Company. Do not scale from this drawing. All dimensions and levels to be checked on site by the contractor and such dimensions to be his responsibility. Report all drawing errors, omissions and discrepancies to the architect.

| Project                  |                          |  |
|--------------------------|--------------------------|--|
| 100 & 88 Gray's Inn Road | l / 127 Clerkenwell Road |  |
| Client                   |                          |  |
| Lawnmist Ltd             |                          |  |
| Date                     | Scale                    |  |
| 27.01.23                 | 1:100 @ A1               |  |
| Drawing Title            |                          |  |