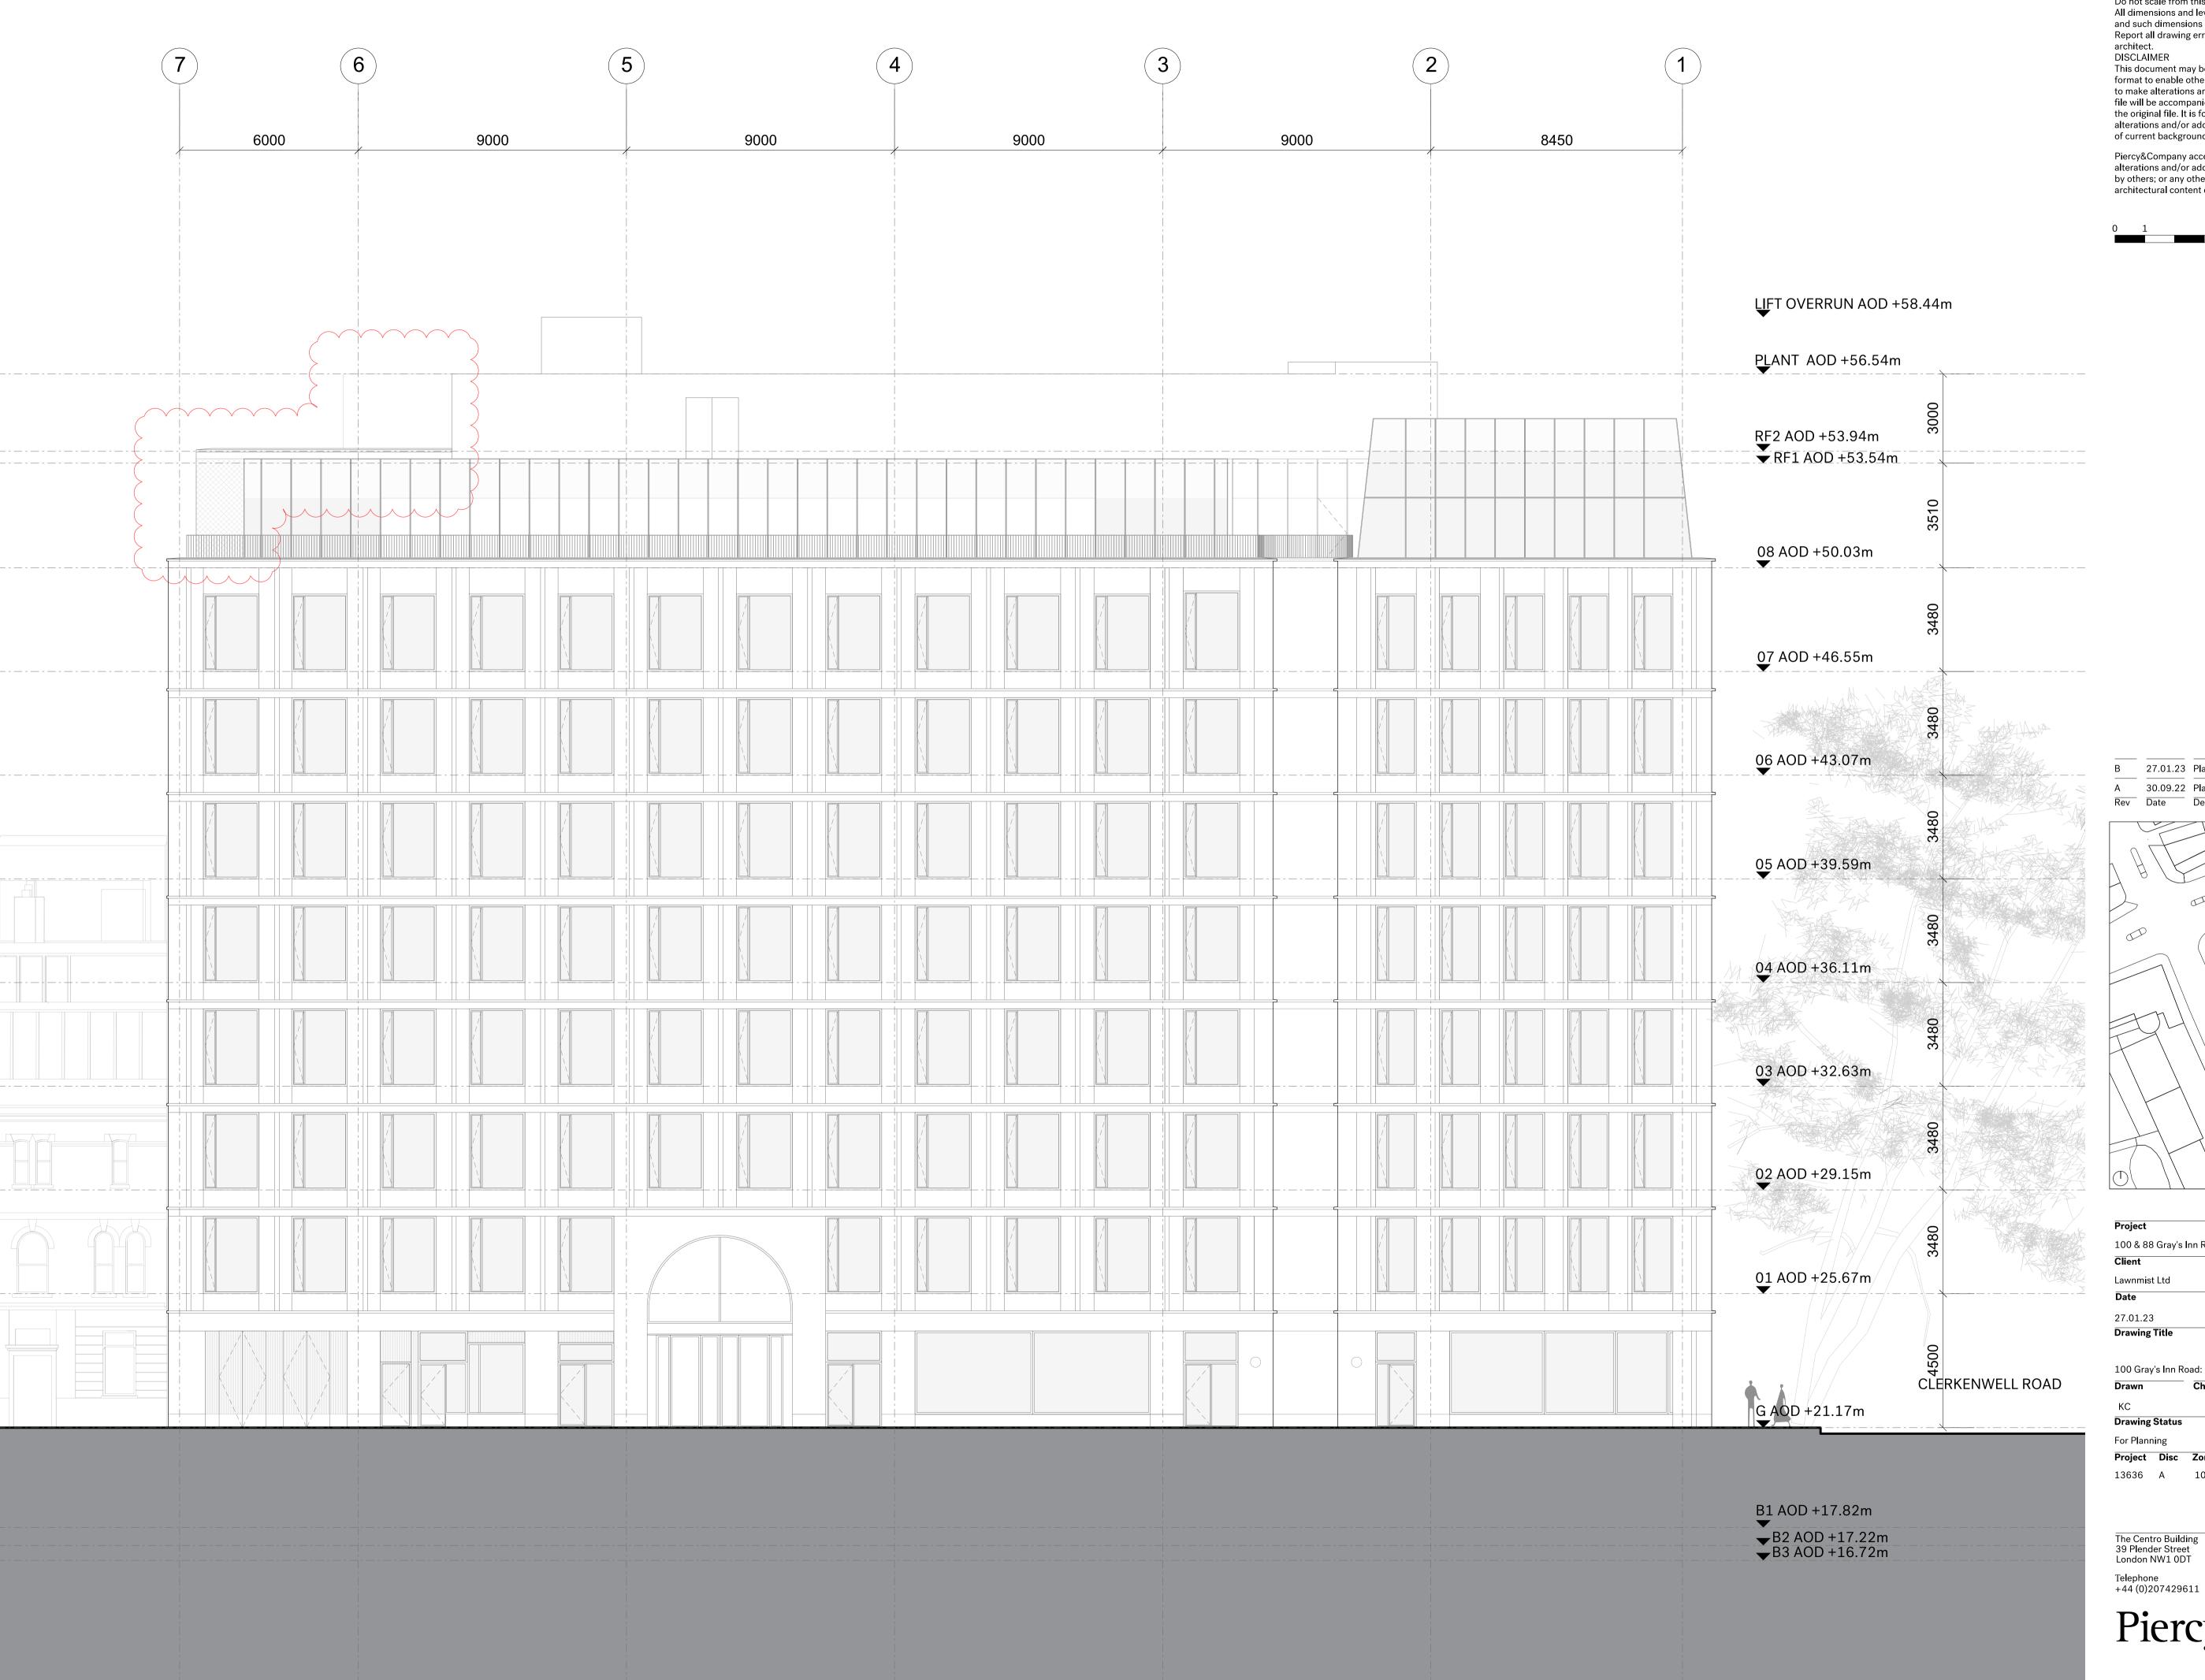

100 & 88 Gray's Inn Road / 127 Clerkenwell Road 1:100 @ A1

Drawing Status

The Centro Building 39 Plender Street London NW1 0DT

info@piercyandco.com www.piercyandco.com

Piercy Company

This drawing is copyright Piercy&Company. Do not scale from this drawing. All dimensions and levels to be checked on site by the contractor and such dimensions to be his responsibility. Report all drawing errors, omissions and discrepancies to the architect.

| Project                  |                          |  |
|--------------------------|--------------------------|--|
| 100 & 88 Gray's Inn Road | l / 127 Clerkenwell Road |  |
| Client                   |                          |  |
| Lawnmist Ltd             |                          |  |
| Date                     | Scale                    |  |
| 27.01.23                 | 1:100 @ A1               |  |
| Drawing Title            |                          |  |

| 100 Gray  | /'s Inn R | oad: Pro <sub>l</sub> | posed Eas | st Elevation |         |      |
|-----------|-----------|-----------------------|-----------|--------------|---------|------|
| Drawn     |           | Checked               |           | Approved     |         |      |
| KC        | KC        |                       |           | НВ           |         |      |
| Drawing   | Status    |                       |           |              |         |      |
| For Planr | ning      |                       |           |              |         |      |
| Project   | Disc      | Zone                  | Level     | Series       | Drg No. | Rev. |
| 13636     | Α         | 100                   | _         | 04           | 201     | В    |