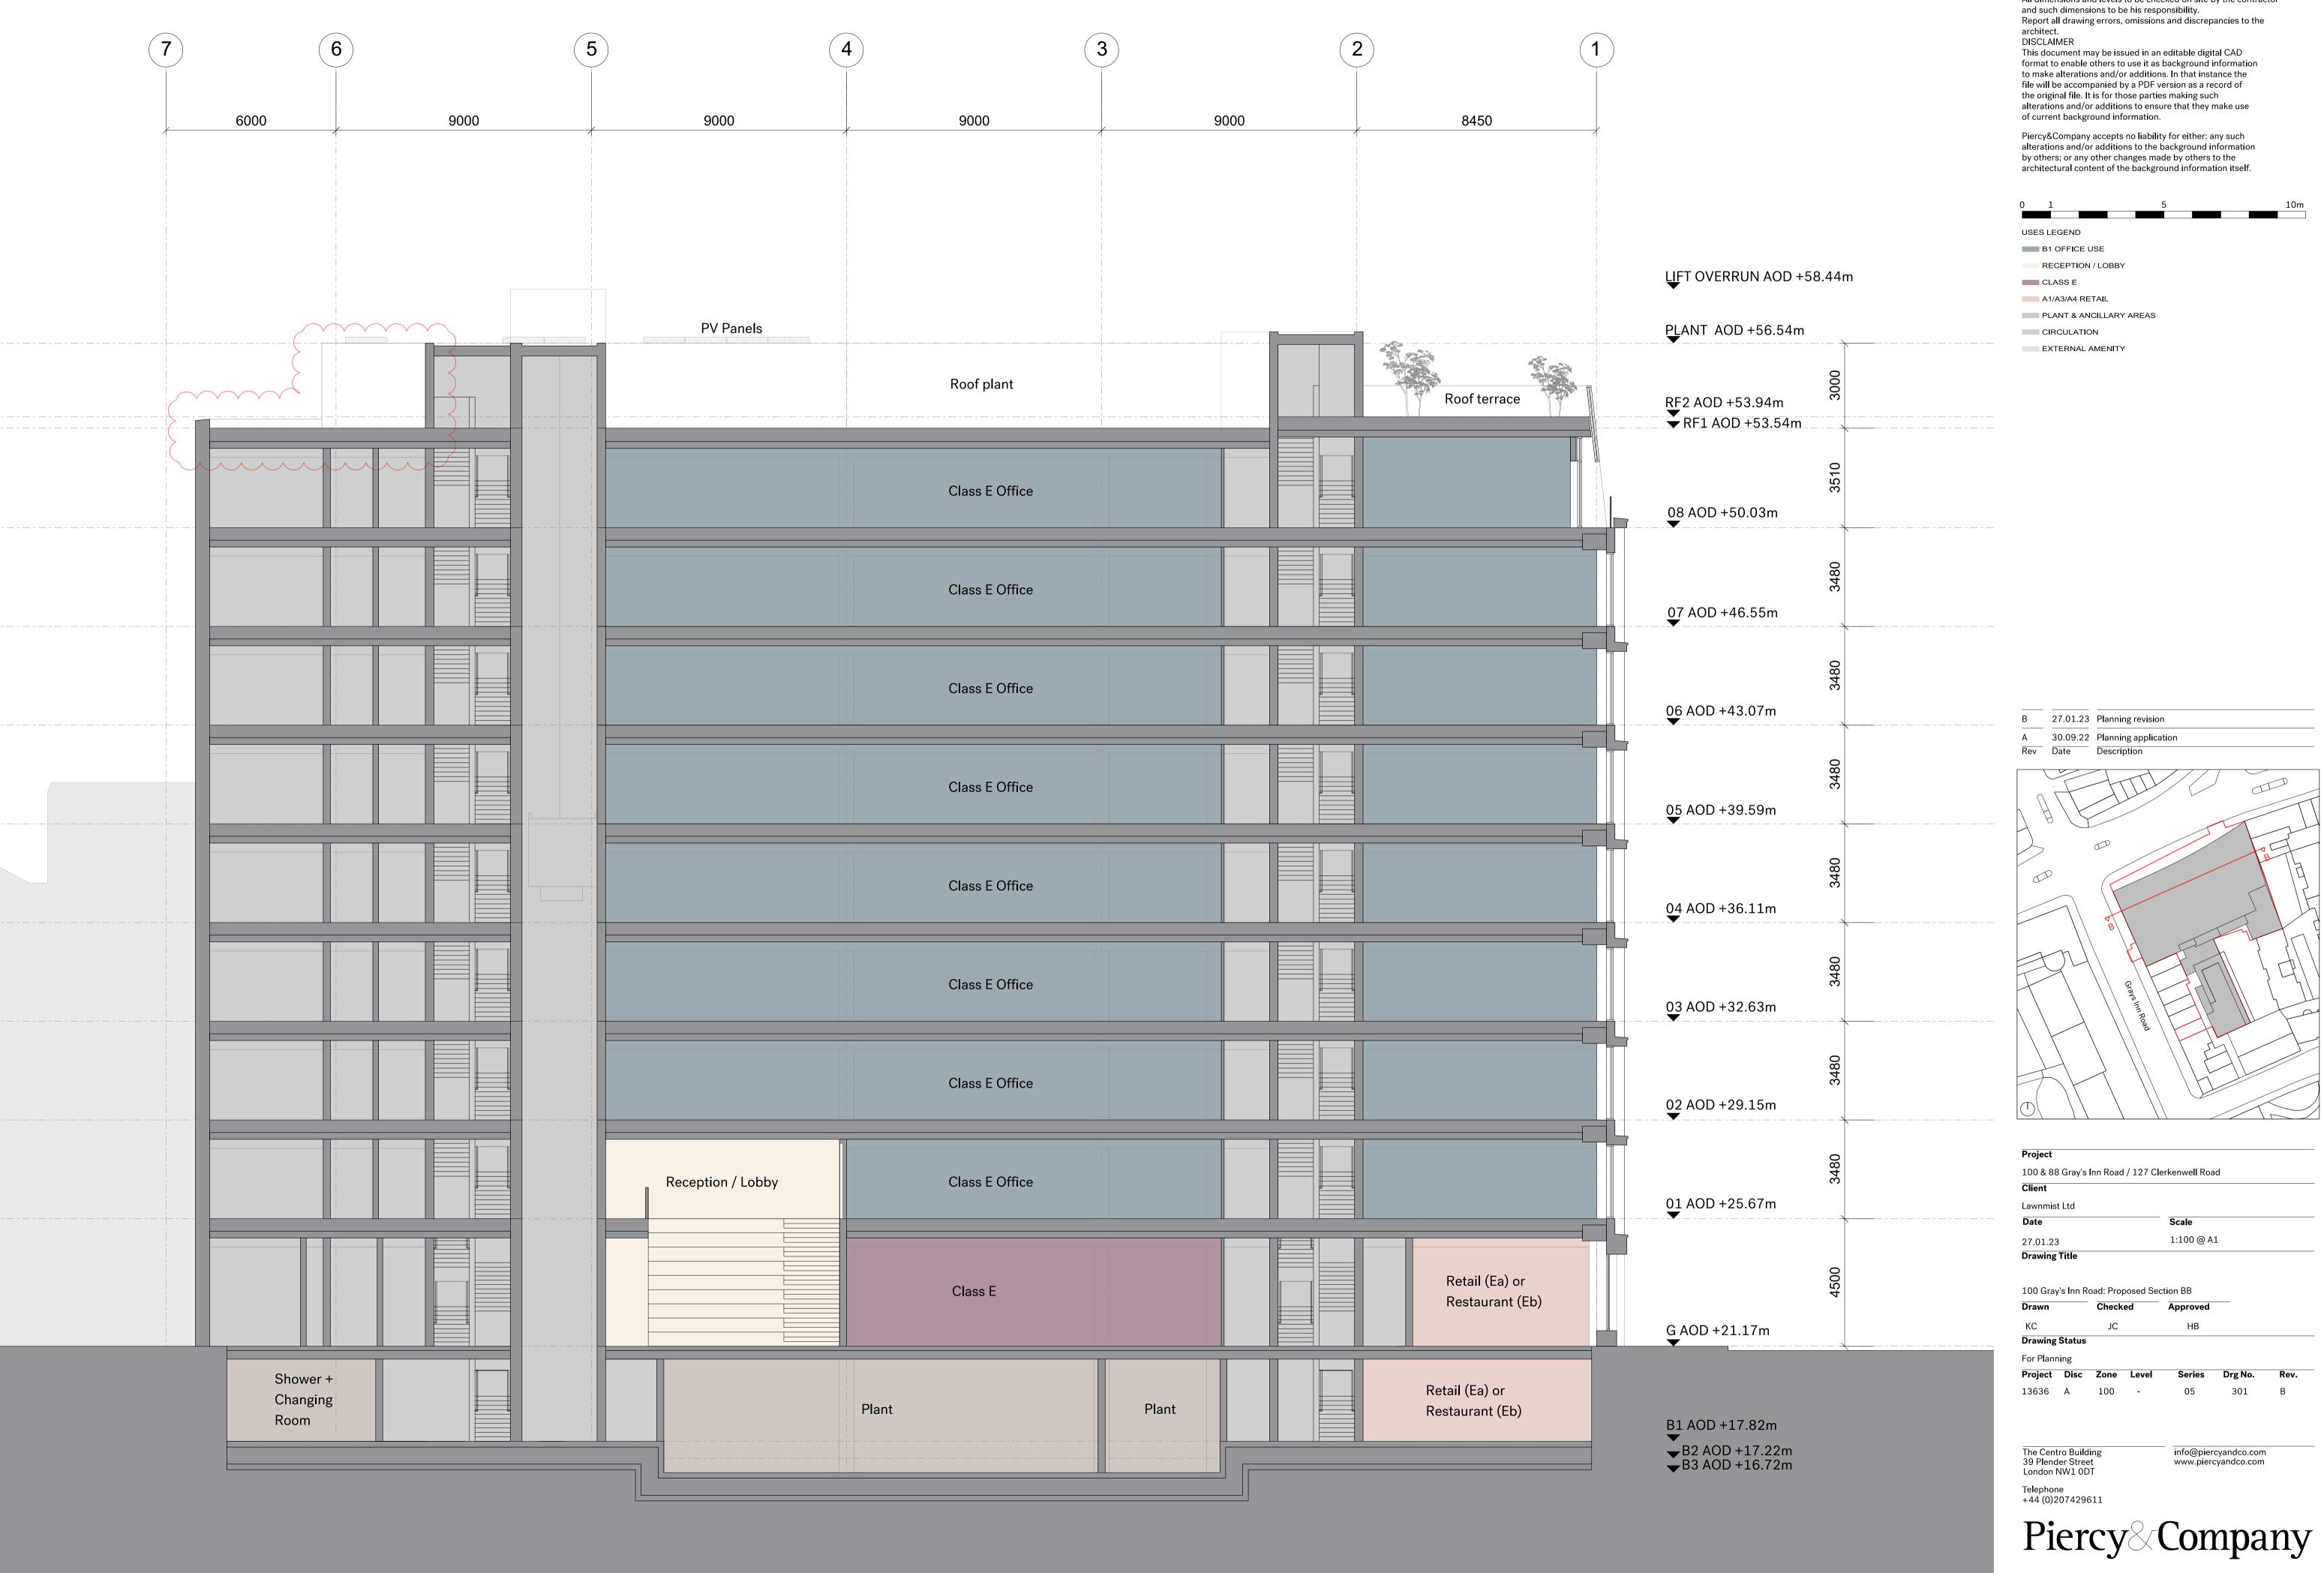

| Project                  |                          |  |
|--------------------------|--------------------------|--|
| 100 & 88 Gray's Inn Road | l / 127 Clerkenwell Road |  |
| Client                   |                          |  |
| Lawnmist Ltd             |                          |  |
| Date                     | Scale                    |  |
| 27.01.23                 | 1:100 @ A1               |  |
| Drawing Title            |                          |  |

| 100 Gray  | /'s Inn R | oad: Pro <sub>l</sub> | posed Eas | st Elevation |         |      |
|-----------|-----------|-----------------------|-----------|--------------|---------|------|
| Drawn     |           | Checked               |           | Approved     |         |      |
| KC        | KC        |                       |           | НВ           |         |      |
| Drawing   | Status    |                       |           |              |         |      |
| For Planr | ning      |                       |           |              |         |      |
| Project   | Disc      | Zone                  | Level     | Series       | Drg No. | Rev. |
| 13636     | Α         | 100                   | _         | 04           | 201     | В    |