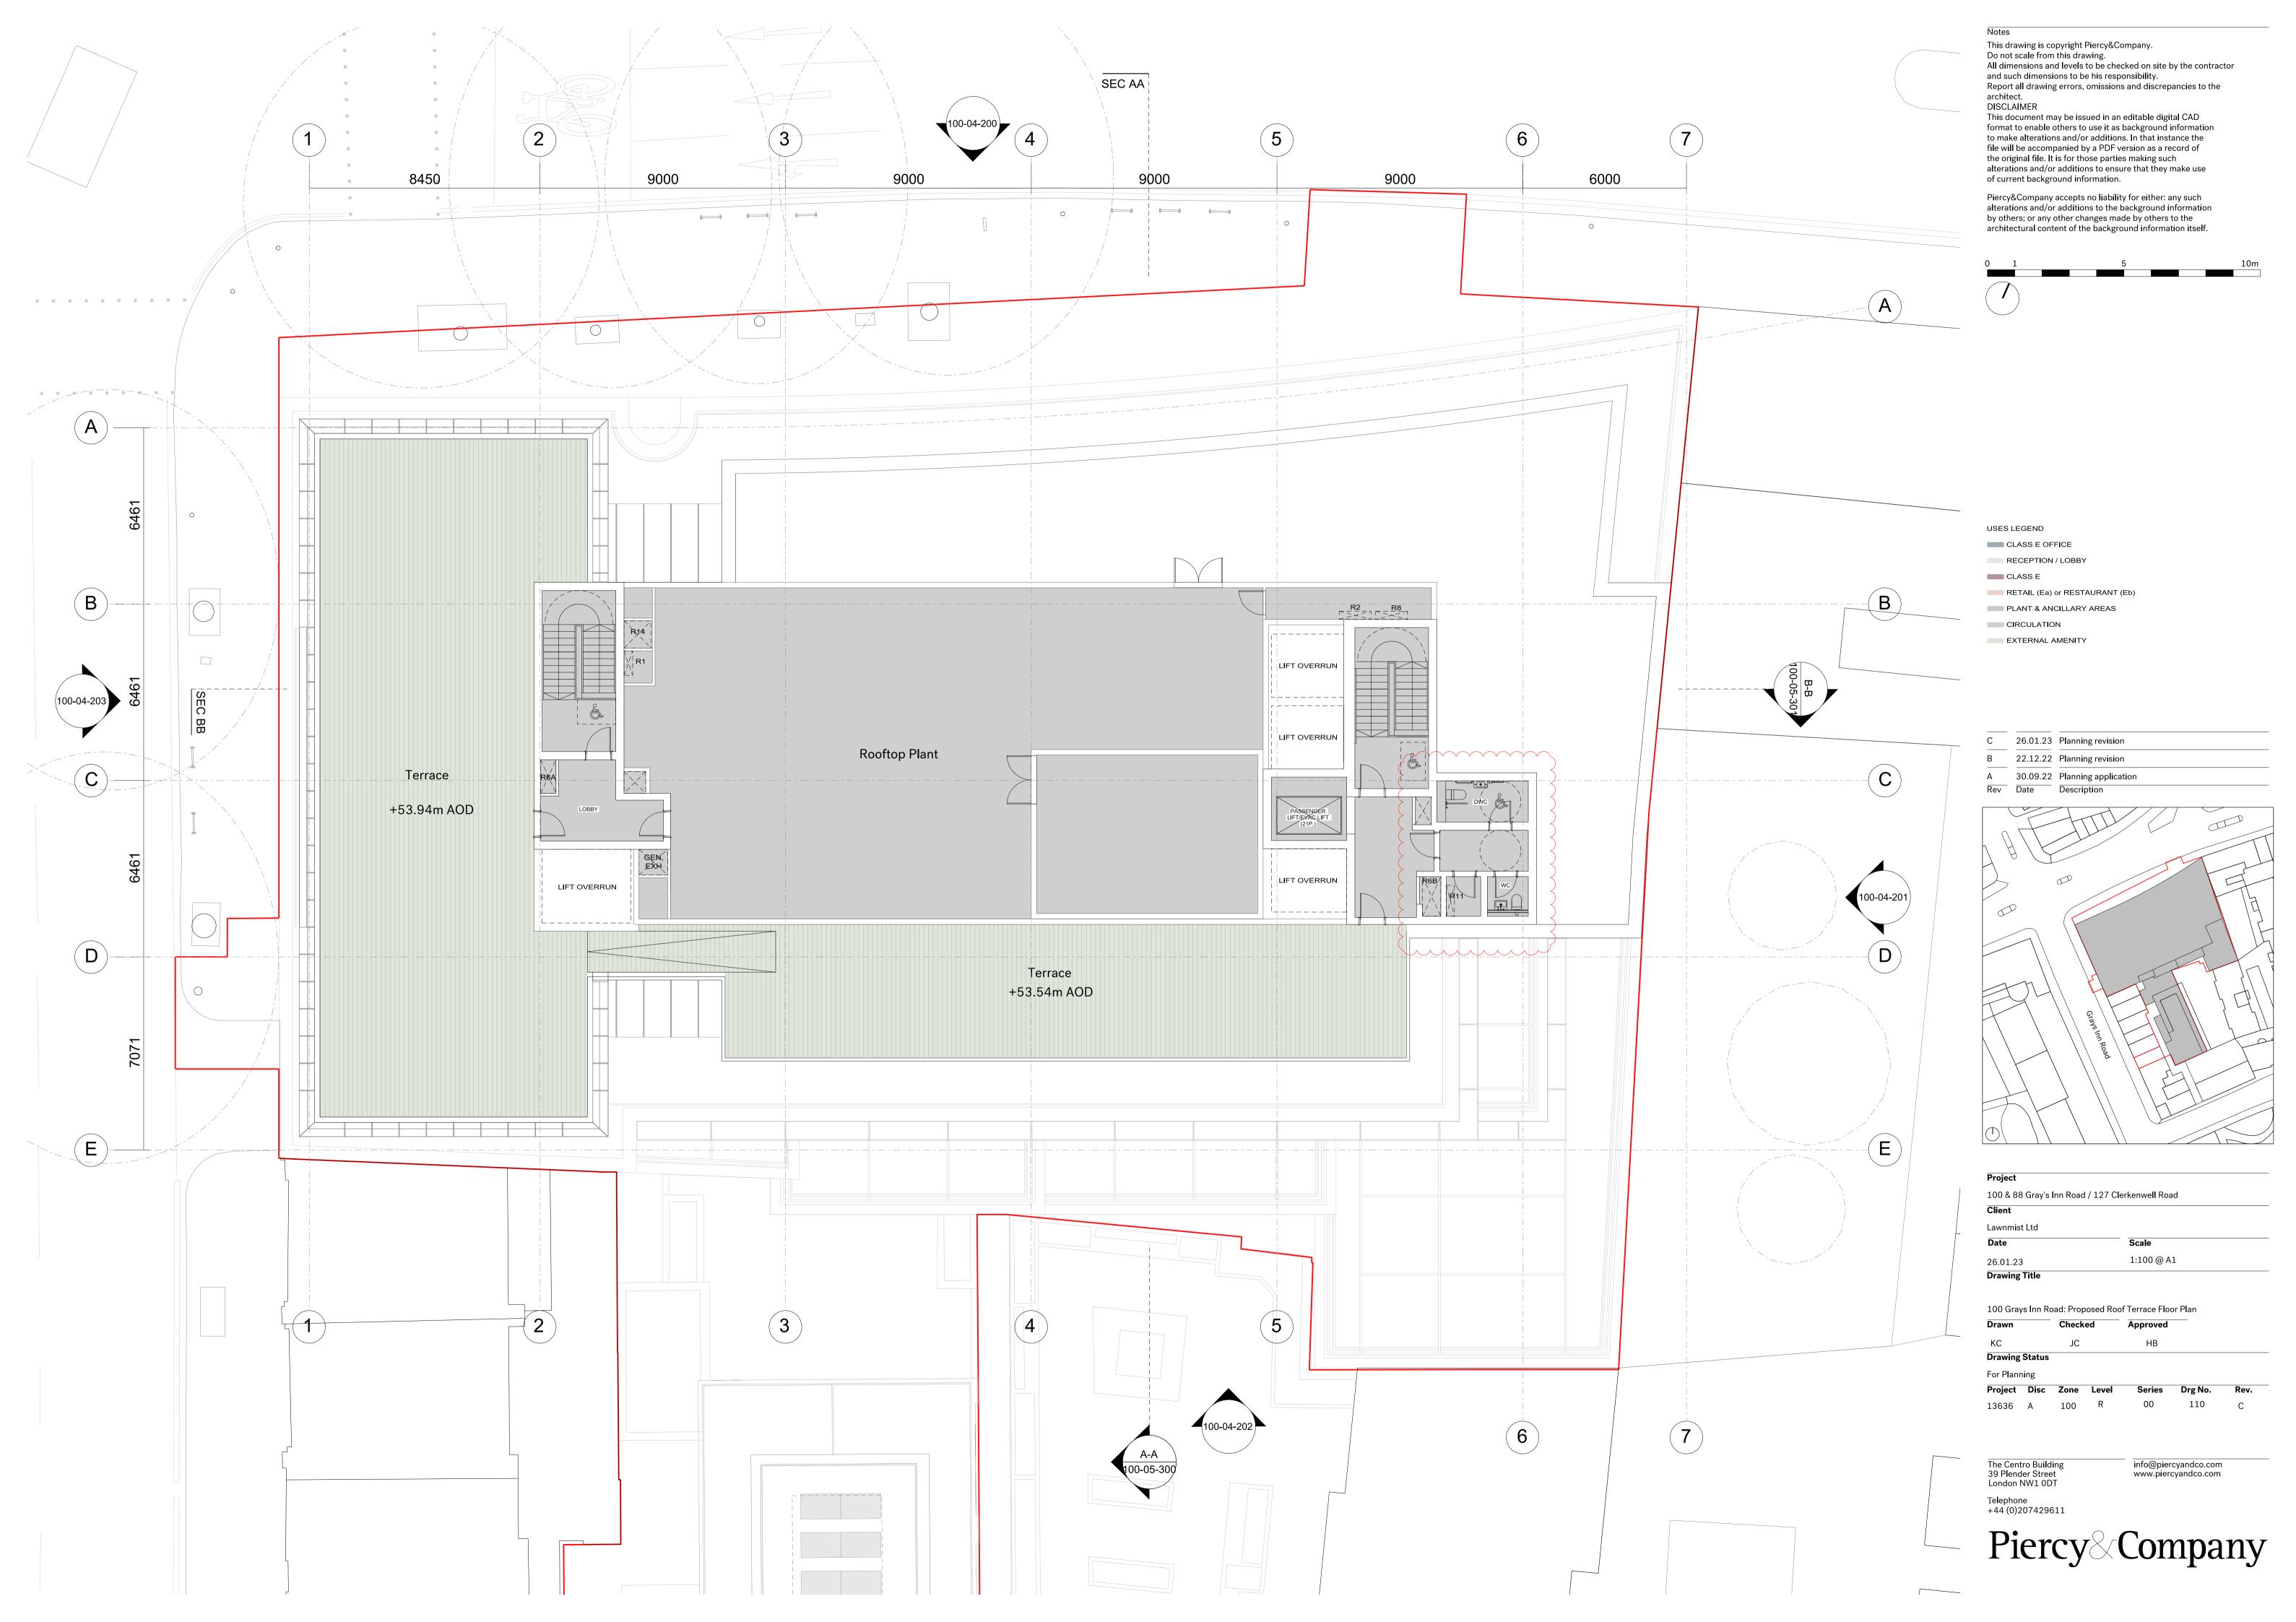

100 & 88 Gray's Inn Road / 127 Clerkenwell Road 1:100 @ A1

Drawing Status

The Centro Building 39 Plender Street London NW1 0DT

info@piercyandco.com www.piercyandco.com

Piercy Company

This drawing is copyright Piercy&Company. Do not scale from this drawing. All dimensions and levels to be checked on site by the contractor and such dimensions to be his responsibility. Report all drawing errors, omissions and discrepancies to the architect.

| Project                  |                          |  |
|--------------------------|--------------------------|--|
| 100 & 88 Gray's Inn Road | l / 127 Clerkenwell Road |  |
| Client                   |                          |  |
| Lawnmist Ltd             |                          |  |
| Date                     | Scale                    |  |
| 27.01.23                 | 1:100 @ A1               |  |
| Drawing Title            |                          |  |