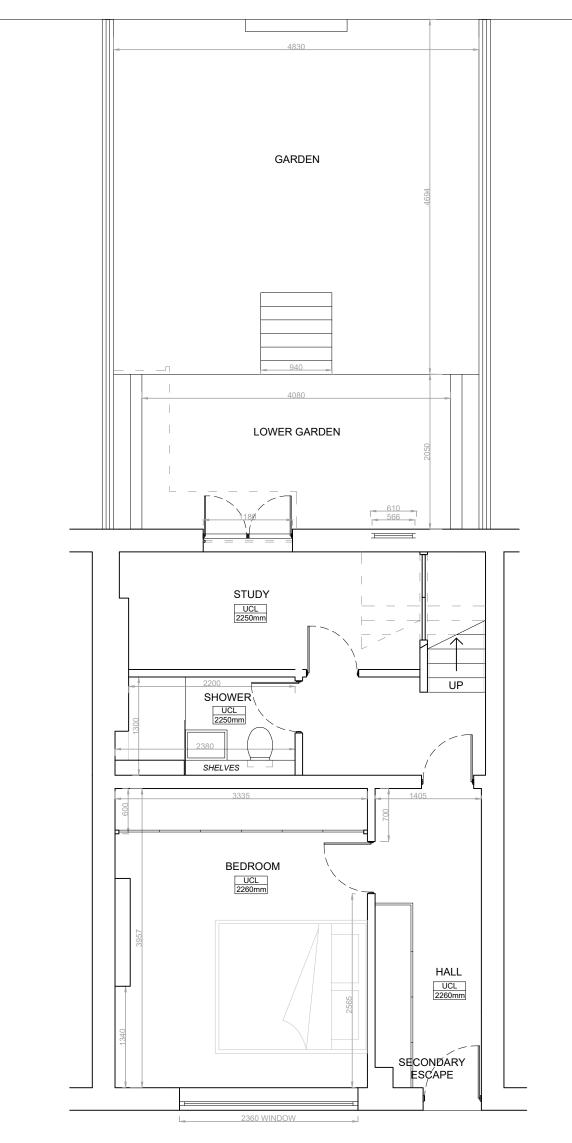

BASEMENT FLOOR PLAN

PROJECT, CLIENT
10 Thanet St. London WC1H 9QL
DRAWING NAME
Proposed Basement Floor Plan
NOTES:
Orientated to fit sheet size, 1:50@A3
© Copyright Once Printed and distributed this document is assumed uncontrolled.
© All rights reserved. No part of this drawing may be reproduced or transmitted in any form by any means without the written permission of the copyright holder.