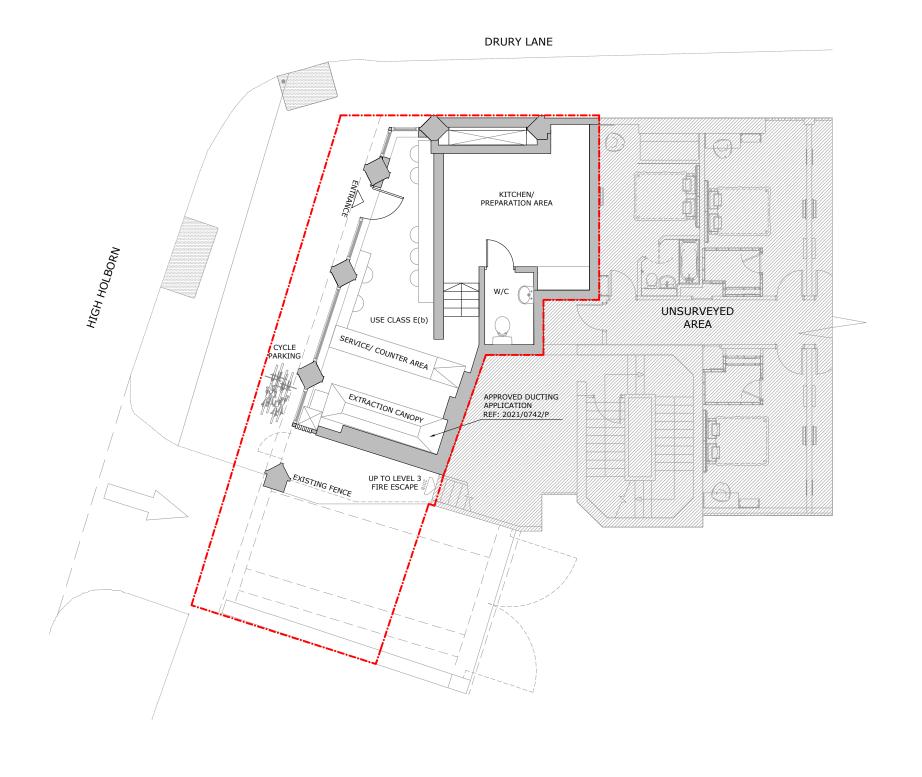

1. All dimensions to be verifiedon site.
2. All dimensions are in millimeters.
3. No work shall commence until all approvals and agreements have been obtained.
These include, Planning, Building
Regulations, Water and party Wall.
4. The Copyright of this drawing belong to
Adv Planning Limited T/A Advance Architecture

Scale (@ A3) 1:100

T.Y Drawn By Checked By K.K

**PLANNING** EXISTING GROUND

FLOOR PLAN

PROJECT

PROJECT

STATUS

GROUND FLOOR UNIT, GILES HOUSE, CORNER OF DRURY LANE AND HIGH HOLBORN, WC2B 5RA

SHEET PLAN 22.057 JOB No.

P102 REV DRAWING NUMBER DATE 06/12/2022

ADVANCE

352 Green Lanes, Palmers Green, www.advancearchitecture.co.uk London N13 5TJ - 020 8801 6601 info@advancearchitecture.co.uk