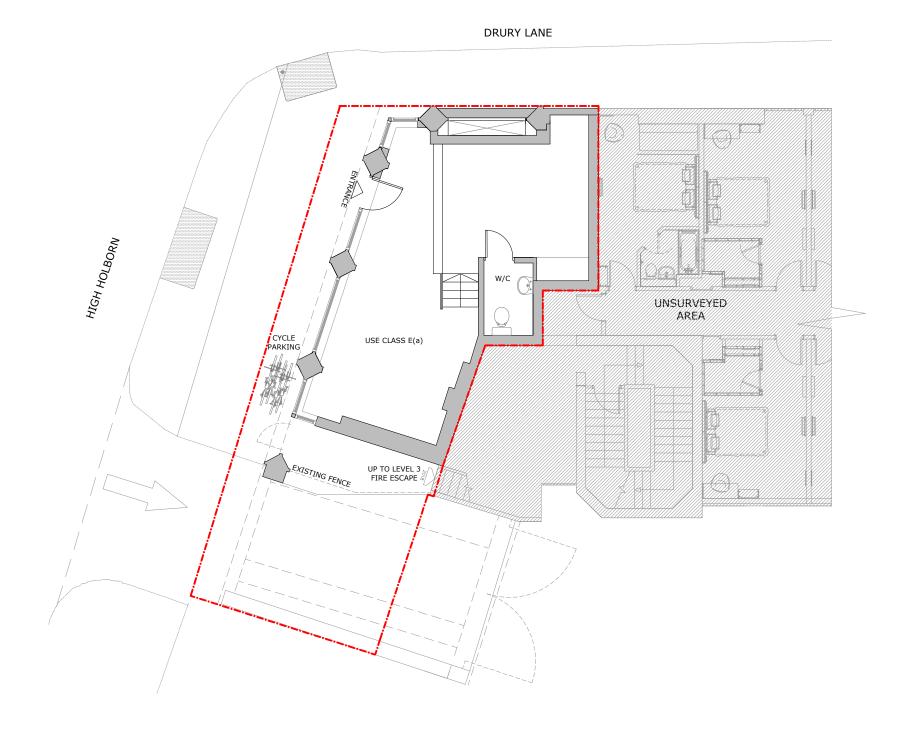

PLEASE NOTE

1. All dimensions to be verifiedon site.
2. All dimensions are in milimeters.
3. No work shall commence until all approvals and agreements have been obtained. These include, Planning, Building Regulations, Water and party Wall.
4. The Copyright of this drawing belong to Adv Planning Limited T/A Advance Architectures.

| Drawn By   | T.Y | PROJECT |
|------------|-----|---------|
| Checked By | K.K | STATUS  |

| PLANNING |                                   |  |
|----------|-----------------------------------|--|
|          | PRE-EXISTING<br>GROUND FLOOR PLAN |  |

| PROJECT | GROUND FLOOR UNIT,<br>GILES HOUSE, CORNER OF<br>DRURY LANE AND HIGH<br>HOLBORN, WC2B 5RA |
|---------|------------------------------------------------------------------------------------------|
|---------|------------------------------------------------------------------------------------------|

| SHEET   | PLAN   | DRAWING<br>NUMBER |
|---------|--------|-------------------|
| JOB No. | 22.057 | DATE              |

06/12/2022

| PLEASE NOTE             |
|-------------------------|
| 1. All dimensions to be |