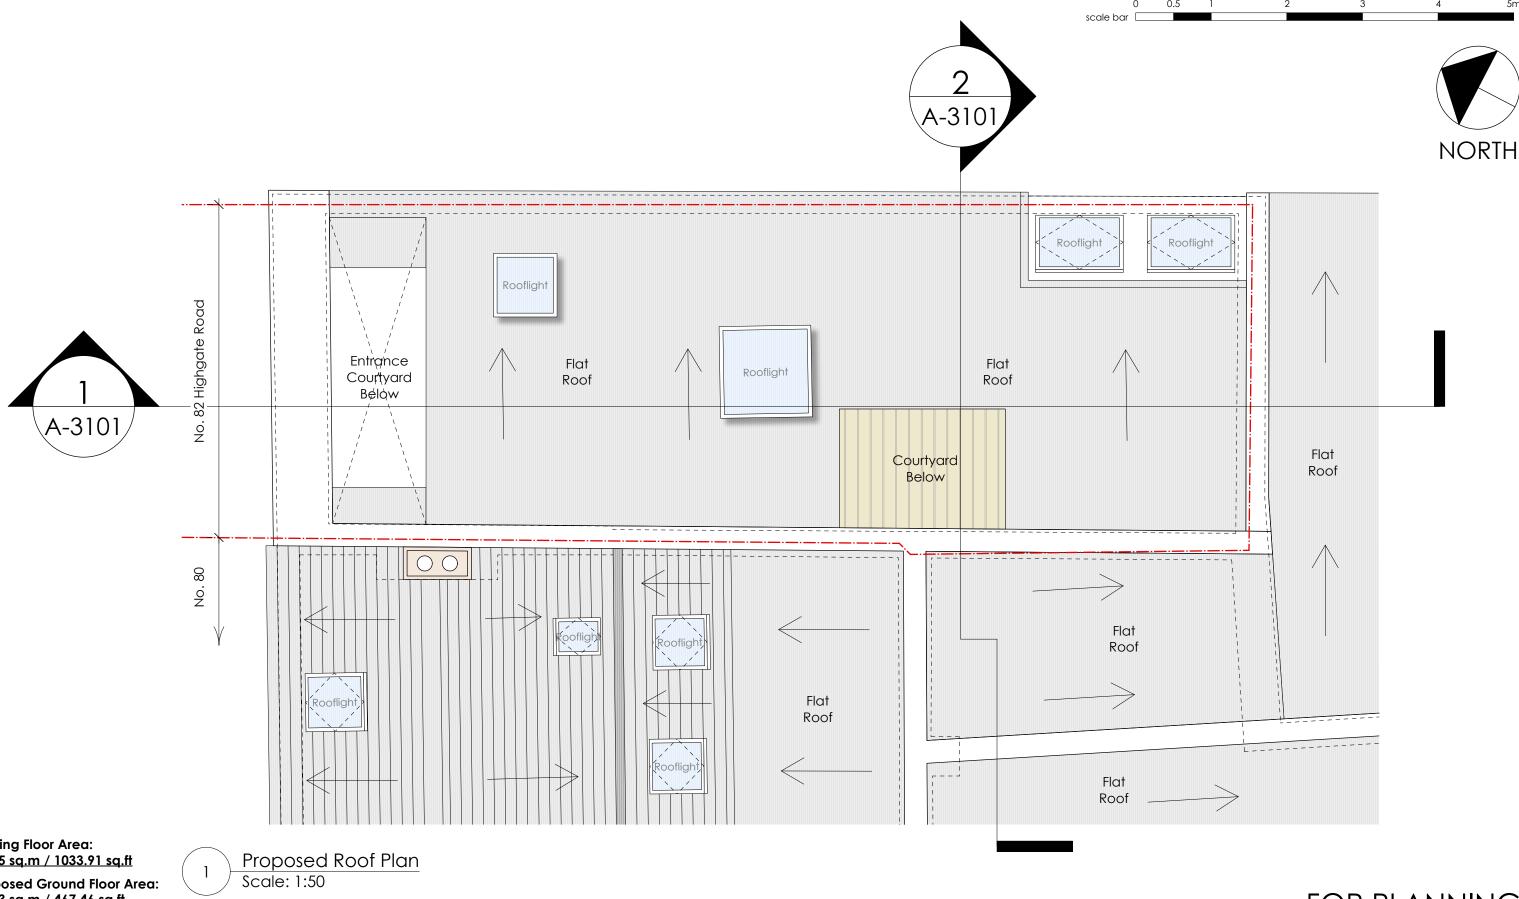

## FOR PLANNING

| healycornelius interiors architecture technology T +44(0)20 7404 7771 E info@healycornelius.com | Drawing Title:                                                 | Propose            | d Roof Plan      |
|-------------------------------------------------------------------------------------------------|----------------------------------------------------------------|--------------------|------------------|
| Client: Houshang Sakhai                                                                         | Scale: 1:50 @ A3                                               | Date: 14 Nov. 2022 | Drawn: POS       |
| Job Title: No. 82 Highgate Road,<br>London NW5 1PB                                              | Drawing Number:  22694-HCD-ZZ-( Project Originator Function S) |                    | Status: Rev: C01 |