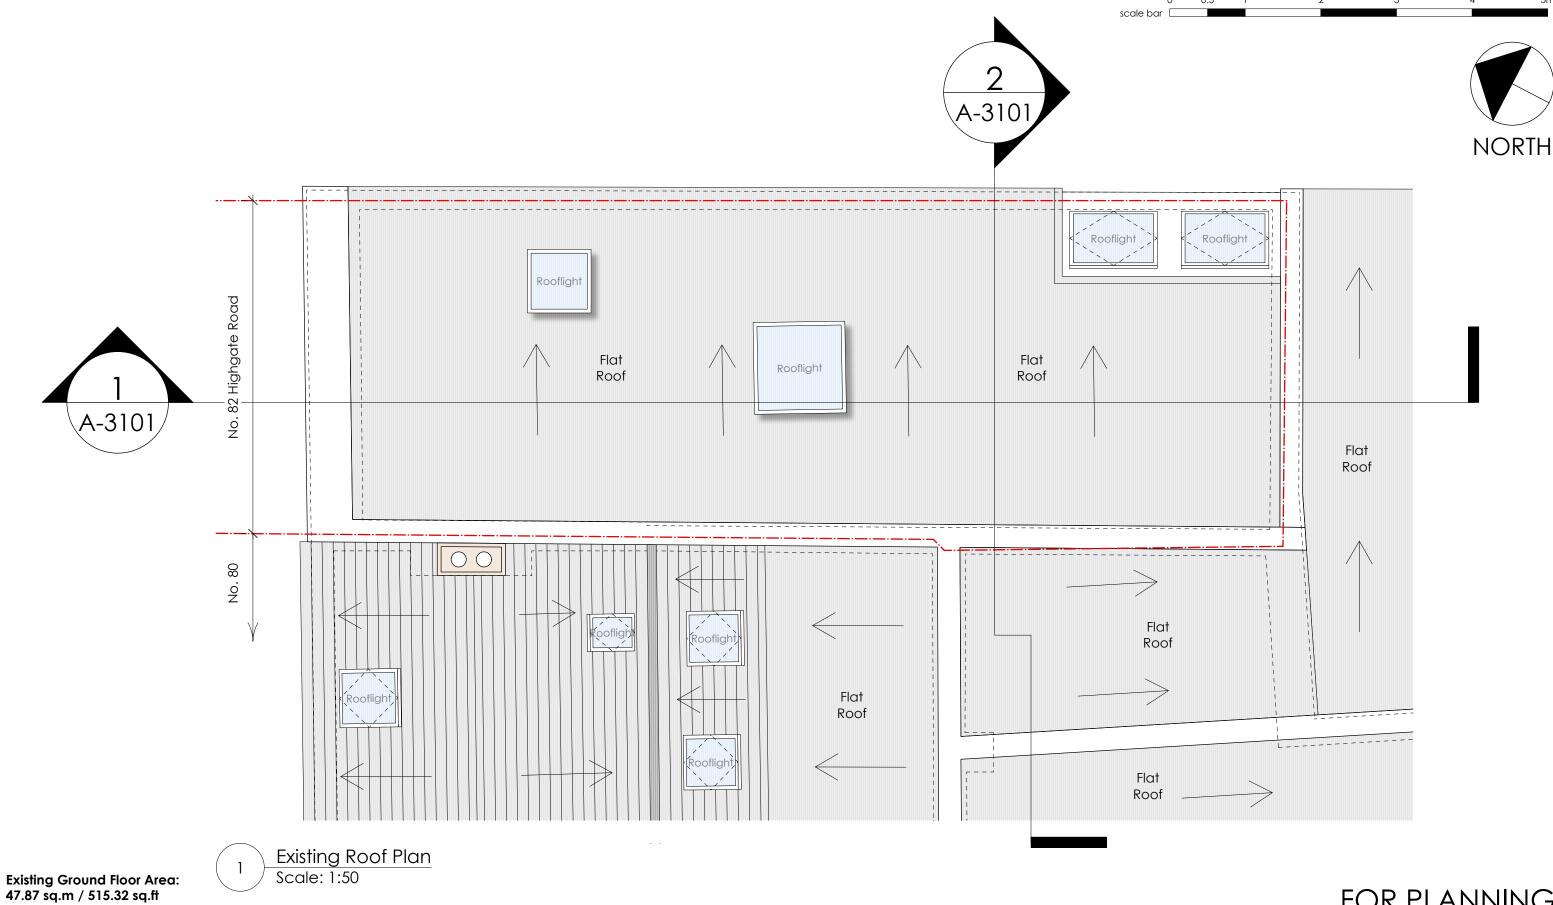

## FOR PLANNING

| heaycornelius interiors architecture technology  T +44(0)20 7404 7771 E info@healycornelius.com |   | Drawing Title:                 |                   |       | Existing Roof Plan |         |      |  |
|-------------------------------------------------------------------------------------------------|---|--------------------------------|-------------------|-------|--------------------|---------|------|--|
|                                                                                                 |   |                                |                   |       |                    |         |      |  |
| Client: Houshang Sakhai                                                                         | 5 | Scale:                         | 1:50 @ A3         | Date: | Nov. 2022          | Drawn:  | POS  |  |
| Job Title: No. 82 Highgate Road,<br>London NW5 1PB                                              |   | Drawing N<br>22694-<br>Project | umber: HCD - ZZ - |       | 1003               | Status: | Rev: |  |
| ·                                                                                               |   |                                |                   |       |                    |         |      |  |