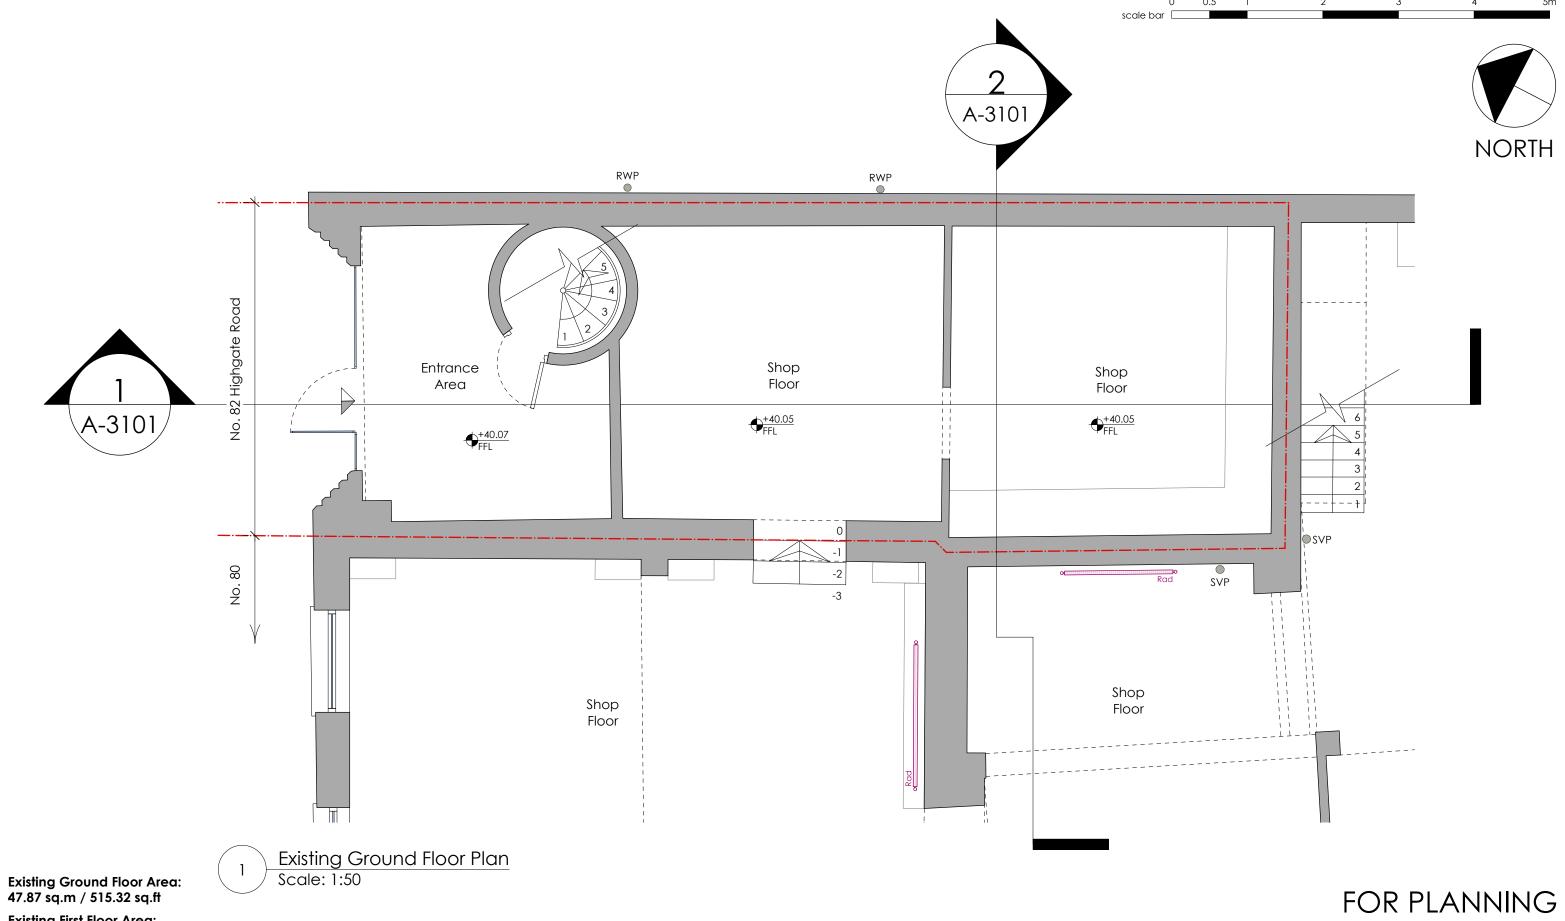

**Existing First Floor Area:** 48.18 sq.m / 518.59 sq.ft

Total Existing Floor Area: 96.05 sq.m / 1033.91 sq.ft

- THIS DRAWING HAS BEEN PREPARED SOLELY FOR THE PURPOSES OF MAKING A PLANNING APPLICATION.
- IT DOES NOT PERTAIN TO SHOW CONSTRUCTION INFORMATION FOR THE PURPOSE OF TENDERING OR BUILDING NOR DOES IT PERTAIN TO SHOW ALL INFORMATION REQUIRED FOR COMPLIANCE WITH BUILDING REGULATIONS.

|                                                                                                                                                                                                                                                                                                                                                                                                                                                                                                                                                                                                                                                                                                                                                                                                                                                                                                                                                                                                                                                                                                                                                                                                                                                                                                                                                                                                                                                                                                                                                                                                                                                                                                                                                                                                                                                                                                                                                                                                                                                                                                                                |                                                               | . •,               | · · · · · · · · · · · · · · · · |
|--------------------------------------------------------------------------------------------------------------------------------------------------------------------------------------------------------------------------------------------------------------------------------------------------------------------------------------------------------------------------------------------------------------------------------------------------------------------------------------------------------------------------------------------------------------------------------------------------------------------------------------------------------------------------------------------------------------------------------------------------------------------------------------------------------------------------------------------------------------------------------------------------------------------------------------------------------------------------------------------------------------------------------------------------------------------------------------------------------------------------------------------------------------------------------------------------------------------------------------------------------------------------------------------------------------------------------------------------------------------------------------------------------------------------------------------------------------------------------------------------------------------------------------------------------------------------------------------------------------------------------------------------------------------------------------------------------------------------------------------------------------------------------------------------------------------------------------------------------------------------------------------------------------------------------------------------------------------------------------------------------------------------------------------------------------------------------------------------------------------------------|---------------------------------------------------------------|--------------------|---------------------------------|
| healycornelius interiors architecture technology T+44(0)20 7404 7771  HOUSE THE CLAT CHARTERED PRACTICE THE CONTROL OF THE CON | Drawing Title:                                                | Existing Groun     | d Floor Plan                    |
| Client: Houshang Sakhai                                                                                                                                                                                                                                                                                                                                                                                                                                                                                                                                                                                                                                                                                                                                                                                                                                                                                                                                                                                                                                                                                                                                                                                                                                                                                                                                                                                                                                                                                                                                                                                                                                                                                                                                                                                                                                                                                                                                                                                                                                                                                                        | Scale: 1:50 @ A3                                              | Date: 14 Nov. 2022 | Drawn:                          |
| Job Title: No. 82 Highgate Road,<br>London NW5 1PB                                                                                                                                                                                                                                                                                                                                                                                                                                                                                                                                                                                                                                                                                                                                                                                                                                                                                                                                                                                                                                                                                                                                                                                                                                                                                                                                                                                                                                                                                                                                                                                                                                                                                                                                                                                                                                                                                                                                                                                                                                                                             | Drawing Number:  22694-HCD-ZZ-( Project Originator Function S |                    | Status: Rev: C01                |