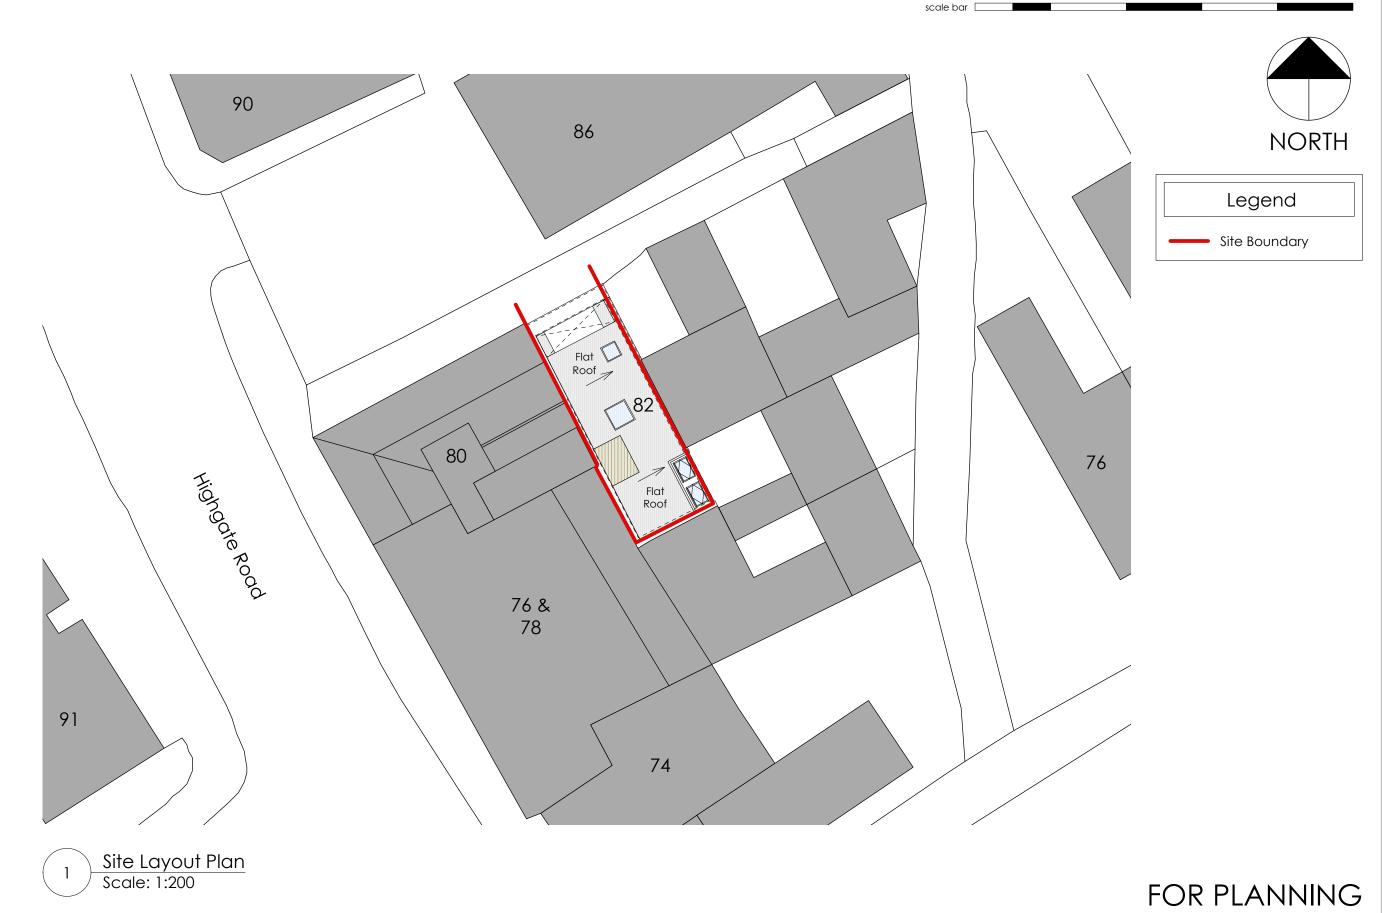

## No. 5 St. John's Lane, London EC1M 4BH T +44(0)20 7404 7771 Einfo@healycomelius.com healycornelius interiors architecture technology Drawing Title: Site Layout Plan Scale: Date: Drawn: Houshang Sakhai 1:200 @ A3 14 Nov. 2022 POS Drawing Number: Job Title: No. 82 Highgate Road, | Status: Rev: 22694-HCD-ZZ-ZZ-DR-A-0002 C01 London NW5 1PB Α1