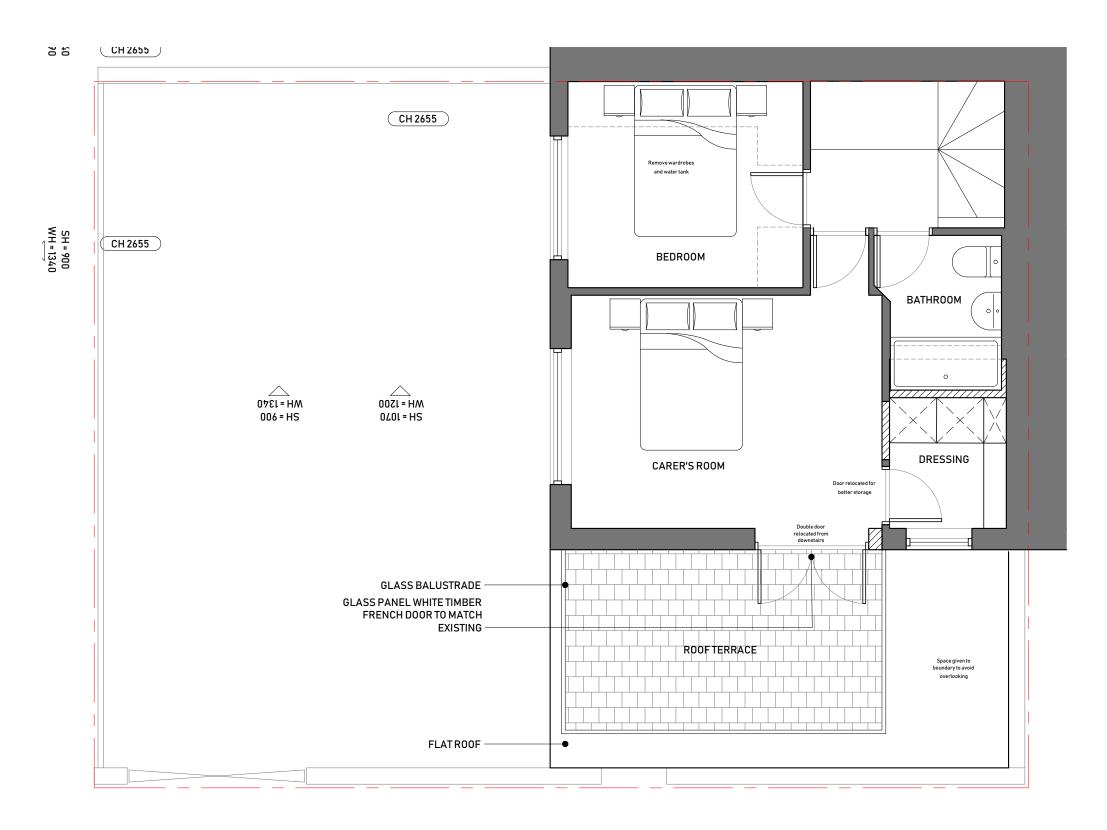

## Proposed First Floor Plan Scale 1:50 @ A3

| For                                                                            | Rev. | Description | Date | Signed | Checked | A3 Scale Date Drawn by Checked by |            |              |
|--------------------------------------------------------------------------------|------|-------------|------|--------|---------|-----------------------------------|------------|--------------|
| DISCUSSION                                                                     |      |             |      |        |         | 1:50@A3 19.07.22 AL ME            | <b>N</b>   | . <b>/</b> I |
| ral Notes:                                                                     |      |             |      |        |         | Proposed First Floor Plan         |            | / _          |
| DRAWING HAS BEEN PREPARED BY MICHAEL                                           |      |             |      |        |         |                                   | ARC        | СНІТЕСТ      |
| LES ARCHITECTS AND THE DATA CONTAINED REIN MAY BE USED OR REPRODUCED ONLY WITH |      |             |      |        |         | Project                           |            |              |
| ICHAEL EALES ARCHITECTS' APPROVAL.                                             |      |             |      |        |         | Zana a nati Nadati Crescent       | Project no |              |
| 7.22 27.2237.11011112013 711 1 110 1712.                                       |      |             |      |        |         | London, NW3 1RS                   | 22/17      | 6            |