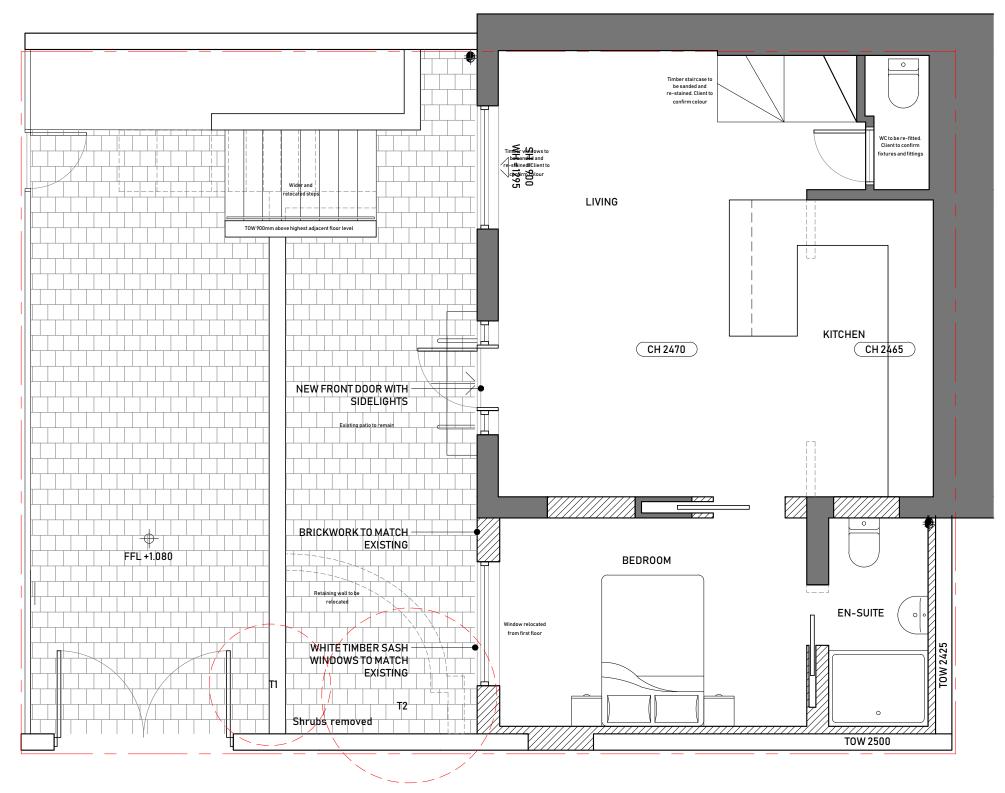

| DISCUSSION                                                                                                                                                                       | Rev. | Description | Date Sign | ed Checke | A3 Scale<br>1:50@A3  |                            | 7.22 | Drawn by AL | Checked by ME                                        | N 1 =                 | 113 Fore Street, Hertf<br>Hertfordshire, SG |             |
|----------------------------------------------------------------------------------------------------------------------------------------------------------------------------------|------|-------------|-----------|-----------|----------------------|----------------------------|------|-------------|------------------------------------------------------|-----------------------|---------------------------------------------|-------------|
| General Notes:  THIS DRAWING HAS BEEN PREPARED BY MICHAEL EALES ARCHITECTS AND THE DATA CONTAINED HEREIN MAY BE USED OR REPRODUCED ONLY WITH MICHAEL EALES ARCHITECTS' APPROVAL. |      |             |           |           | Drawing Title Propos | Proposed Ground Floor Plan |      |             | T - 07764 496 345<br>E -<br>Info@me-architects.co.uk |                       |                                             |             |
|                                                                                                                                                                                  |      |             |           |           |                      | a half Ruda<br>on, NW3 1R  |      | escent      |                                                      | Project no.<br>22/176 | Drawing no.                                 | Revision 00 |