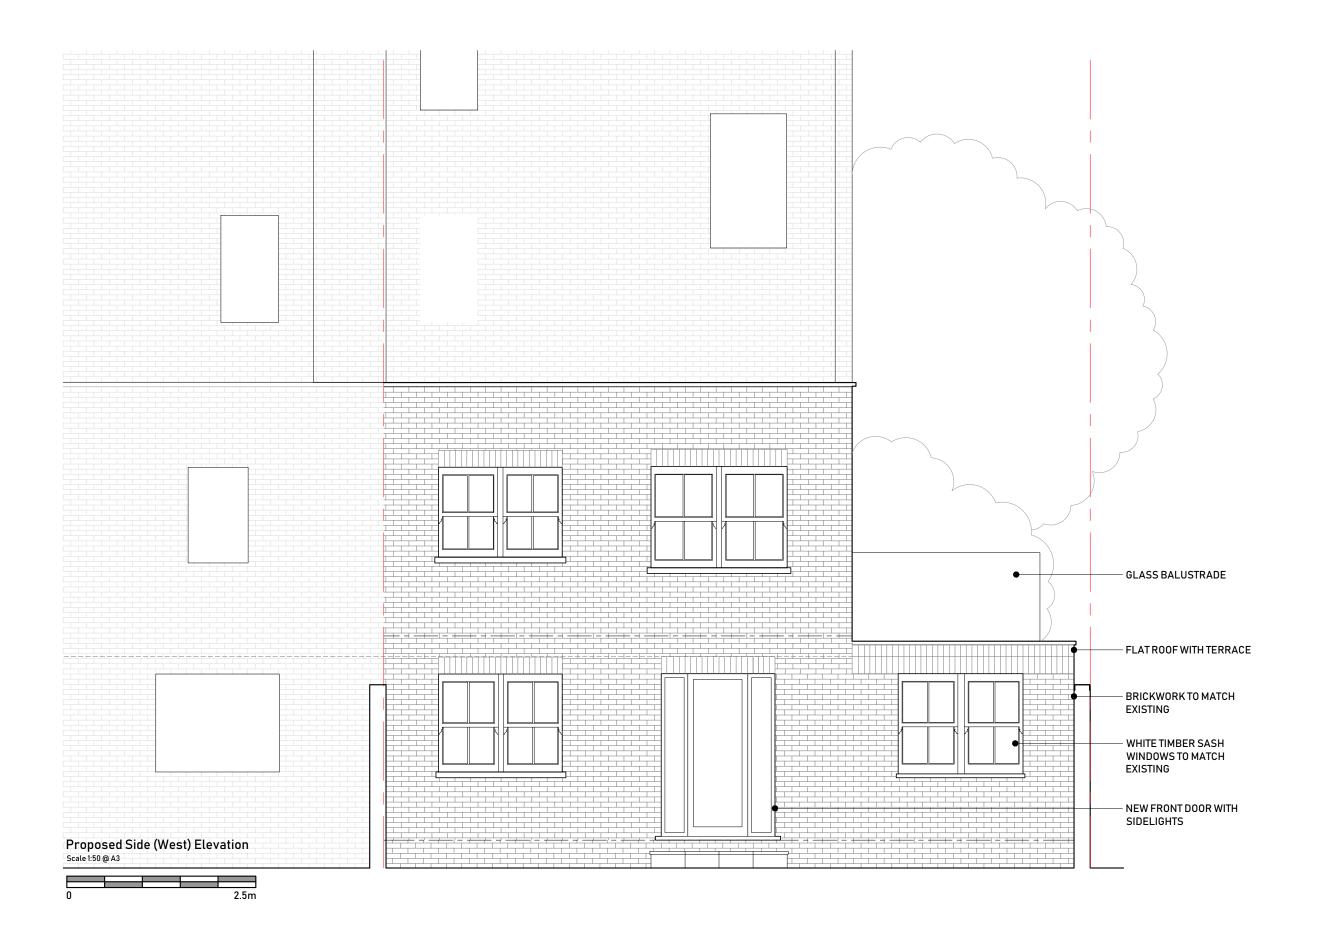

| DISCUSSION                                                                         | Rev. | Description | Date | Signed | Checked | A3 Scale<br>1:50@A3    | Date 19.07.2 | Drawn by<br>SS | Checked by ME | N 4                | _ |
|------------------------------------------------------------------------------------|------|-------------|------|--------|---------|------------------------|--------------|----------------|---------------|--------------------|---|
| General Notes:                                                                     |      |             |      |        |         | Drawing Title Proposed | d Elevatio   | ns             |               |                    | _ |
| HIS DRAWING HAS BEEN PREPARED BY MICHAEL                                           |      |             |      |        |         |                        |              |                |               | ARCHITEC           | c |
| EALES ARCHITECTS AND THE DATA CONTAINED HEREIN MAY BE USED OR REPRODUCED ONLY WITH |      |             |      |        |         | Project                |              |                |               | 1                  | - |
| MICHAEL EALES ARCHITECTS' APPROVAL.                                                |      |             |      |        |         | 2 and a ha             |              | Crescent       |               | Project no. 22/176 |   |