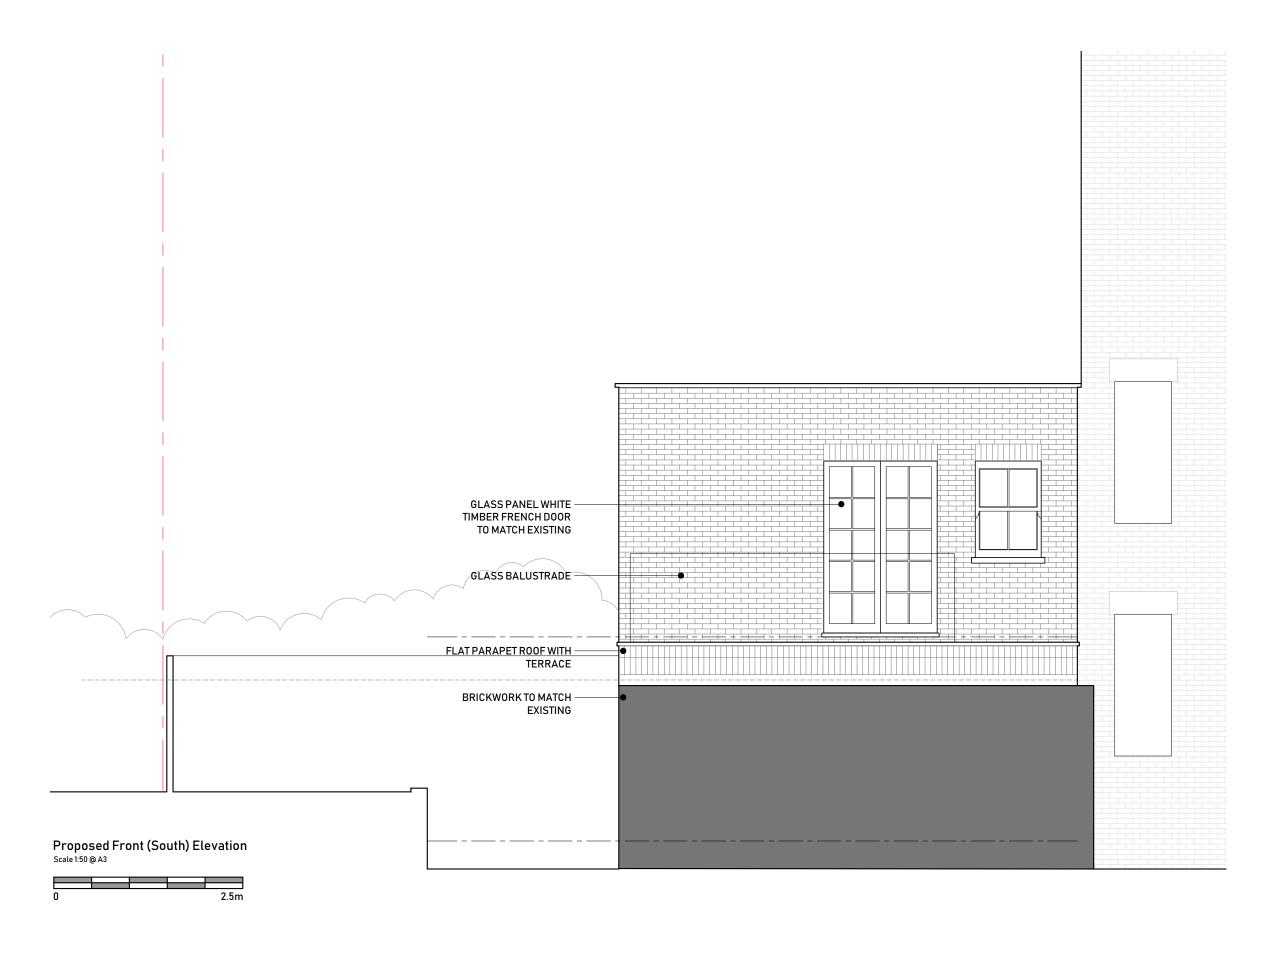

| Issued For DISCUSSION                                                                                                                                                           | Rev. Description | Date | Signed | Checked                                              | A3 Scale Date Drawn by Checked by 1:50@A3 19.07.22 SS ME | <b>A</b> -  | 113 Fore Street, Hertf                               | iford |
|---------------------------------------------------------------------------------------------------------------------------------------------------------------------------------|------------------|------|--------|------------------------------------------------------|----------------------------------------------------------|-------------|------------------------------------------------------|-------|
| General Notes: THIS DRAWING HAS BEEN PREPARED BY MICHAEL EALES ARCHITECTS AND THE DATA CONTAINED HEREIN MAY BE USED OR REPRODUCED ONLY WITH MICHAEL EALES ARCHITECTS' APPROVAL. |                  |      |        |                                                      | Drawing Title Proposed Elevations                        | ARCHITECT   | Hertfordshire, SG  T - 07764 496 E - info@me-archite | 345   |
|                                                                                                                                                                                 |                  |      |        | Project 2 and a half Rudall Crescent London, NW3 1RS | Project no. 22/176                                       | Drawing no. | Revision 00                                          |       |