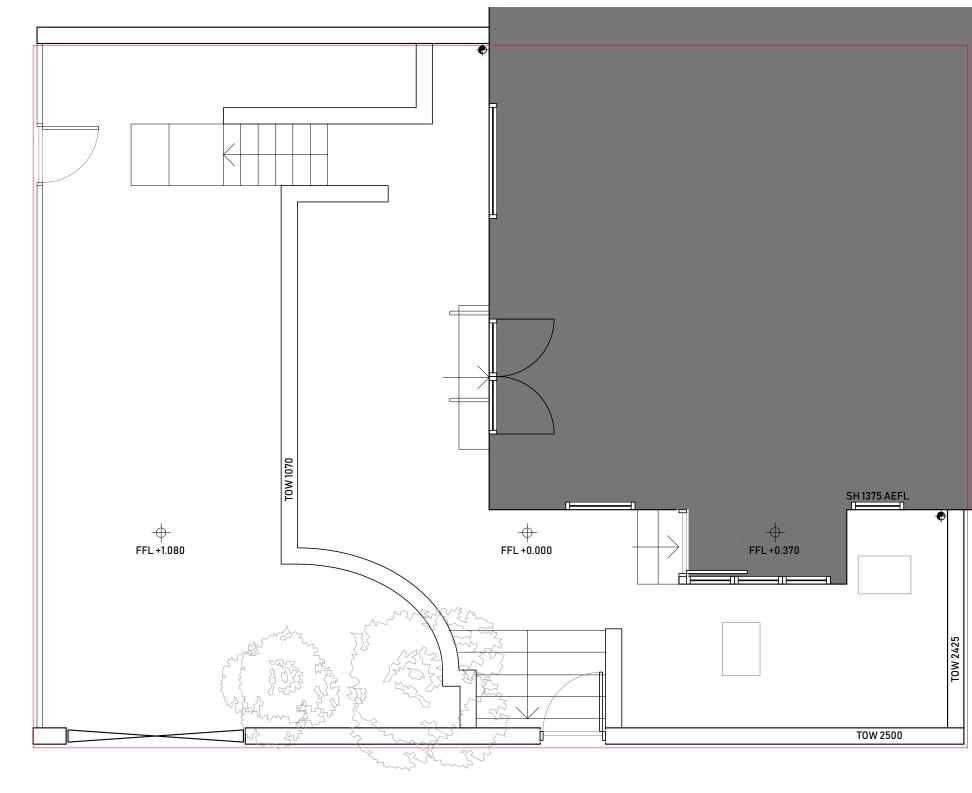

| 07.22          | Drawn by<br>AL | Checked by<br>ME |                           |                     | 113 Fore Street, Hertford<br>Hertfordshire, SG14 1AS |  |  |
|----------------|----------------|------------------|---------------------------|---------------------|------------------------------------------------------|--|--|
| cape Plan      |                |                  |                           | A R C H I T E C T S |                                                      |  |  |
| lall Cre<br>RS | escent         |                  | Project no. <b>22/176</b> | Drawing no.         | Revision<br>00                                       |  |  |