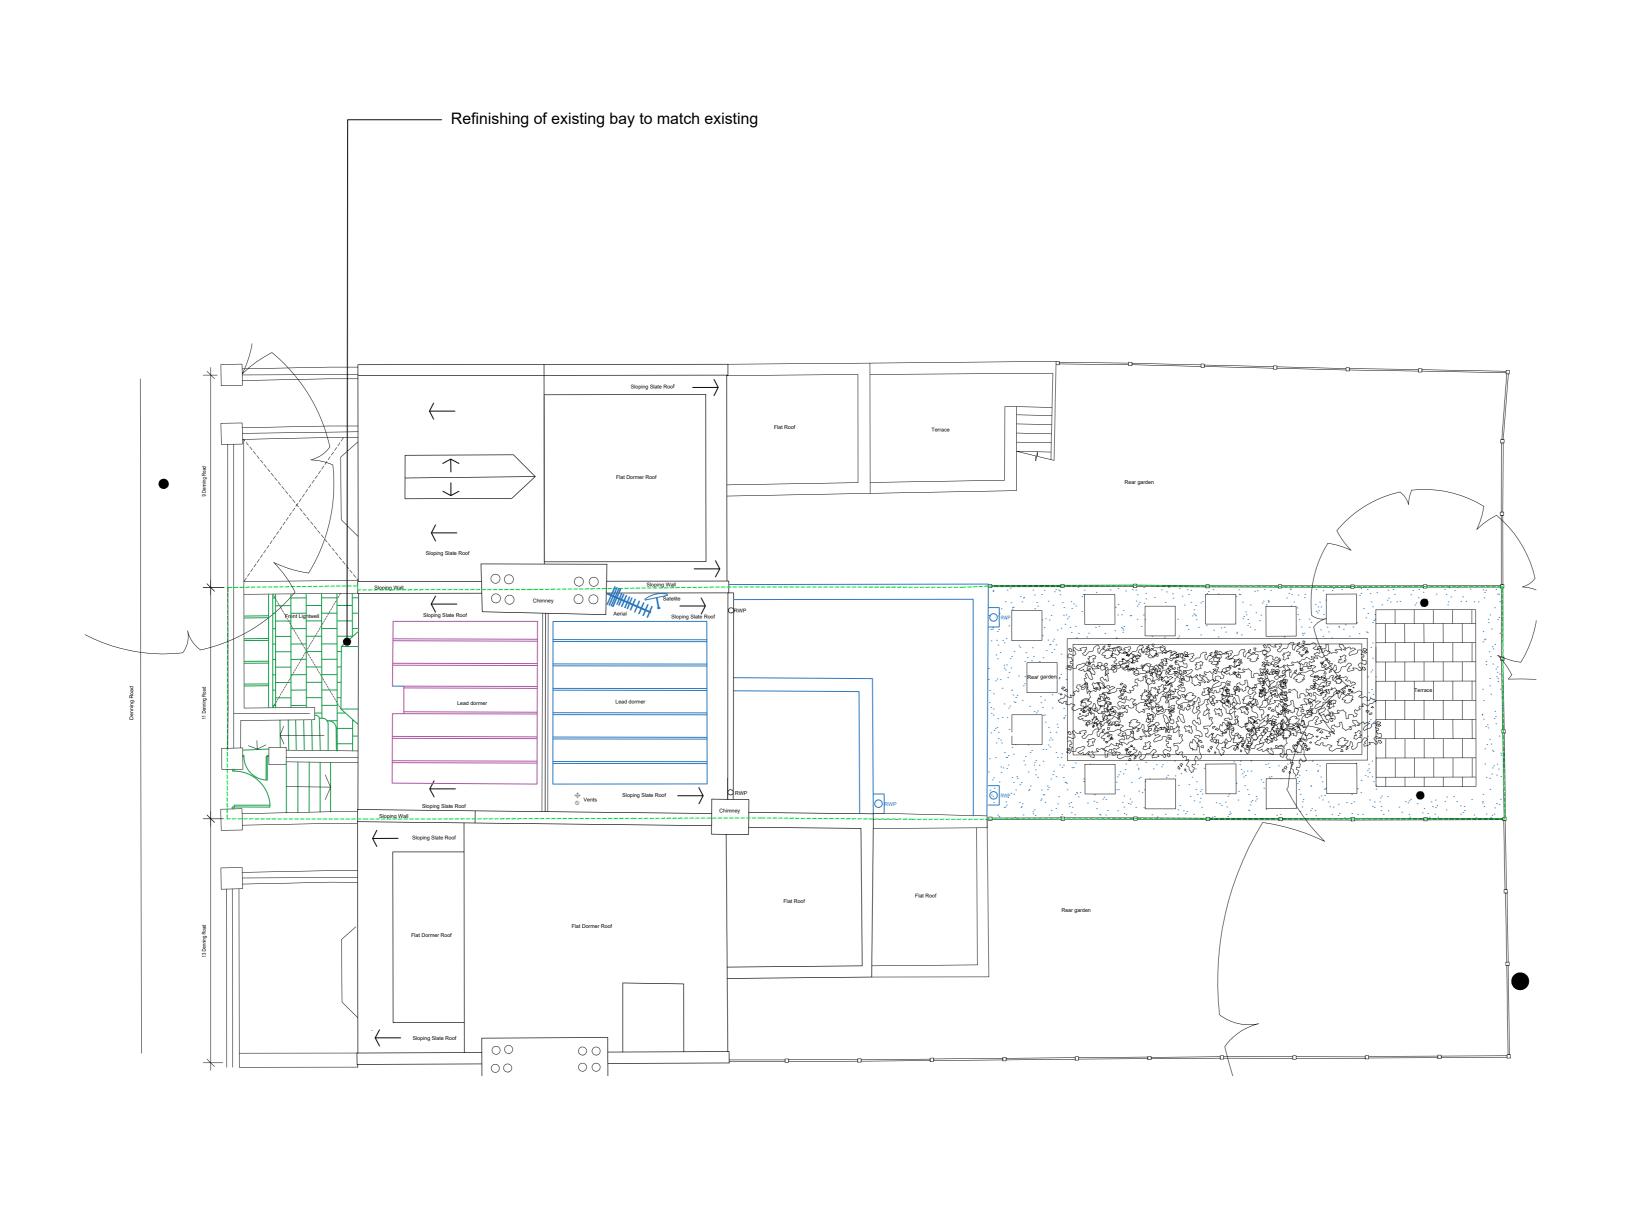

Do not scale this drawing. Contractor to confirm all dimensions on site. Notify architect immediately of any discrepancies.

KEY:

Existing building fabric

Planning application 2022/2442/P (approved) building fabric . Planning application 2022/4958/P (awaiting decision)

building fabric Proposed building fabric

Boundary line

Winchester House 1-3 Brixton Road London SW9 6DE T 020 7251 0781 **W** formationarchitects.co.uk

11 Denning Road Hampstead Camden Town, London NW3 1ST

Client Maja

Drawing Title
Proposed Plans
Site Plan

Drawn by Checked by

1:100@A2

For Planning

Job number Drawing number **6922 D7050** Revision 00

01 Proposed Plan - Site Plan

SCALE: 1:100