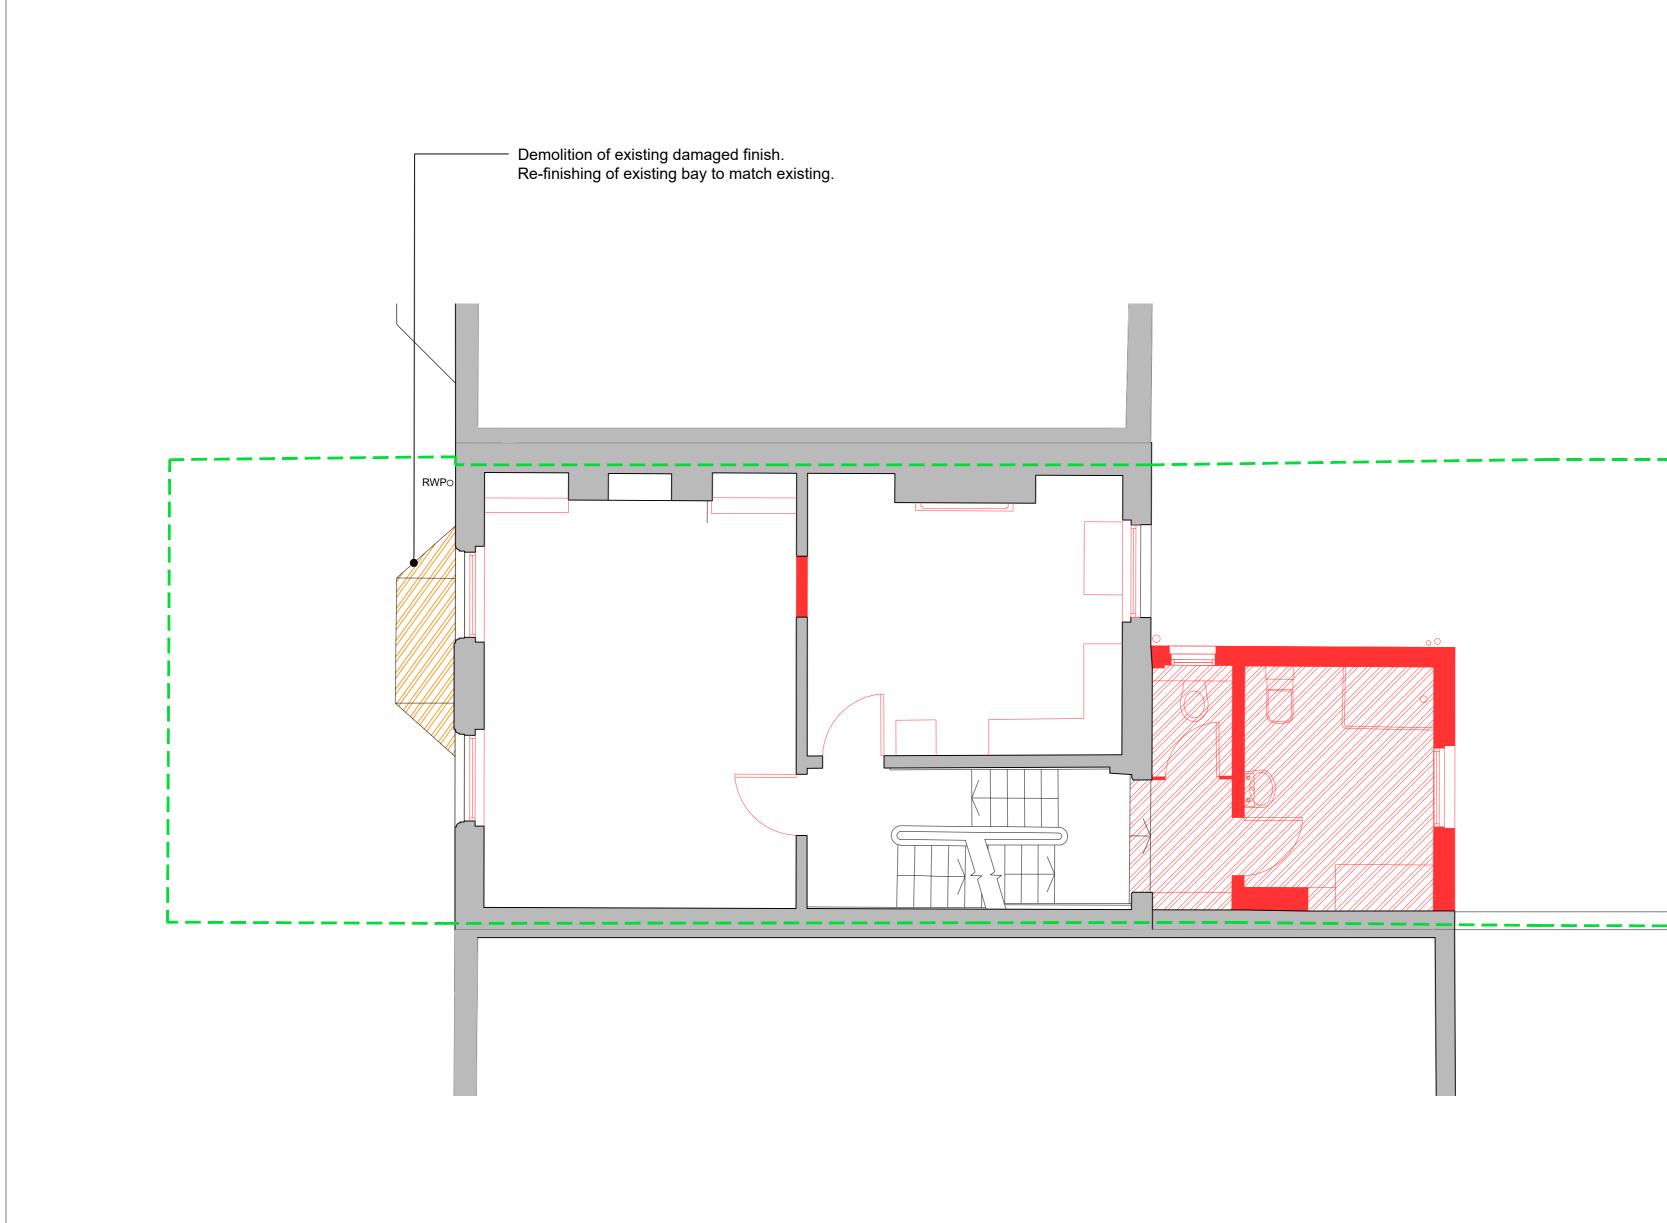

01 Proposed Demolition Plans - First Floor DB101 SCALE: 1:50

Do not scale this drawing. Contractor to confirm all dimensions on site. Notify architect immediately of any discrepancies. Revisions: 00 DH ##.##.23 Issued for Planning KEY: Existing building fabric Building fabric to be removed as part of application 2022/2442/P (approved) Building fabric to be removed as part of application 2022/4958/P (awaiting decision) Building fabric to be removed as part of this planning application. Key Plan FORMATION ARCHITECTS Winchester House 1-3 Brixton Road London SW9 6DE T 020 7251 0781 W formationarchitects.co.uk Project 11 Denning Road Hampstead Camden Town, London NW3 1ST <sup>Client</sup> Maja Drawing Title Proposed Demolition Plans First Floor  $\bigotimes$ 0.5 1 1.5 Ľ Drawn by Checked by DH CH <sub>Scale</sub> 1:50@A2 Status