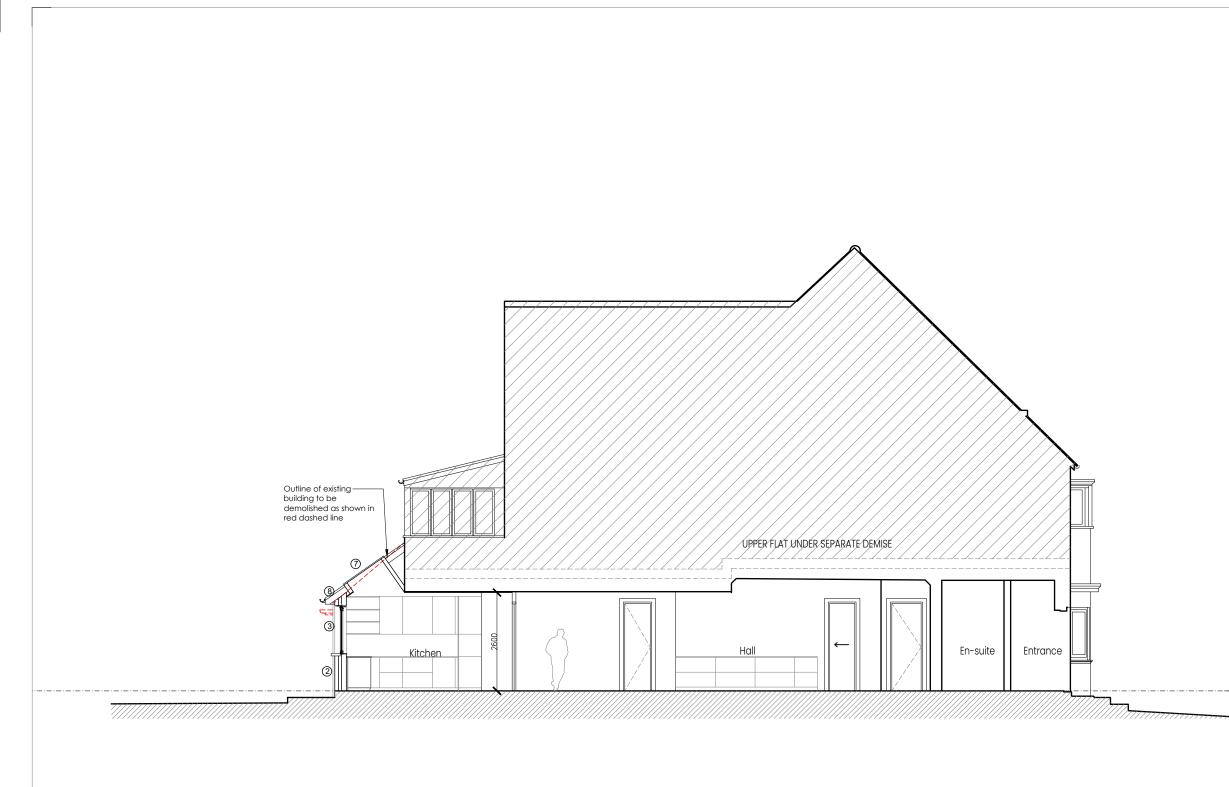

Proposed Section 1

| <ol> <li>NOTES</li> <li>The Contractor must check and confirm all dimensions.</li> <li>All discrepancies must be reported and resolved by the<br/>Architect before works commence.</li> <li>This drawing is not to be scaled.</li> <li>All work and materials to be in accordance with current<br/>applicable Statutory Legislation and to comply with all<br/>relevant Codes of Practice and British Standards.</li> </ol> |
|-----------------------------------------------------------------------------------------------------------------------------------------------------------------------------------------------------------------------------------------------------------------------------------------------------------------------------------------------------------------------------------------------------------------------------|
| LEGENDS  1 Replacement of single glazed window<br>casements to double glazed units within<br>existing timber frame 2 Brickwall to match existing 3 Aluminium framed double glazed window/door 4 Stone coping 5 Single ply membrane roof 6 Openable rooflight with integrated blind 7 Fixed rooflight with integrated blind 8 Tiled roof to match existing                                                                   |
| P3 Planning Issue 27.01.2023                                                                                                                                                                                                                                                                                                                                                                                                |
| P2 Planning Issue Draft 20.07.2022<br>P1 Planning Issue-Draft 20.07.2022<br>0 1 2 3 5 m<br>1:1000A3<br>Vitua Architects<br>t 07956097206<br>e info@vitua-architects.com<br>www.vitua-architects.com                                                                                                                                                                                                                         |
| Project<br>Ground Floor Flat, 10 Rosecroft Avenue<br>London NW3 7QB<br>Drawing<br>Proposed Sections<br>Section 1<br>Project No. Drawing No. Issue Status                                                                                                                                                                                                                                                                    |
| 127T20S01P3PlanningScaleDateDrawn1:10007.22VU                                                                                                                                                                                                                                                                                                                                                                               |
|                                                                                                                                                                                                                                                                                                                                                                                                                             |