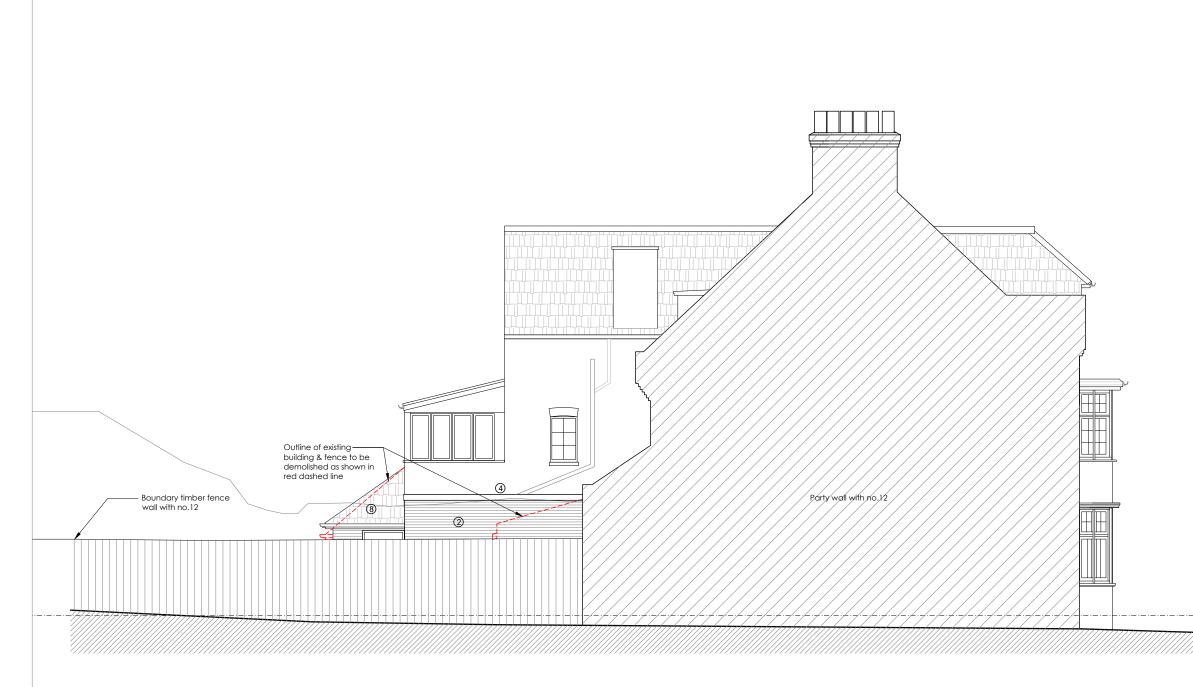

Proposed Elevation - C : Side Elevation

| <ol> <li>NOTES</li> <li>The Contractor must check and confirm all dimensions.</li> <li>All discrepancies must be reported and resolved by the<br/>Architect before works commence.</li> <li>This drawing is not to be scaled.</li> <li>All work and materials to be in accordance with current<br/>applicable Statutory Legislation and to comply with all<br/>relevant Codes of Practice and British Standards.</li> </ol> |
|-----------------------------------------------------------------------------------------------------------------------------------------------------------------------------------------------------------------------------------------------------------------------------------------------------------------------------------------------------------------------------------------------------------------------------|
| LEGENDS          1 Replacement of single glazed window casements to double glazed units within existing timber frame         2 Brickwall to match existing         3 Aluminium framed double glazed window/door         4 Stone coping         5 Single ply membrane roof         6 Openable rooflight with integrated blind         7 Fixed rooflight with integrated blind         8 Tiled roof to match existing         |
| P3Planning Issue27.01.2023P2Planning Issue29.07.2022P1Planning Issue-Draft20.07.2022                                                                                                                                                                                                                                                                                                                                        |
| Cilent Name:<br>Mitesh Modi                                                                                                                                                                                                                                                                                                                                                                                                 |
| London NW3 7QB Drawing Proposed Elevations Elevation C Project No. Drawing No. Issue Status 127 T20E02 P3 Planning Scale Date Drawn 1:100 07.22 VU                                                                                                                                                                                                                                                                          |