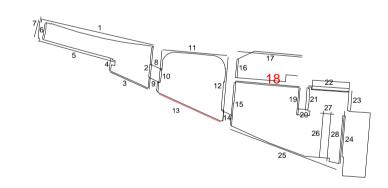

01 NORTH ELEVATION SCALE: 1:200

1:200 4m 0 4m 8m 12m 16m 20m

01 SOUTH ELEVATION SCALE: 1:200

01

01 SOUTH ELEVATION 3 1:50