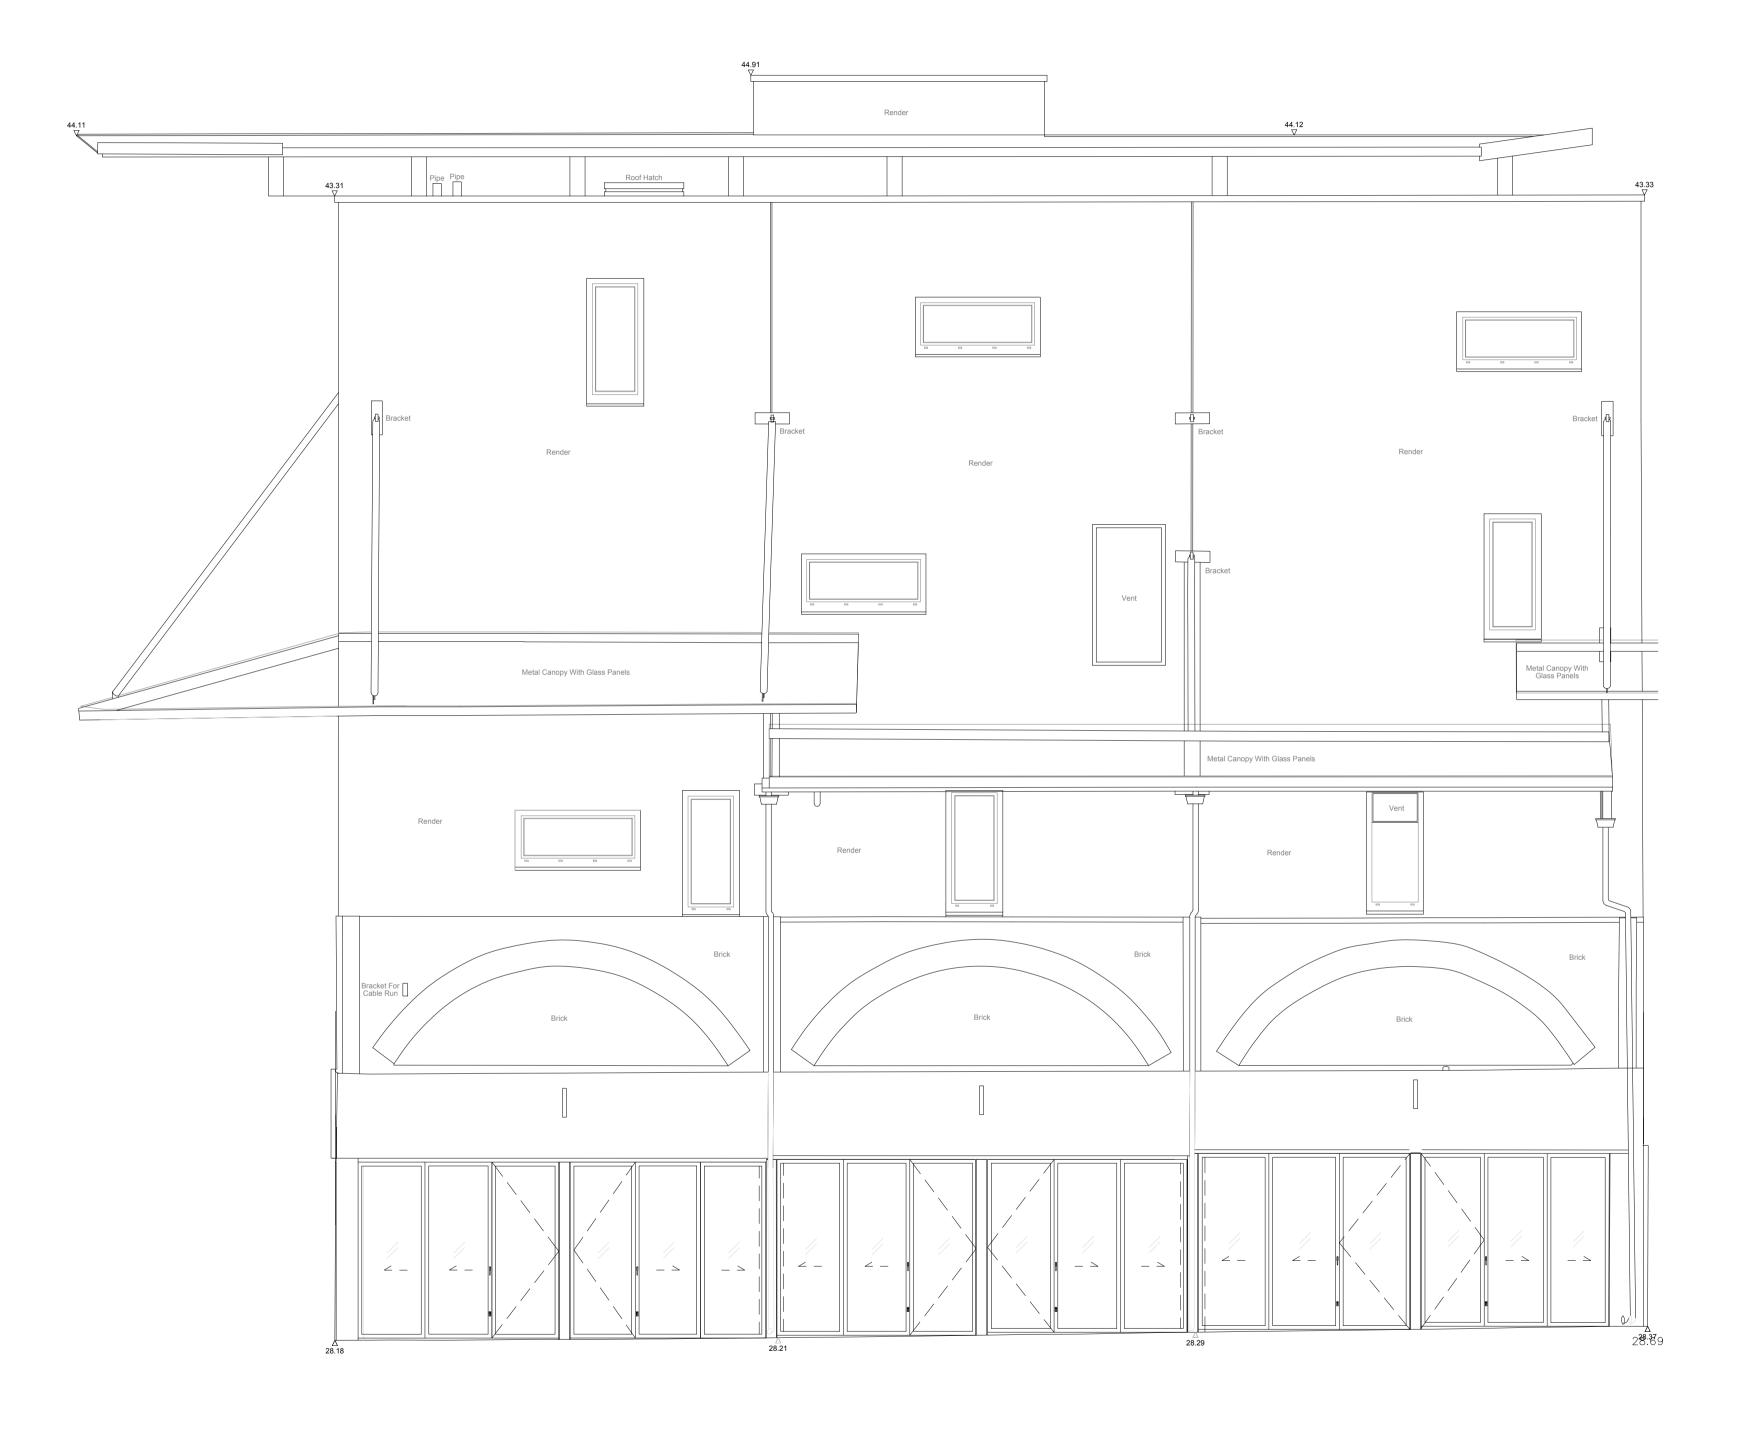

01 NORTH ELEVATION SCALE: 1:200

1:200 4m 0 4m 8m 12m 16m 20m

01 SOUTH ELEVATION SCALE: 1:200

01

01 SOUTH ELEVATION 3 1:50

### LABTECH

NOTES: Drawings to be read in conjunction with all other architectural & design consultant information.

Site dimensions are to be confirmed on site by contractor or joiner prior to construction.

Do not scale from this drawing.

\_\_\_\_\_

REV BY

PROJECT NAME:

Atrium - As Proposed DRAWING TITLE: South Elevation - Elevation 3 SCALE:SIZE:DATE:BY:STATUS:1:50A123/11/22JA PROJECT REF: DRAWING NUMBER: **REVISION:** ATRIUM A400