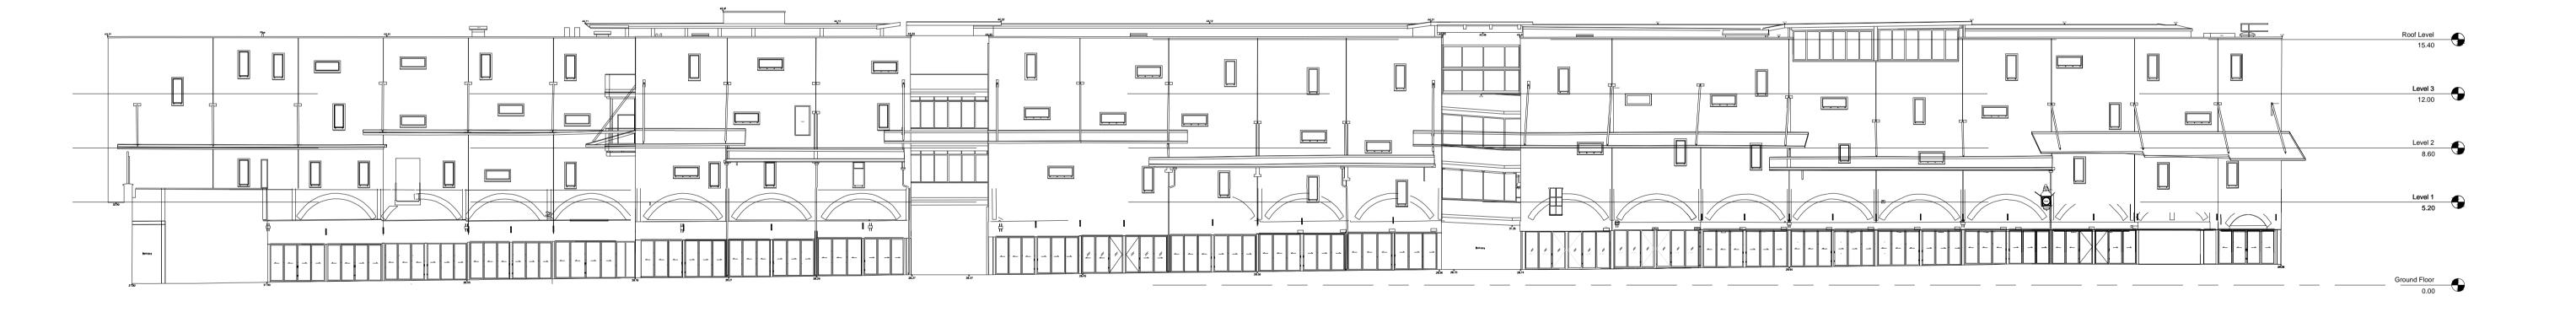

01 NORTH ELEVATION SCALE: 1:200

1:200 4m 0 4m 8m 12m 16m 20m

01 SOUTH ELEVATION SCALE: 1:200

01

01 SOUTH ELEVATION 3 1:50