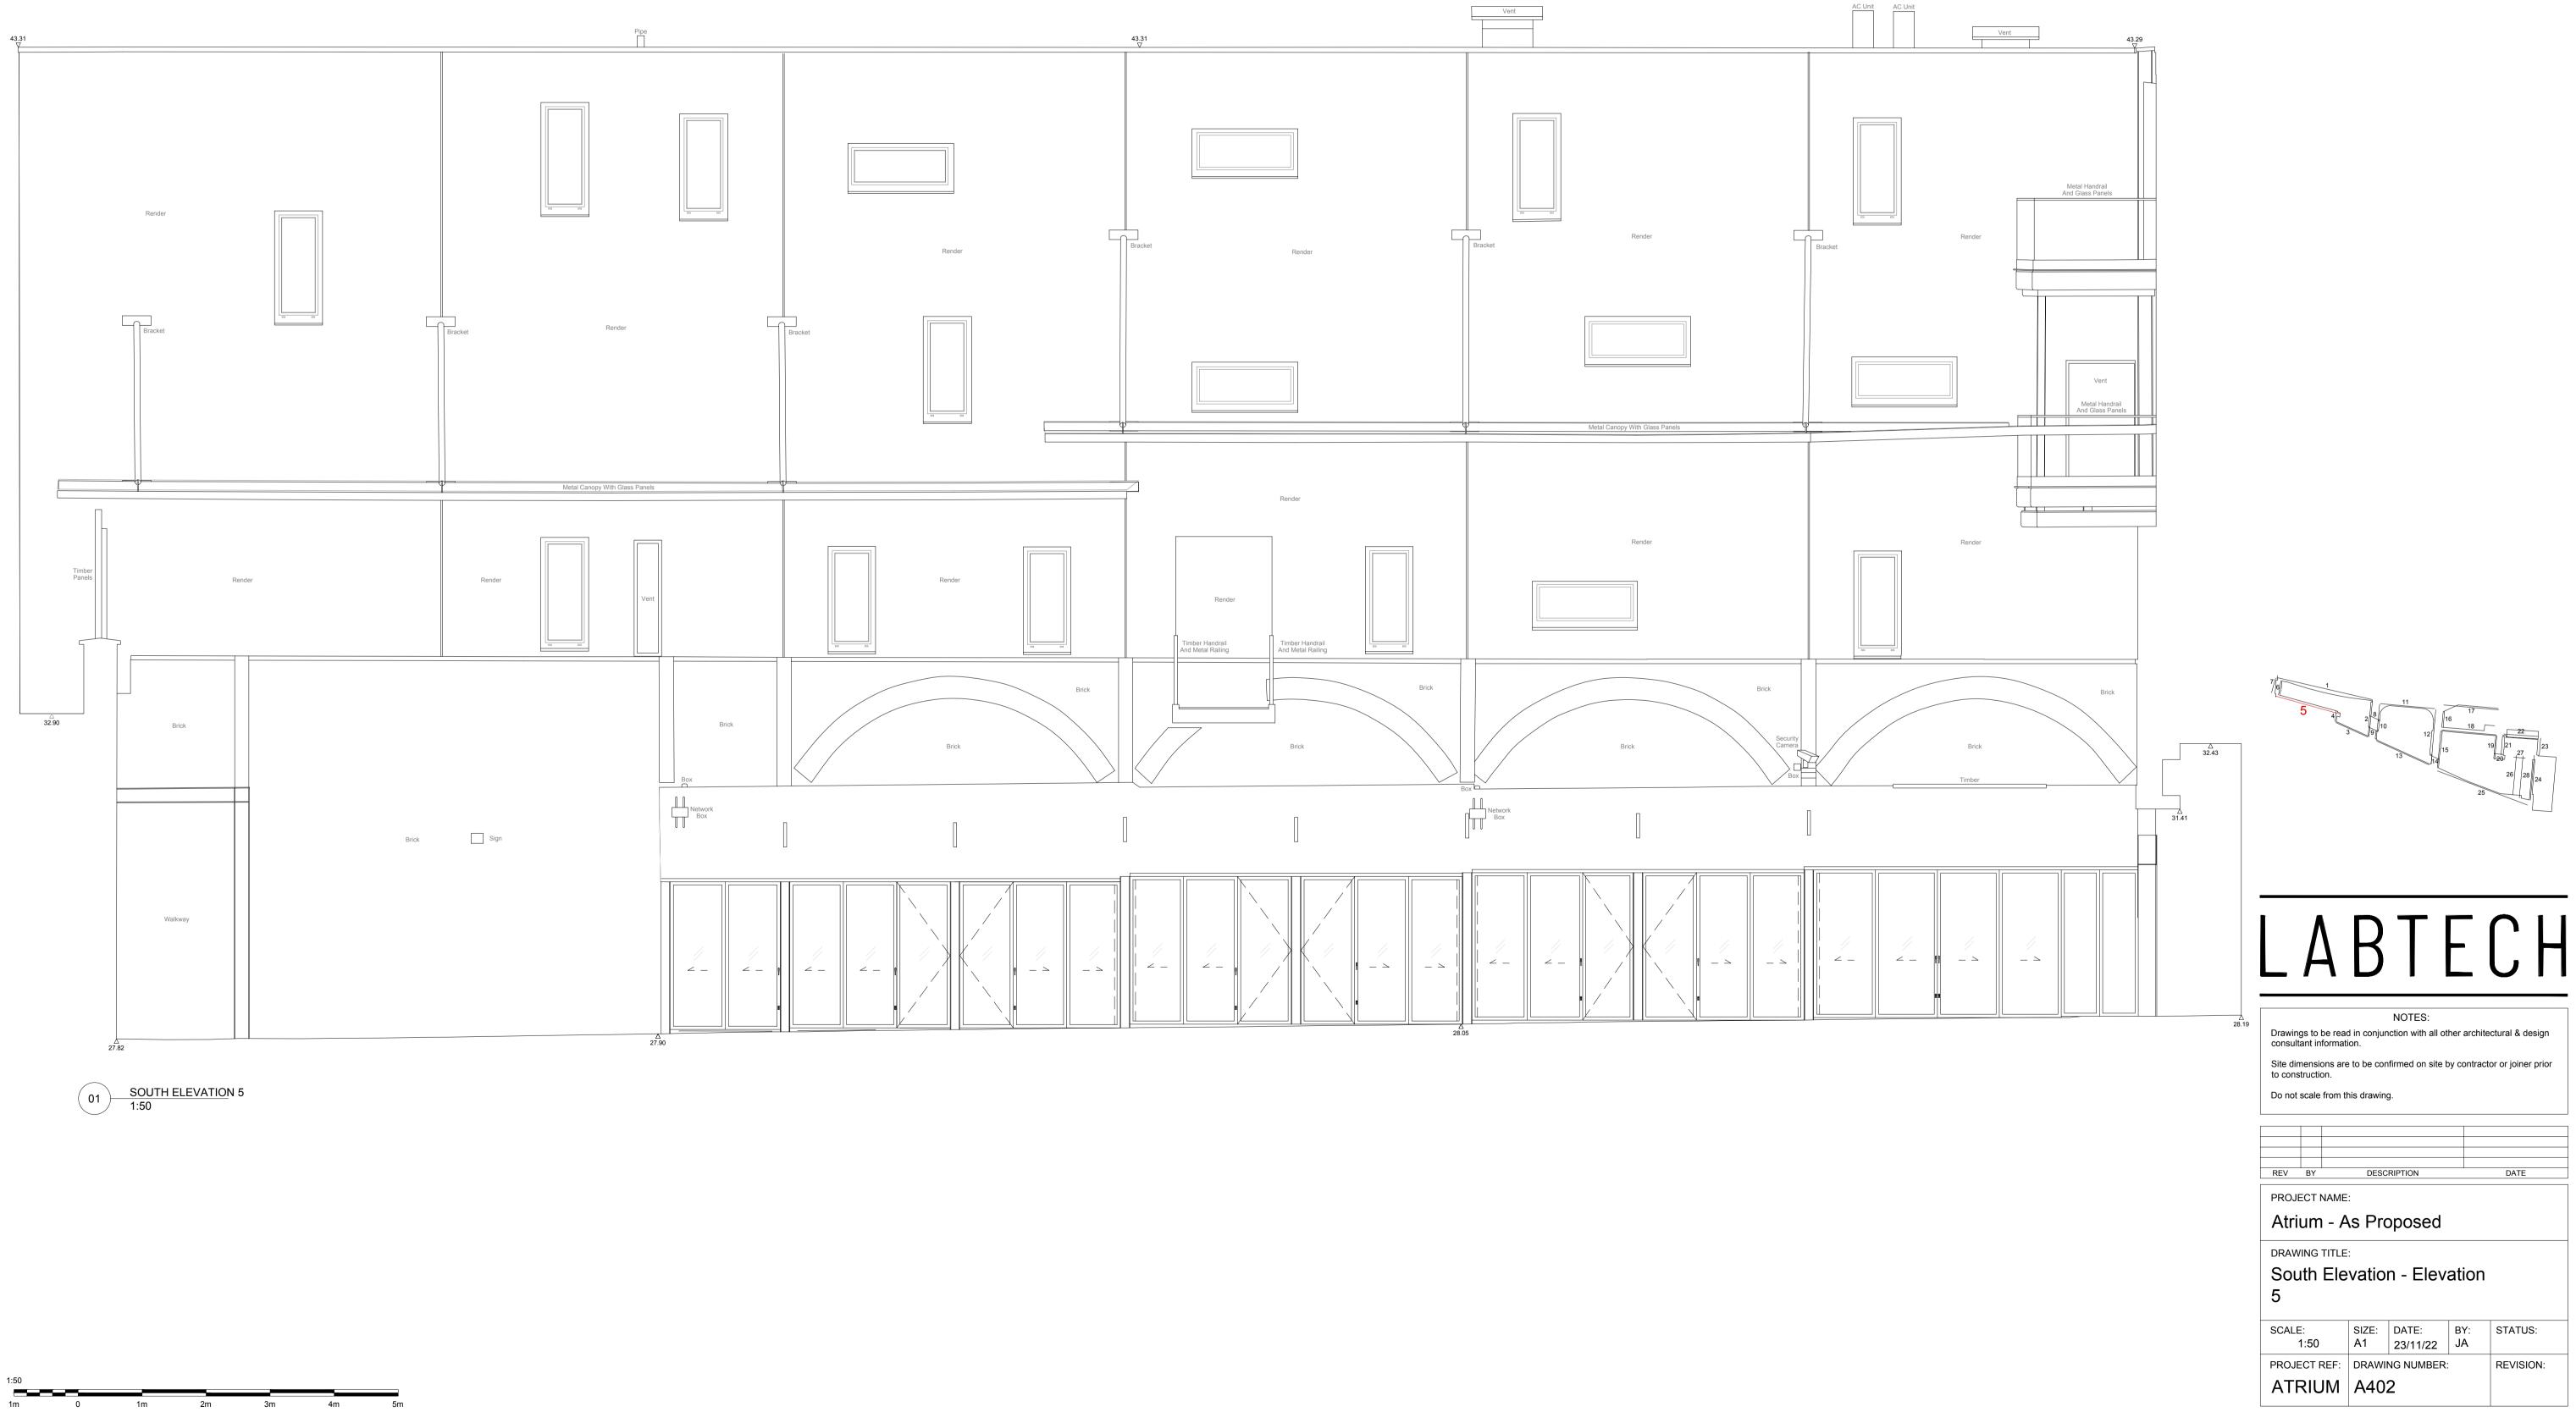

### LABTECH

NOTES: Drawings to be read in conjunction with all other architectural & design consultant information. Site dimensions are to be confirmed on site by contractor or joiner prior to construction. Do not scale from this drawing.

| REV BY                      | /    | DESC            | RIPTION  | DATE |           |  |
|-----------------------------|------|-----------------|----------|------|-----------|--|
| PROJECT NAME:               |      |                 |          |      |           |  |
| Atrium - As Proposed        |      |                 |          |      |           |  |
| DRAWING TITLE:              |      |                 |          |      |           |  |
| South Elevation - Elevation |      |                 |          |      |           |  |
| 4                           |      |                 |          |      |           |  |
| SCALE:                      |      | SIZE:           | DATE:    | BY:  | STATUS:   |  |
| 1:50                        | 0    | A1              | 23/11/22 | JA   |           |  |
| PROJECT                     | REF: | DRAWING NUMBER: |          |      | REVISION: |  |
| ATRI                        | UM   | A401            |          |      |           |  |
|                             |      |                 |          |      |           |  |