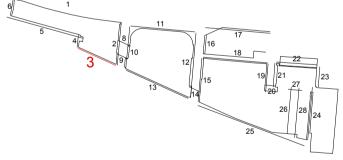

01 SOUTH ELEVATION - ELEVATION 13 SCALE: 1:50

# 7/6/

NOTES: Drawings to be read in conjunction with all other architectural & design consultant information.

Site dimensions are to be confirmed on site by contractor or joiner prior to construction.

DESCRIPTION

DATE

Do not scale from this drawing.

\_\_\_\_\_

REV BY

PROJECT NAME:

## LABTECH

Atrium - As Proposed DRAWING TITLE: South Elevation - Elevation 13 Ν SCALE:SIZE:DATE:BY:STATUS:1:50A123/11/22JA PROJECT REF: DRAWING NUMBER: **REVISION:** ATRIUM A403

2m

1m

0