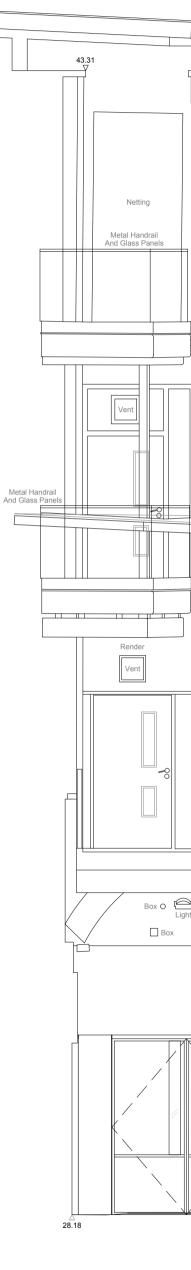

### LABTECH

NOTES: Drawings to be read in conjunction with all other architectural & design consultant information.

Site dimensions are to be confirmed on site by contractor or joiner prior to construction.

Do not scale from this drawing.

| REV                                   | BY        |     | DESC            | RIPTION           |           | DATE      |
|---------------------------------------|-----------|-----|-----------------|-------------------|-----------|-----------|
| PROJECT NAME:<br>Atrium - As Proposed |           |     |                 |                   |           |           |
| DRAWING TITLE:                        |           |     |                 |                   |           |           |
| South Elevation - Elevation<br>18     |           |     |                 |                   |           |           |
| SCALE                                 | :<br>1:50 |     | SIZE:<br>A1     | DATE:<br>23/11/22 | BY:<br>JA | STATUS:   |
| PROJE                                 | ECT R     | EF: | DRAWING NUMBER: |                   |           | REVISION: |
| ATF                                   | RIU       | Μ   | A404            |                   |           |           |