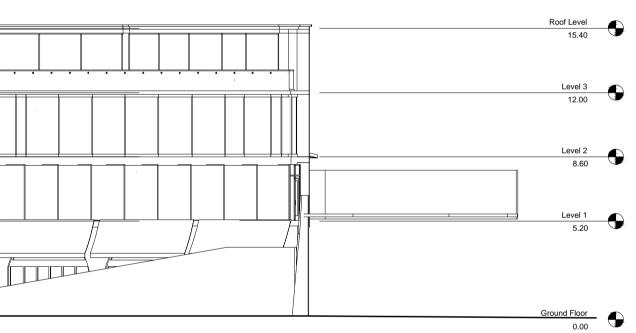

01 NORTH ELEVATION SCALE: 1:200

1:200 4m 0 4m 8m 12m 16m 20m

01 SOUTH ELEVATION SCALE: 1:200

01

01 SOUTH ELEVATION 3 1:50