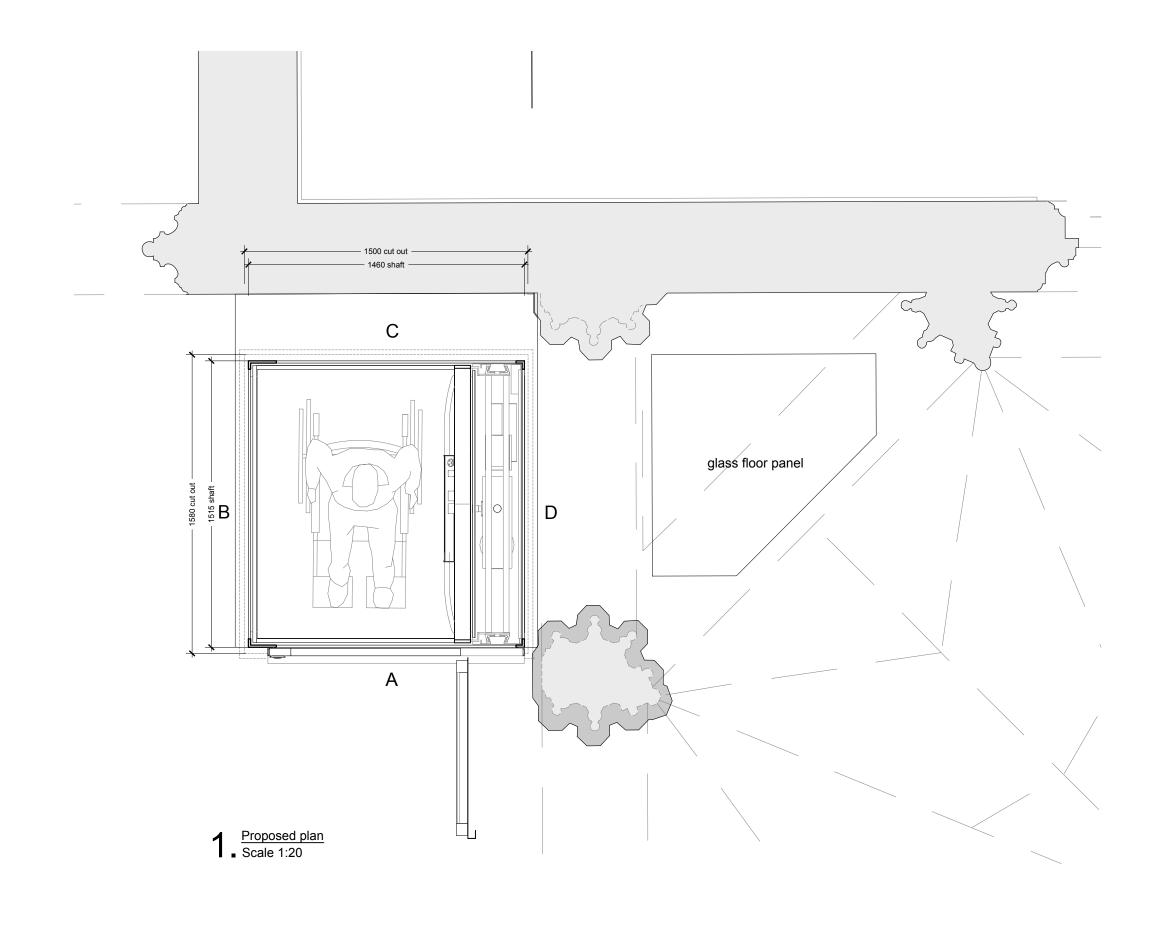

## Proposed Lift Specification:

Cibes Platform Lift Type A5000/AIR Platform Lift Size 16

Car Size: 1100mm W x 1467mm D

Shaft size: 1460mm W x 1515mm D \*\* Cut out size: 1500mm W x 1580mm D

Headroom: 2450mm Travel: 3820mm Gr Fl to 1st Fl

0.2 0.4

Door type: AL5 single hinged door with 900x2070mm glazed panel

| mail@stamosyeoharchitects                                                             | Drawing Title:                                  |                                               | Note                                              | Date       | Rev. | Stamos Yeoh architects |                  |
|---------------------------------------------------------------------------------------|-------------------------------------------------|-----------------------------------------------|---------------------------------------------------|------------|------|------------------------|------------------|
| 1st Floor, Old Town Hall<br>354 Mare Street<br>London, E8 1HR<br>tel +44(0)2089861280 | Proposed first floor vestibule lift detail plan |                                               | Decorative features added to lift side elevations | 07/09/2022 | Α    | Otanioo                |                  |
|                                                                                       |                                                 |                                               |                                                   |            |      | Date:                  | 29 / 07 / 2022   |
|                                                                                       | Project:                                        | Client:                                       |                                                   |            |      | Check by:              | Scale: 1:20 @ A3 |
|                                                                                       | Great Hall, Lincoln's Inn Fields, WC2A 3TL      | The Honorable Society of Lincoln's Inn Fields |                                                   |            |      | Drawing No:            | 1421/01/ 102 A   |