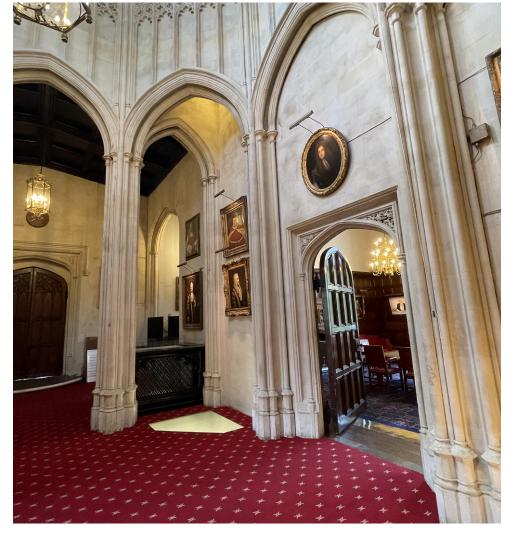

View of the vestibule

2 Existing lift - side view

3. Existing lift - side view

4 Floor light next to existing lift

5 Existing lift - front view

6 Existing lift - side elevation

| mail@stamosyeoharchitects                                 | Drawing Title:                             |                                               | Note | Date | Rev. | Stamos Yeoh architects |                |
|-----------------------------------------------------------|--------------------------------------------|-----------------------------------------------|------|------|------|------------------------|----------------|
| 354 Mare Street<br>London, E8 1HR<br>tel +44(0)2089861280 | Site photos - sheet 3                      |                                               | -    | _    | -    | Ottainio i i           |                |
|                                                           |                                            |                                               |      |      |      | Date:                  | 11 / 07 / 2022 |
|                                                           | Project:                                   | Client:                                       |      |      |      | Check by:              | Scale: - @ A3  |
|                                                           | Great Hall, Lincoln's Inn Fields, WC2A 3TL | The Honorable Society of Lincoln's Inn Fields |      |      |      | Drawing No:            | SK220711/002   |