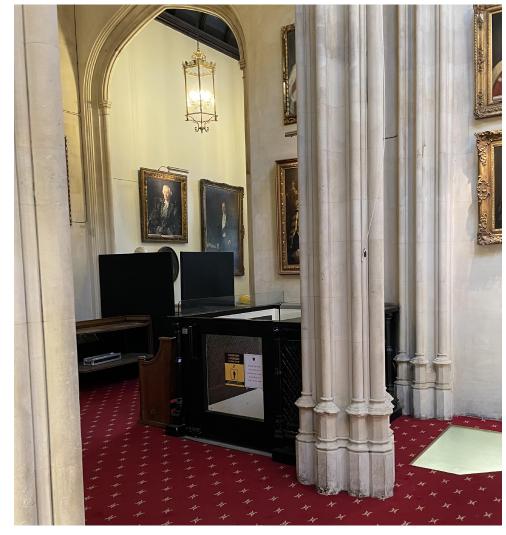

View of the vestibule

2 Existing lift - side view

3. Existing lift - side view







4 Floor light next to existing lift

5 Existing lift - front view

6 Existing lift - side elevation

| mail@stamosyeoharchitects                                 | Drawing Title:                             |                                               | Note | Date | Rev. | Stamos Yeoh architects |                |
|-----------------------------------------------------------|--------------------------------------------|-----------------------------------------------|------|------|------|------------------------|----------------|
| 354 Mare Street<br>London, E8 1HR<br>tel +44(0)2089861280 | Site photos - sheet 3                      |                                               | -    | _    | -