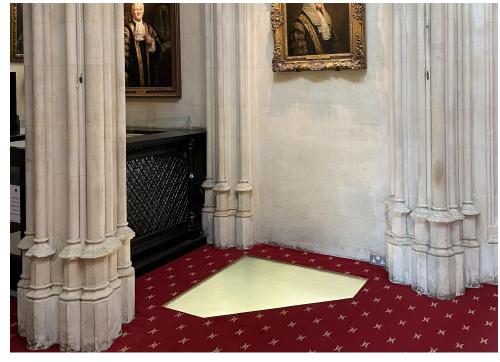

View of the vestibule

2 Existing lift - side view

3. Existing lift - side view







4 Floor light next to existing lift

5 Existing lift - front view

6 Existing lift - side elevation

| mail@stamosyeoharchitects                                 | Drawing Title:                             |                                               | Note | Date | Rev. | Stamos Yeoh architects |                |
|-----------------------------------------------------------|--------------------------------------------|-----------------------------------------------|------|------|------|------------------------|----------------|
| 354 Mare Street<br>London, E8 1HR<br>tel +44(0)2089861280 | Site photos - sheet 3                      |                                               | -    | _    | -    | Ottainio i i           |                |
|