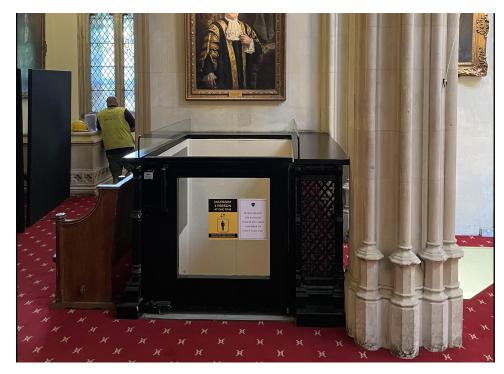

View of the vestibule

2 Existing lift - side view

3. Existing lift - side view







4 Floor light next to existing lift

5 Existing lift - front view

6 Existing lift - side elevation

| mail@stamosyeoharchitects                                 | Drawing Title:                             |                                               | Note | Date | Rev. | Stamos Yeoh architects |                |
|-----------------------------------------------------------|--------------------------------------------|-----------------------------------------------|------|------|------|------------------------|----------------|
| 354 Mare Street<br>London, E8 1HR<br>tel +44(0)2089861280 | Site photos - sheet 3                      |                                               | -    | _    | -    | Ottainio i i           |                |
|