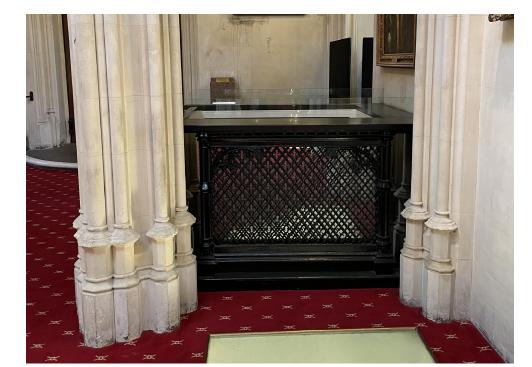

View of the vestibule

2 Existing lift - side view

3. Existing lift - side view







4 Floor light next to existing lift

5 Existing lift - front view

6 Existing lift - side elevation

| mail@stamosyeoharchitects                                 | Drawing Title:                             |                                               | Note | Date | Rev. | Stamos Yeoh architects |                |
|-----------------------------------------------------------|--------------------------------------------|-----------------------------------------------|------|------|------|------------------------|----------------|
| 354 Mare Street<br>London, E8 1HR<br>tel +44(0)2089861280 | Site photos - sheet 3                      |                                               | -    | _    | -    | Ottainio i i           |                |
|