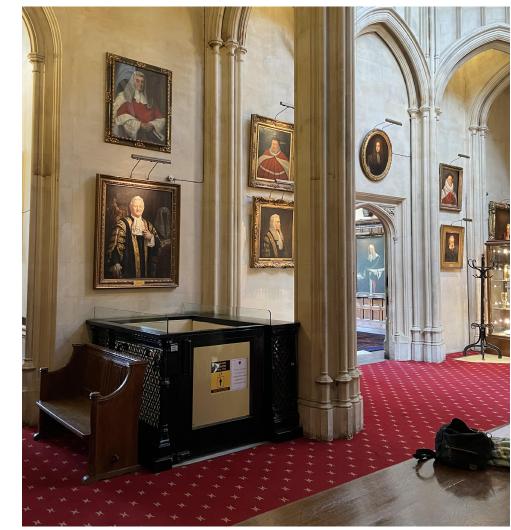

View of the vestibule

2 Existing lift - side view

3. Existing lift - side view







4 Floor light next to existing lift

5 Existing lift - front view

6 Existing lift - side elevation

| mail@stamosyeoharchitects                                 | Drawing Title:                             |                                               | Note | Date | Rev. | Stamos Yeoh architects |                |
|-----------------------------------------------------------|--------------------------------------------|-----------------------------------------------|------|------|------|------------------------|----------------|
| 354 Mare Street<br>London, E8 1HR<br>tel +44(0)2089861280 | Site photos - sheet 3                      |                                               | -    | _    | -