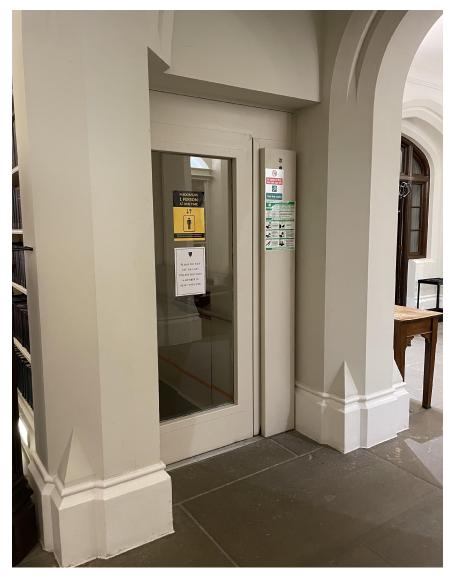

Existing lift (ground floor) - side view

2 Existing lift (ground floor) - side view

| 1  | -       |
|----|---------|
|    |         |
|    |         |
| 3. | kisting |

| mail@stamosyeoharchitects                   | Drawing Title:                             |                                                  | Note | Date | Rev. | Stamos Yeoh architects |                |
|---------------------------------------------|--------------------------------------------|--------------------------------------------------|------|------|------|------------------------|----------------|
| 1st Floor, Old Town Hall<br>354 Mare Street | Site photon shoot 2 (ground floor)         | -                                                | -    | -    |      |                        |                |
|                                             | Site photos - sheet 2 (ground floor)       |                                                  |      |      |      | Date:                  | 11 / 07 / 2022 |
| London, E8 1HR                              | Project:                                   | Client:                                          |      |      |      | Check by:              | Scale: - @ A3  |
| tel +44(0)2089861280                        | Great Hall, Lincoln's Inn Fields, WC2A 3TL | The Honorable Society of Lincoln's Inn<br>Fields |      |      |      | Drawing No:            | SK220711/001   |