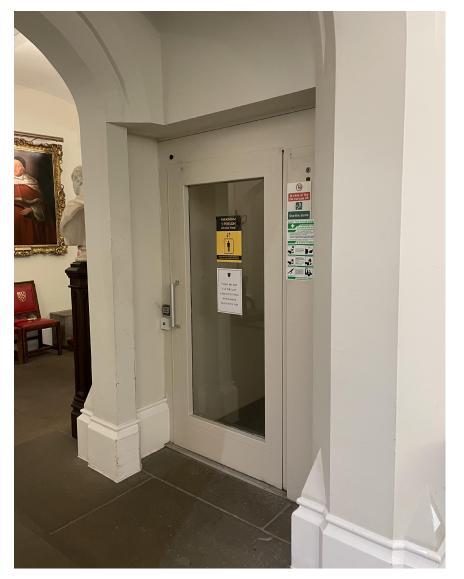

Existing lift (ground floor) - side view

2 Existing lift (ground floor) - side view

| 1  | -       |
|----|---------|
|    |         |
|    |         |
| 3. | kisting |

| mail@stamosyeoharchitects                   | Drawing Title:                             |                                                  | Note | Date | Rev. | Stamos Yeoh architects |                |
|---------------------------------------------|--------------------------------------------|--------------------------------------------------|------|------|------|------------------------|----------------|
| 1st Floor, Old Town Hall<br>354 Mare Street | Site photon shoot 2 (ground floor)         | -                                                | -    | -    |      |                        |                |
|                                             | Site photos - sheet 2 (ground floor)       |                                                  |      |      |      | Date:                  | 11 / 07 / 2022 |
| London, E8 1HR                              | Project:                                   | Client:                                          |      |      |      | Check by:              | Scale: - @ A3  |
| tel +44(0)2089861280                        | Great Hall, Lincoln's Inn Fields, WC2A 3TL | The Honorable Society of Lincoln's Inn<br>Fields |      |      |      | Drawing No:            | SK220711/001   |