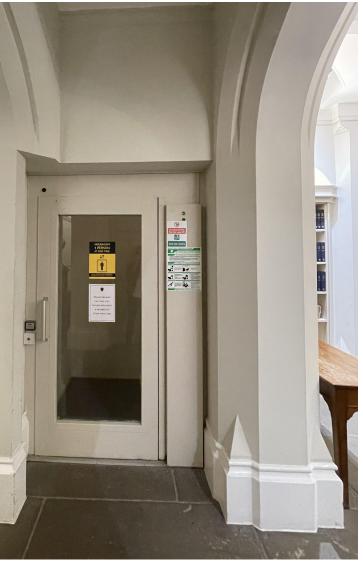

>354 Mare Street | Site photon shoot 2 (ground floor)         | -                                                | -    | -    |      |                        |                |
|                                             | Site photos - sheet 2 (ground floor)       |                                                  |      |      |      | Date:                  | 11 / 07 / 2022 |
| London, E8 1HR                              | Project:                                   | Client:                                          |      |      |      | Check by:              | Scale: - @ A3  |
| tel +44(0)2089861280                        | Great Hall, Lincoln's Inn Fields, WC2A 3TL | The Honorable Society of Lincoln's Inn<br>Fields |      |      |      | Drawing No:            | SK220711/001   |



lift (ground floor) - front view