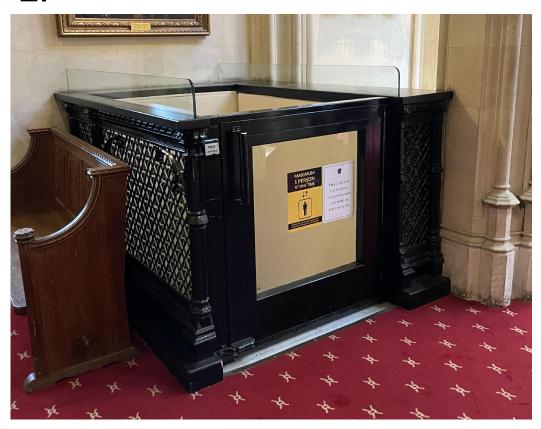

 $2^{\frac{\text{Front view}}{4}}$ 

 $5^{\frac{\text{Existing lift in context}}{\bullet}}$ 

| mail@stamosyeoharchitects                                                             | Drawing Title:                             |                                                  | Note | Date | Rev. Stamos | Stamos Yeoh architects |  |
|---------------------------------------------------------------------------------------|--------------------------------------------|--------------------------------------------------|------|------|-------------|------------------------|--|
| 1st Floor, Old Town Hall<br>354 Mare Street<br>London, E8 1HR<br>tel +44(0)2089861280 | Site photos - sheet 1                      |                                                  | -    | -    | -           |                        |  |
|                                                                                       |                                            |                                                  |      |      | Date:       | 08 / 07 / 2022         |  |
|                                                                                       | Project:                                   | Client:                                          |      |      | Check by:   | Scale: - @ A3          |  |
|                                                                                       | Great Hall, Lincoln's Inn Fields, WC2A 3TL | The Honorable Society of Lincoln's Inn<br>Fields |      |      | Drawing No: | SK220708/001           |  |