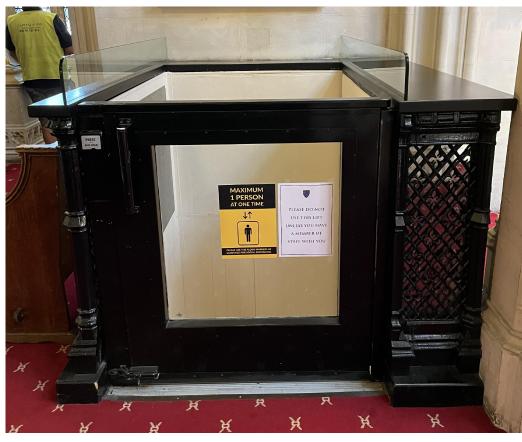

 $2^{\frac{\text{Front view}}{4}}$ 

 $5^{\frac{\text{Existing lift in context}}{\bullet}}$ 

| mail@stamosyeoharchitects                                                             | Drawing Title:                             |                                                  | Note | Date | Rev. Stamos | Stamos Yeoh architects |  |
|---------------------------------------------------------------------------------------|--------------------------------------------|--------------------------------------------------|------|------|-------------|------------------------|--|
| 1st Floor, Old Town Hall<br>354 Mare Street<br>London, E8 1HR<br>tel +44(0)2089861280 | Site photos - sheet 1                      |                                                  | -    | -    | -           |                        |  |
|                                                                                       |                                            |                                                  |      |      | Date:       | 08 / 07 / 2022         |  |
|                                                                                       | Project:                                   | Client:                                          |      |      | Check by:   | Scale: - @ A3          |  |
|                                                                                       | Great Hall, Lincoln's Inn Fields, WC2A 3TL | The Honorable Society of Lincoln's Inn<br>Fields |      |      | Drawing No: | SK220708/001           |  |