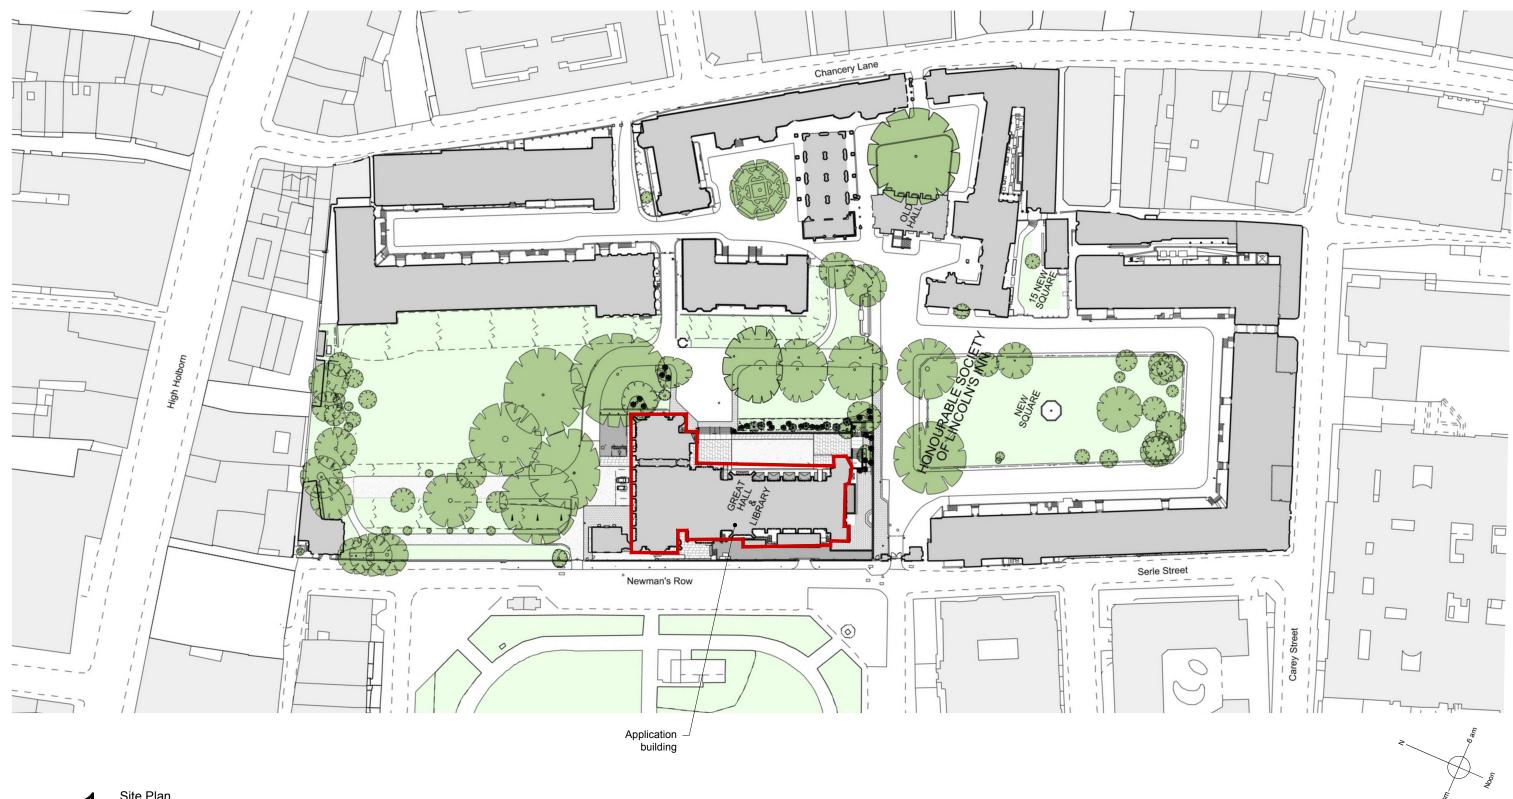

site boundary

|                                                                                       |                                          |                                               |      | 0 |      | 25   | 50                     | 100                |
|---------------------------------------------------------------------------------------|------------------------------------------|-----------------------------------------------|------|---|------|------|------------------------|--------------------|
| mail@stamosyeoharchitects                                                             | Drawing Title:                           |                                               | Note |   | Date | Rev. | Stamos Yeoh architects |                    |
| 1st Floor, Old Town Hall<br>354 Mare Street<br>London, E8 1HR<br>tel +44(0)2089861280 | Site Plan Showing Site Ownership in Blue |                                               | -    |   | -    | -    | Date:                  | 05 / 12 / 2022     |
|                                                                                       | Project:                                 | Client:                                       |      |   |      |      | Check by:              | Scale: 1:1000 @ A3 |
|                                                                                       | No.30 Lincoln's Inn Fields, WC2A 3PD     | The Honerable Society of Lincoln's Inn Fields |      |   |      |      | Drawing No:            | 1421 / LP / 1250   |