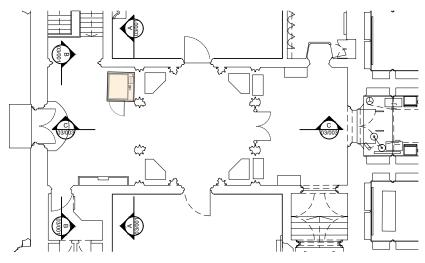

Key plan

1 Proposed Elevation A Scale 1:100

0

3. Proposed Elevation C Scale 1:100

| mail@stamosyeoharchitects                                                             | Drawing Title:                             |                                               | Note                                              | Date  |
|---------------------------------------------------------------------------------------|--------------------------------------------|-----------------------------------------------|---------------------------------------------------|-------|
| 1st Floor, Old Town Hall<br>354 Mare Street<br>London, E8 1HR<br>tel +44(0)2089861280 | Proposed elevations - vestibule lift       |                                               | Decorative features added to lift side elevations | 07/09 |
|                                                                                       | Project:                                   | Client:                                       |                                                   |       |
|                                                                                       | Great Hall, Lincoln's Inn Fields, WC2A 3TL | The Honorable Society of Lincoln's Inn Fields |                                                   |       |