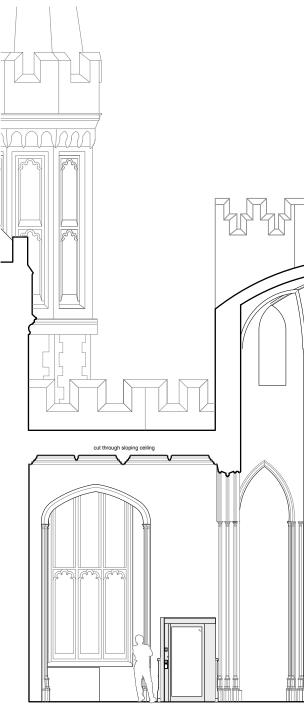

Key plan

1 Proposed Elevation A Scale 1:100

0

3. Proposed Elevation C Scale 1:100

| mail@stamosyeoharchitects                                                             | Drawing Title:                             |                                               | Note                                              | Date  |
|---------------------------------------------------------------------------------------|--------------------------------------------|-----------------------------------------------|---------------------------------------------------|-------|
| 1st Floor, Old Town Hall<br>354 Mare Street<br>London, E8 1HR<br>tel +44(0)2089861280 | Proposed elevations - vestibule lift       |                                               | Decorative features added to lift side elevations | 07/09 |
|                                                                                       | Project:                                   | Client:                                       |                                                   |       |
|                                                                                       | Great Hall, Lincoln's Inn Fields, WC2A 3TL | The Honorable Society of Lincoln's Inn Fields |                                                   |       |

|                            |            | cut through sloping ceiling                                                                                                                                                                                                                                                                                                                       |
|----------------------------|------------|---------------------------------------------------------------------------------------------------------------------------------------------------------------------------------------------------------------------------------------------------------------------------------------------------------------------------------------------------|
|                            | 5          | Cibes Platform Lift Specification:<br>Cibes Platform Lift Type A5000/AIR<br>Platform Lift Size 16<br>Car Size: 1100mm W x 1467mm D<br>Shaft size: 1460mm W x 1515mm D **<br>Cut out size: 1500mm W x 1580mm D<br>Headroom: 2450mm<br>Travel: 3820mm Gr Fl to 1st Fl<br>Door type: AL5 single hinged door<br>with 900x2070mm glazed<br>panel<br>10 |
| ate Rev.<br>7/09/2022 A Da | Stamos Y   | eoh architects                                                                                                                                                                                                                                                                                                                                    |
|                            | heck by:   | Scale: 1:100 @ A3                                                                                                                                                                                                                                                                                                                                 |
|                            | rawing No: | 1421/03/ 101 A                                                                                                                                                                                                                                                                                                                                    |