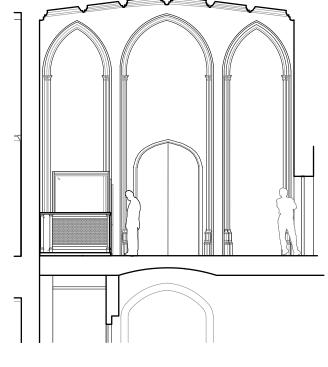

Key plan

1 Proposed Elevation A Scale 1:100

0

3. Proposed Elevation C Scale 1:100

| mail@stamosyeoharchitects                                                             | Drawing Title:                             |                                               | Note                                              | Date  |
|---------------------------------------------------------------------------------------|--------------------------------------------|-----------------------------------------------|---------------------------------------------------|-------|
| 1st Floor, Old Town Hall<br>354 Mare Street<br>London, E8 1HR<br>tel +44(0)2089861280 | Proposed elevations - vestibule lift       |                                               | Decorative features added to lift side elevations | 07/09 |
|                                                                                       | Project:                                   | Client:                                       |                                                   |       |
|                                                                                       | Great Hall, Lincoln's Inn Fields, WC2A 3TL | The Honorable Society of Lincoln's Inn Fields |                                                   |       |