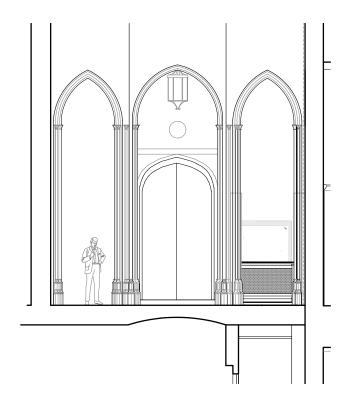

Key plan

1 Proposed Elevation A Scale 1:100

0

3. Proposed Elevation C Scale 1:100

| mail@stamosyeoharchitects                                                             | Drawing Title:                             |                                               | Note                                              | Date  |
|---------------------------------------------------------------------------------------|--------------------------------------------|-----------------------------------------------|---------------------------------------------------|-------|
| 1st Floor, Old Town Hall<br>354 Mare Street<br>London, E8 1HR<br>tel +44(0)2089861280 | Proposed elevations - vestibule lift       |                                               | Decorative features added to lift side elevations | 07/09 |
|                                                                                       | Project:                                   | Client:                                       |                                                   |       |
|                                                                                       | Great Hall, Lincoln's Inn Fields, WC2A 3TL | The Honorable Society of Lincoln's Inn Fields |                                                   |       |