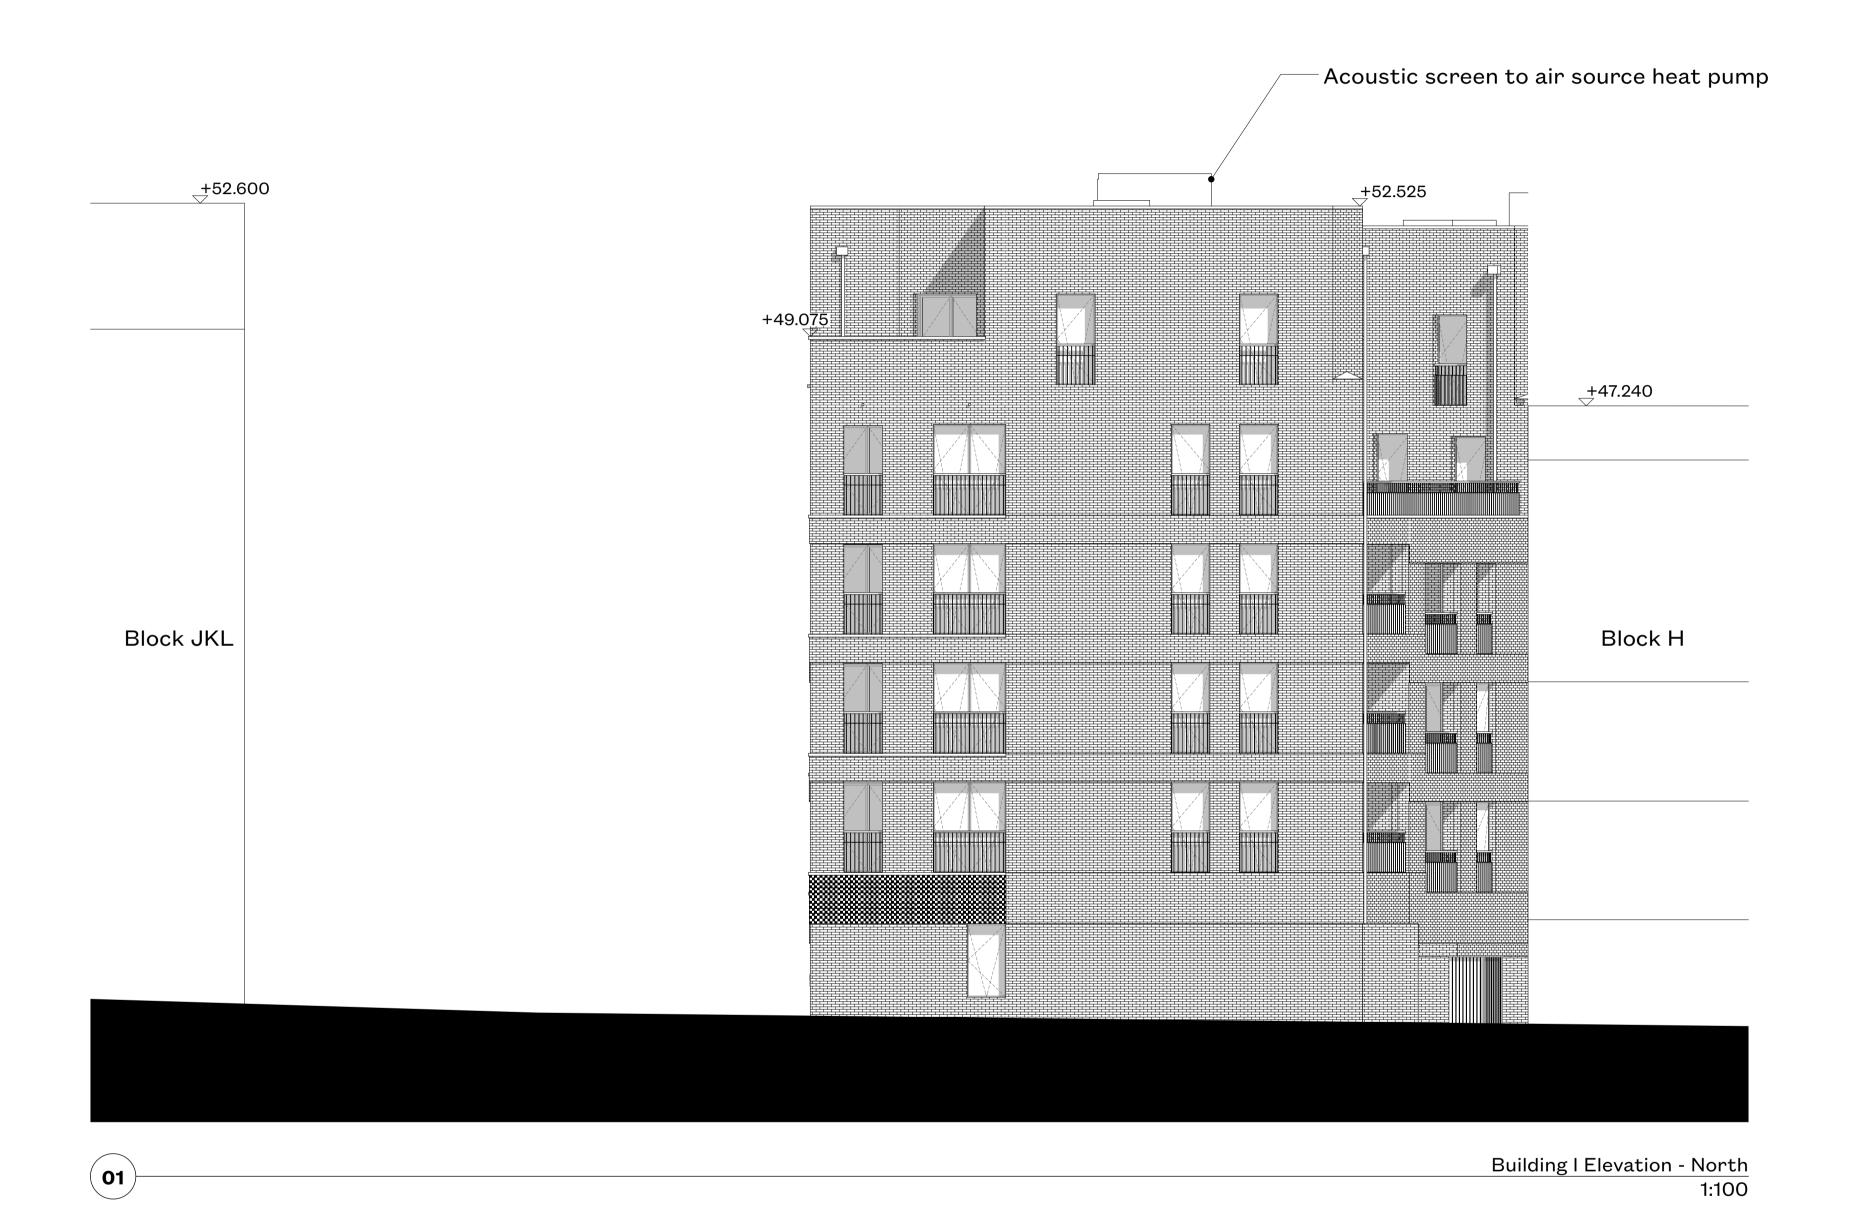

Pullding I Floration North

**Building I Elevation - North**1:100

General Notes

The data contained in this document includes proprietary rights of Mæ. Any party in receipt of the document shall receive and hold the same in confidence and agrees not to duplicate or otherwise reproduce the document in whole or in part, nor disclose the contents of the same without the written consent of Mæ.

CHECKED BY

REV / STATUS

P02 FOR PLANNING

DRAWN BY

DRAWING NO.

1901-07-310

WB

Acoustic screen to air source heat pump