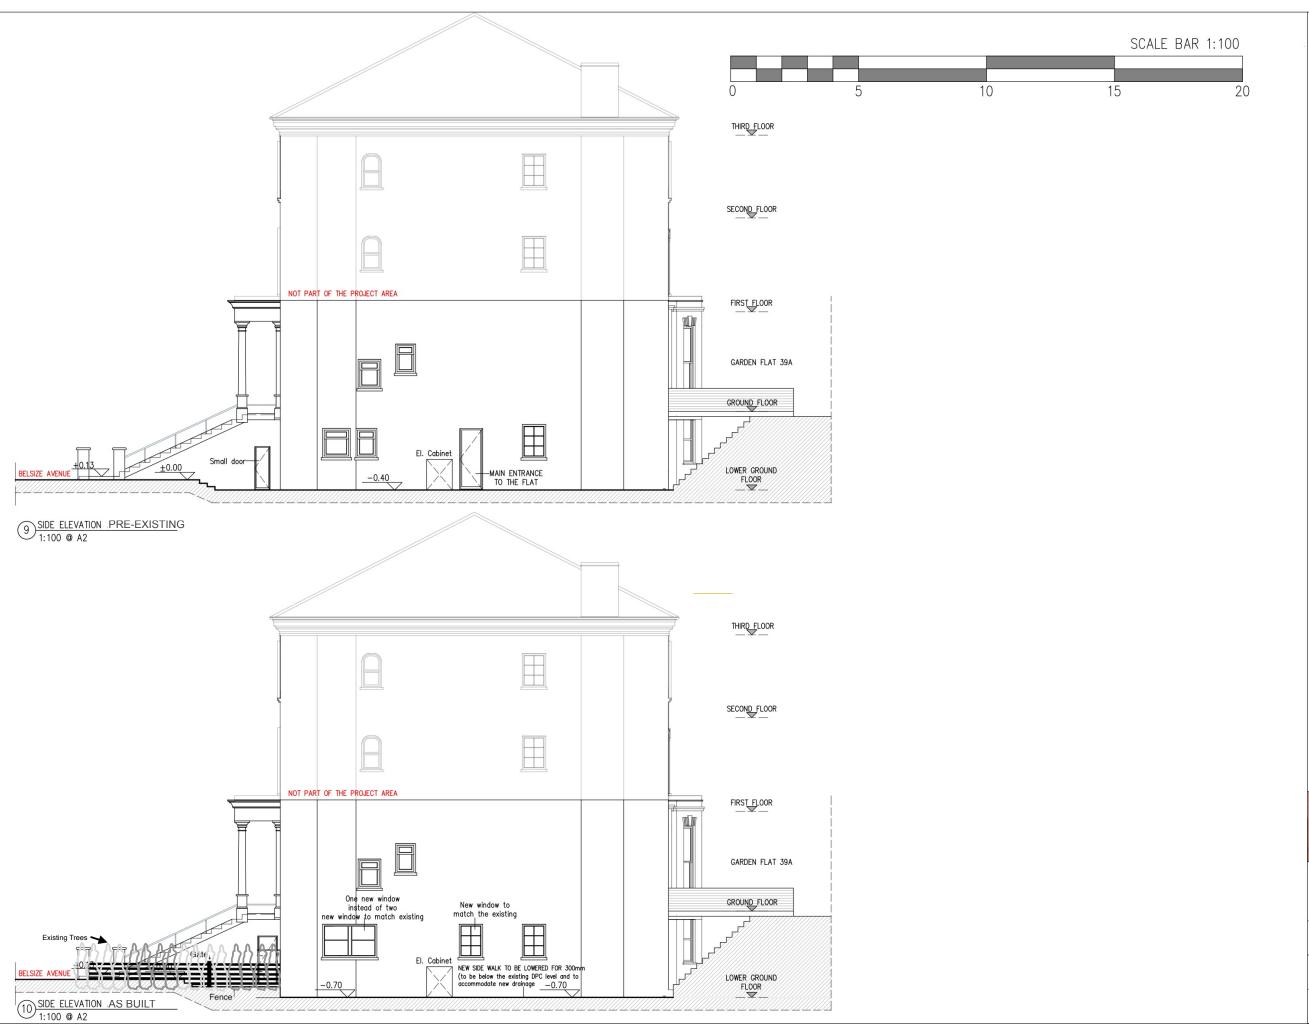

## PROJECT:

Belsize Avenue, NW3 5AS London

## DRAWING TITLE: Side Elevation Pre-Existing & As Built

DATE CREATED: SCALE: 08/08/2022 1:100; A2