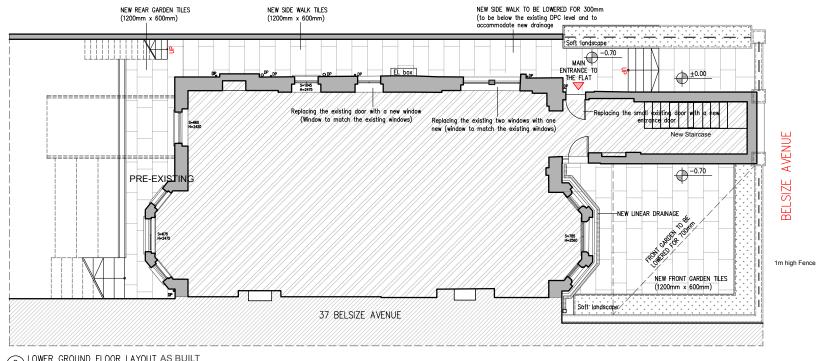

2 LOWER GROUND FLOOR LAYOUT AS BUILT 1:100 @ A2

### PROJECT:

Belsize Avenue, NW3 5AS London

DRAWING TITLE: Lower Ground Floor Layout Pre-Existing & As Built