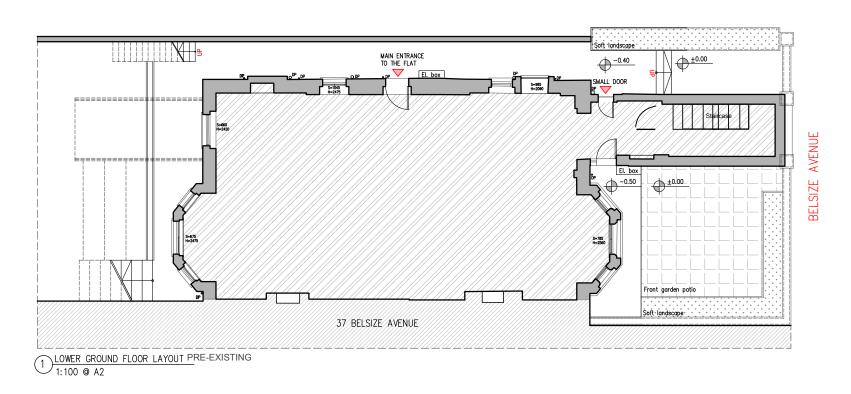

2 LOWER GROUND FLOOR LAYOUT AS BUILT 1:100 @ A2

### PROJECT:

Belsize Avenue, NW3 5AS London

DRAWING TITLE: Lower Ground Floor Layout Pre-Existing & As Built