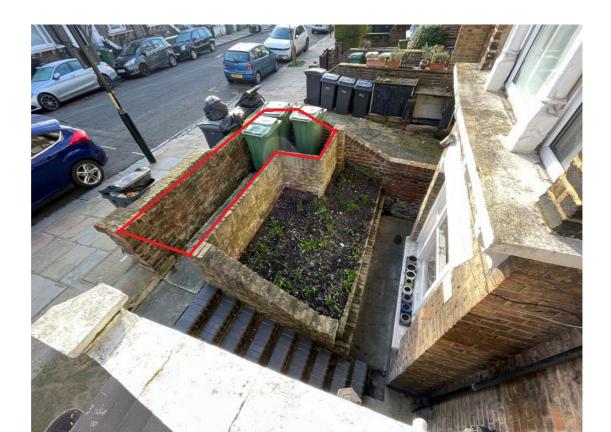

|
| 3.2              | The approved plans have private rear amenity space for the upper ground floor flat.                                                                                                                                                                                                                                                               |
| 3.3              | To the front there is very little space within the applicant's demise. At present this houses the communal bins as shown below.                                                                                                                                                                                                                   |



26.01.23 218/4.02/002 Revision A





3.4

3.5

As such there is not space to house cycle lockers at the front.

3.6 It is however proposed to house a cycle locker in the rear garden per drawing 218 050 revision D and attached specification sheet (Asgard 'Annexe').

18 Lady Somerset Rd London NW5 1UP 26.01.23 218/4.02/002 Revision A

| 4   | Proposed amended wording                                                                                                                                                                                                                                              |
|-----|-----------------------------------------------------------------------------------------------------------------------------------------------------------------------------------------------------------------------------